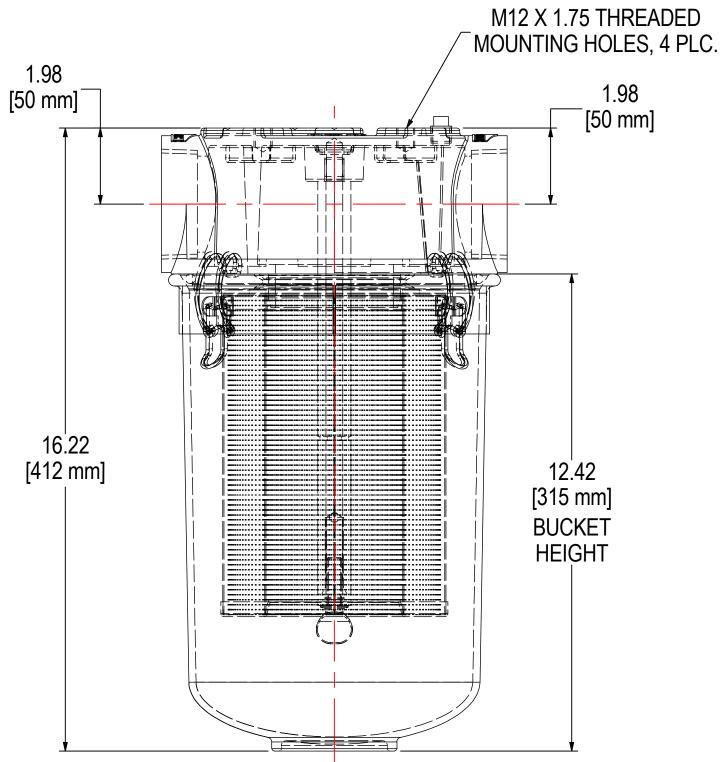

| MODEL NUMBER: ST-850/1-250C  | SHEET: |
|------------------------------|--------|
| WODEL NOWBER: \$1-630/1-230C | 1 OF 1 |

**MATERIAL:** CAST ALUMINUM/POLYCARBONATE

DESCRIPTION: ST-850/1-250C, CLEAR BUCKET

**MODEL #:** ST-850/1-250C

| PROJECT: | DRAWN BY: CRW          | APPROVED BY: M.C.      |
|----------|------------------------|------------------------|
|          | <b>DATE</b> : 4/7/2016 | <b>DATE</b> : 4/7/2016 |