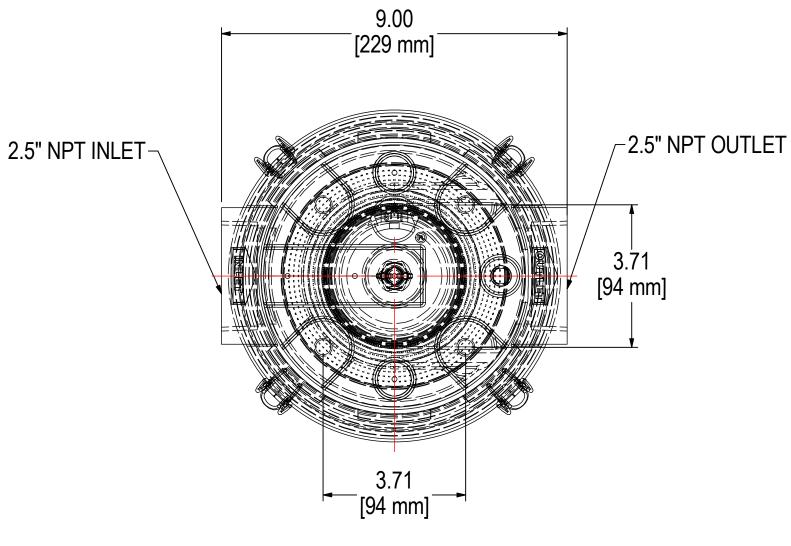

| MODEL NUMBER: ST-850/1-250C  | SHEET: |
|------------------------------|--------|
| WODEL NOWBER: \$1-630/1-230C | 1 OF 1 |

**MATERIAL:** CAST ALUMINUM/POLYCARBONATE

DESCRIPTION: ST-850/1-250C, CLEAR BUCKET

**MODEL #:** ST-850/1-250C

| PROJECT: | DRAWN BY: CRW          | APPROVED BY: M.C.      |
|----------|------------------------|------------------------|
|          | <b>DATE</b> : 4/7/2016 | <b>DATE</b> : 4/7/2016 |