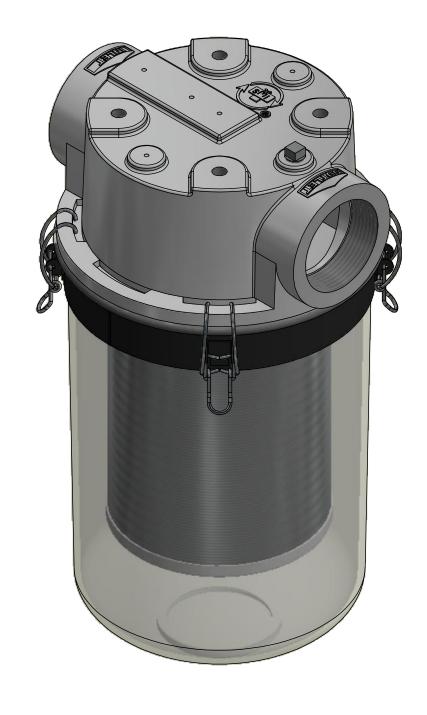

| MODEL NUMBER: ST-850/1-250C  | SHEET: |
|------------------------------|--------|
| WODEL NOWBER: \$1-630/1-230C | 1 OF 1 |

**MATERIAL:** CAST ALUMINUM/POLYCARBONATE

DESCRIPTION: ST-850/1-250C, CLEAR BUCKET

**MODEL #:** ST-850/1-250C

| PROJECT: | DRAWN BY: CRW          | APPROVED BY: M.C.      |
|----------|------------------------|------------------------|
|          | <b>DATE</b> : 4/7/2016 | <b>DATE</b> : 4/7/2016 |