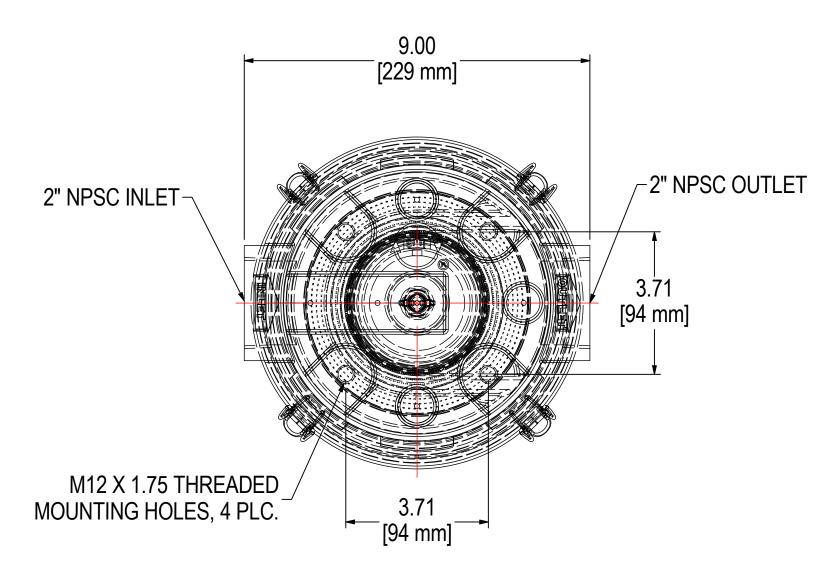

| MODEL NUMBER: ST-850/1-200C  | SHEET. |
|------------------------------|--------|
| MODEL NUMBER: \$1-830/1-200C | 1 OF 1 |

MATERIAL: CAST ALUMINUM/POLYCARBONATE

**DESCRIPTION:** ST-850/1-200C, CLEAR BUCKET

**MODEL #:** ST-850/1-200C

| PROJECT: | DRAWN BY: CRW           | APPROVED BY: M.C.      |
|----------|-------------------------|------------------------|
|          | <b>DATE</b> : 6/11/2015 | <b>DATE:</b> 6/11/2015 |