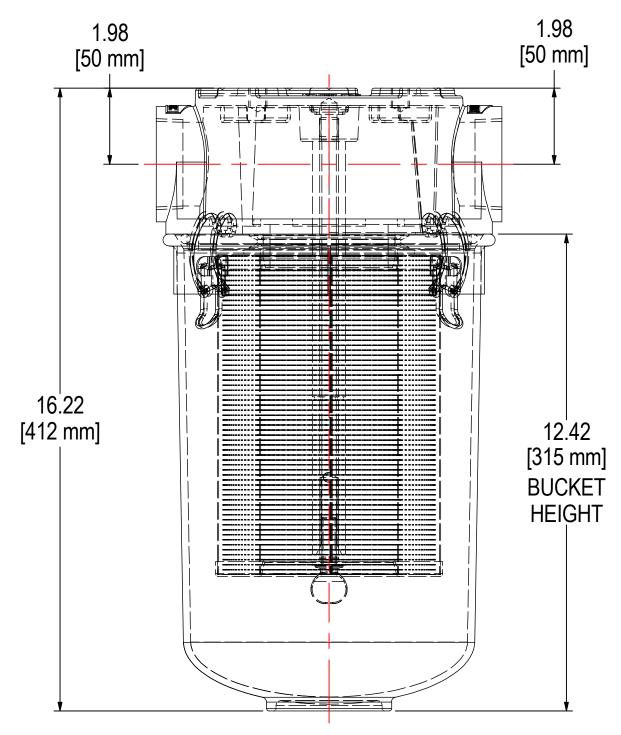

| MODEL NUMBER: ST-850/1-200C  | SHEET. |
|------------------------------|--------|
| MODEL NUMBER: \$1-830/1-200C | 1 OF 1 |

MATERIAL: CAST ALUMINUM/POLYCARBONATE

**DESCRIPTION:** ST-850/1-200C, CLEAR BUCKET

**MODEL #:** ST-850/1-200C

| PROJECT: | DRAWN BY: CRW           | APPROVED BY: M.C.      |
|----------|-------------------------|------------------------|
|          | <b>DATE</b> : 6/11/2015 | <b>DATE:</b> 6/11/2015 |