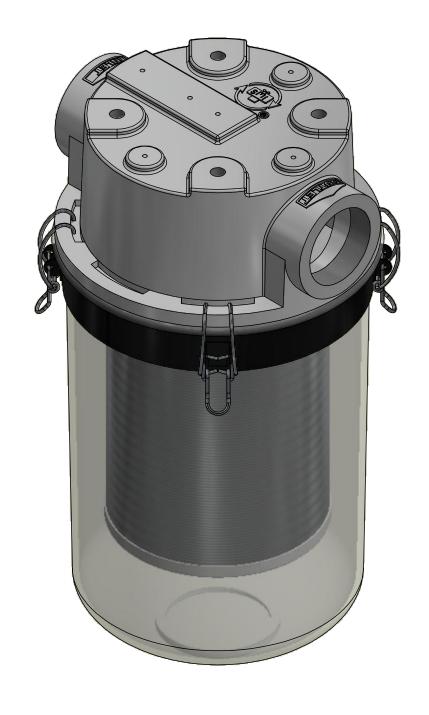

| MODEL NUMBER: ST-850/1-200C  | SHEET. |
|------------------------------|--------|
| MODEL NUMBER: \$1-830/1-200C | 1 OF 1 |

MATERIAL: CAST ALUMINUM/POLYCARBONATE

**DESCRIPTION:** ST-850/1-200C, CLEAR BUCKET

**MODEL #:** ST-850/1-200C

| PROJECT: | DRAWN BY: CRW           | APPROVED BY: M.C.      |
|----------|-------------------------|------------------------|
|          | <b>DATE</b> : 6/11/2015 | <b>DATE:</b> 6/11/2015 |