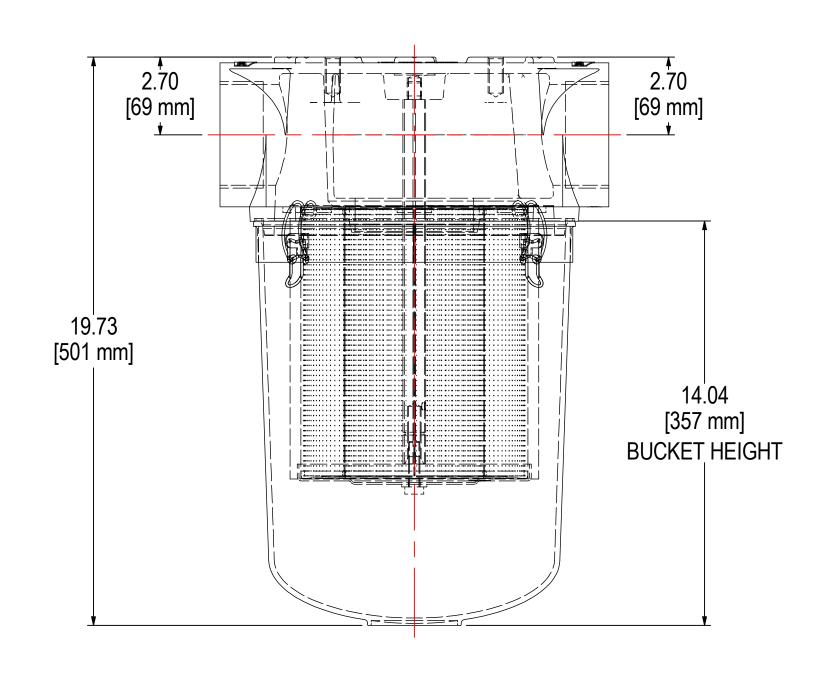

## **TOLERANCES**

DIMENSIONS ARE FOR REFERENCE ONLY. ALL DIMENSIONS ARE SUBJECT TO CHANGE **UPON PRODUCTION.** 

UNLESS OTHERWISE SPECIFIED:
-DIMENSIONS ARE IN INCHES
-REF: APPROXIMATE DIMENSIONS, NO TOLERANCES APPLY
-FINISH: BREAK EDGES TO .005-.020 RADIUS/CHAMFER