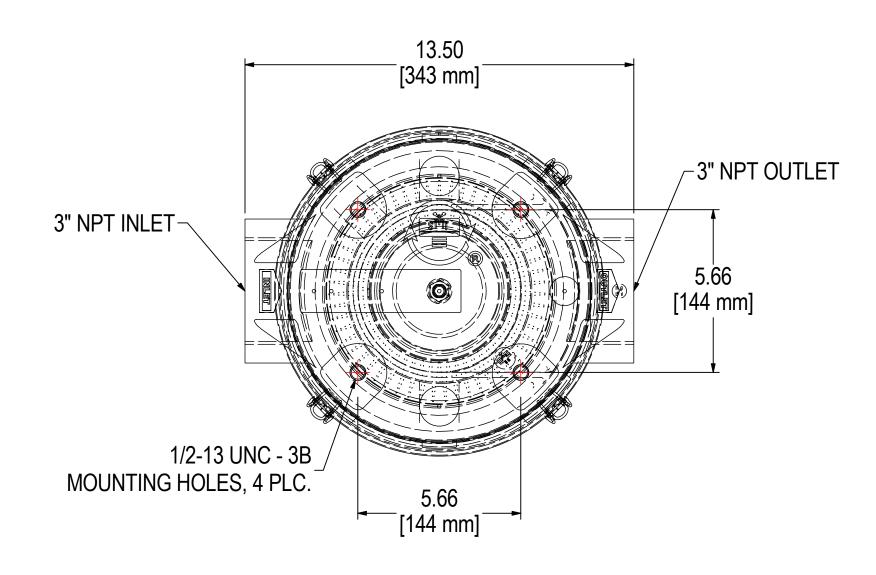

DESCRIPTION

 ECN #
 CHG BY
 DATE
 APP'D

 EZR
 04/25/16
 NAD

| ELEMENT SPECS |                     |                    |  |  |  |
|---------------|---------------------|--------------------|--|--|--|
| PART NUMBER   | 235P                |                    |  |  |  |
| MATERIAL      | Polyester           |                    |  |  |  |
| FLOW RATE     | 570 CFM             | 968 m³/hr          |  |  |  |
| SURFACE AREA  | 8.3 ft <sup>2</sup> | 0.8 m <sup>2</sup> |  |  |  |
| I.D.          | 4.75"               | 121mm              |  |  |  |
| O.D.          | 7.88"               | 200mm              |  |  |  |
| HEIGHT        | 9.63"               | 244mm              |  |  |  |

## **TOLERANCES**

DIMENSIONS ARE FOR REFERENCE ONLY. ALL DIMENSIONS ARE SUBJECT TO CHANGE **UPON PRODUCTION.** 

UNLESS OTHERWISE SPECIFIED:
-DIMENSIONS ARE IN INCHES
-REF: APPROXIMATE DIMENSIONS, NO TOLERANCES APPLY
-FINISH: BREAK EDGES TO .005-.020 RADIUS/CHAMFER