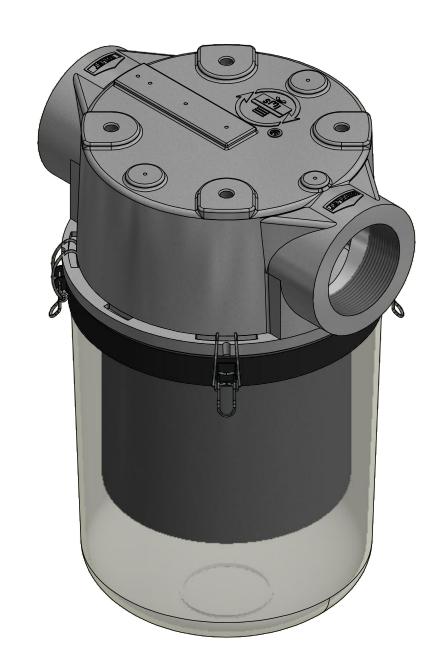

| MODEL NUMBER: ST-235P-300C |  | SHEET  |
|----------------------------|--|--------|
|                            |  | 1 OF 1 |

MATERIAL: CAST ALUMINUM/PLASTIC | FINISH: NONE

**DESCRIPTION:** ST-235P-300C, CLEAR BUCKET