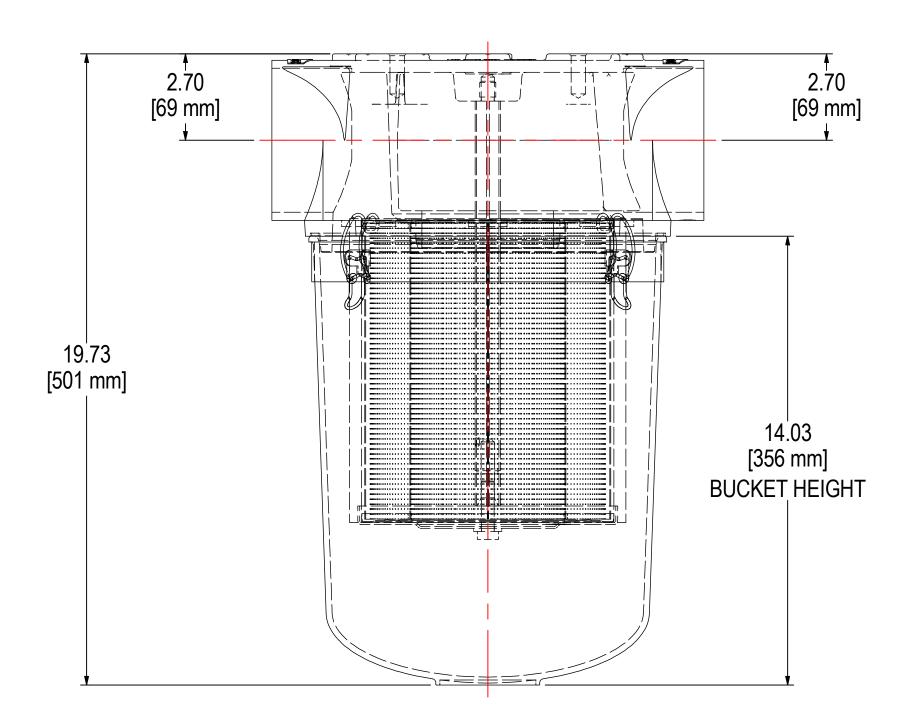

| ELEMENT SPECS |                      |                    |  |  |  |
|---------------|----------------------|--------------------|--|--|--|
| PART NUMBER   | 234P                 |                    |  |  |  |
| MATERIAL      | Paper                |                    |  |  |  |
| FLOW RATE     | 570 CFM              | 968 m³/hr          |  |  |  |
| SURFACE AREA  | 22.8 ft <sup>2</sup> | 2.1 m <sup>2</sup> |  |  |  |
| I.D.          | 4.75"                | 121mm              |  |  |  |
| O.D.          | 7.88"                | 200mm              |  |  |  |
| HEIGHT        | 9.63"                | 244mm              |  |  |  |

## **TOLERANCES**

DIMENSIONS ARE FOR REFERENCE ONLY. ALL DIMENSIONS ARE SUBJECT TO CHANGE **UPON PRODUCTION.** 

UNLESS OTHERWISE SPECIFIED:
-DIMENSIONS ARE IN INCHES
-REF: APPROXIMATE DIMENSIONS, NO TOLERANCES APPLY
-FINISH: BREAK EDGES TO .005-.020 RADIUS/CHAMFER

| MODEL NUMBER: ST-234P-400C |  | <b>SHEET:</b> 1 OF 1 |
|----------------------------|--|----------------------|
| DESCRIPTION: ST-234P-400C  |  |                      |

MATERIAL: CAST ALUMINUM/PLASTIC | FINISH: NONE

MODEL #: ST-234P-400C

PROJECT: DRAWN BY: NAD APPROVED BY: CCS **DATE:** 6/23/2015 **DATE:** 6/23/2015