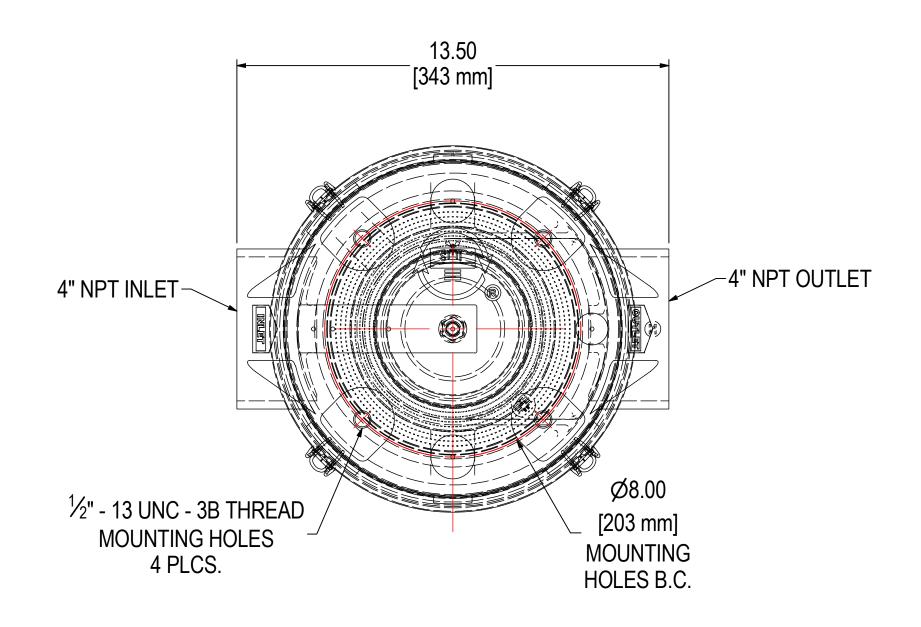

## **TOLERANCES**

DIMENSIONS ARE FOR REFERENCE ONLY. ALL DIMENSIONS ARE SUBJECT TO CHANGE **UPON PRODUCTION.** 

UNLESS OTHERWISE SPECIFIED:
-DIMENSIONS ARE IN INCHES
-REF: APPROXIMATE DIMENSIONS, NO TOLERANCES APPLY
-FINISH: BREAK EDGES TO .005-.020 RADIUS/CHAMFER

| MODEL NUMBER: ST-234P-400C |  | <b>SHEET:</b> 1 OF 1 |
|----------------------------|--|----------------------|
| DESCRIPTION: ST-234P-400C  |  |                      |

MATERIAL: CAST ALUMINUM/PLASTIC | FINISH: NONE

MODEL #: ST-234P-400C

PROJECT: DRAWN BY: NAD APPROVED BY: CCS **DATE:** 6/23/2015 **DATE:** 6/23/2015