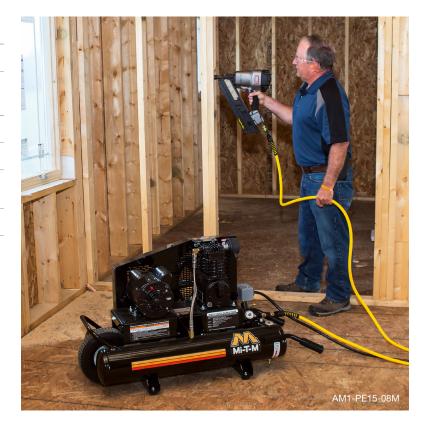

### Air Compressors

This popular 8-gallon electric air compressor features advanced technology and performance on any jobsite where electricity is available. Power everything from grinders to nail guns.