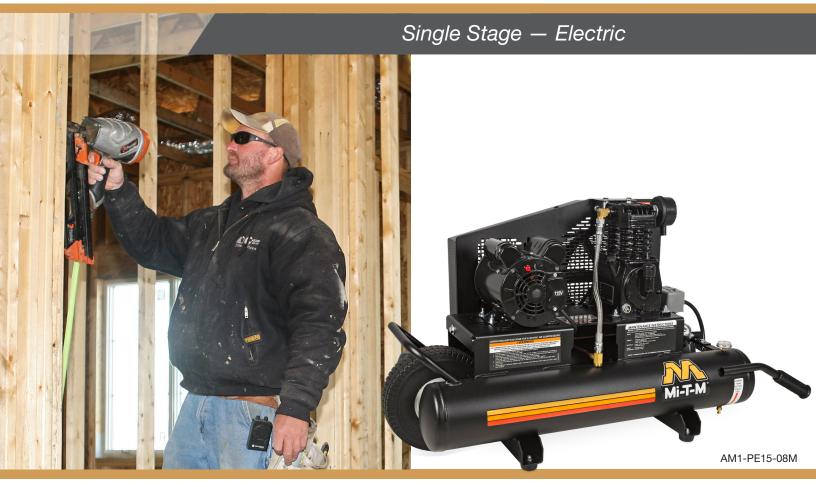

### Air Compressors

This popular 8-gallon electric air compressor features advanced technology and performance on any jobsite where electricity is available. Power everything from grinders to nail guns.

#### COMPRESSOR PUMP

- · Cast iron compressor
- Splash lubricated
- Stainless-steel braided discharge hose
- Large canister intake filter
- · Oil level sight indicator

#### **MOTOR**

- Auto start/stop continuous run optional
- Thermal overload motor protection

#### **FRAME**

- Powder coated twin tank receivers
- 3/16-inch base plate to reduce vibration
- 16-gauge powder coated two-piece belt guard
- 10-inch flat-free tire

#### **COMPONENTS**

- Regulator and two gauges for tank and outlet pressure
- Manual drain valves for proper maintenance
- 10-inch fly wheel
- Industrial-grade pressure switch
- Start/stop control set at 95 to 125-PSI (Not on continuous run models)