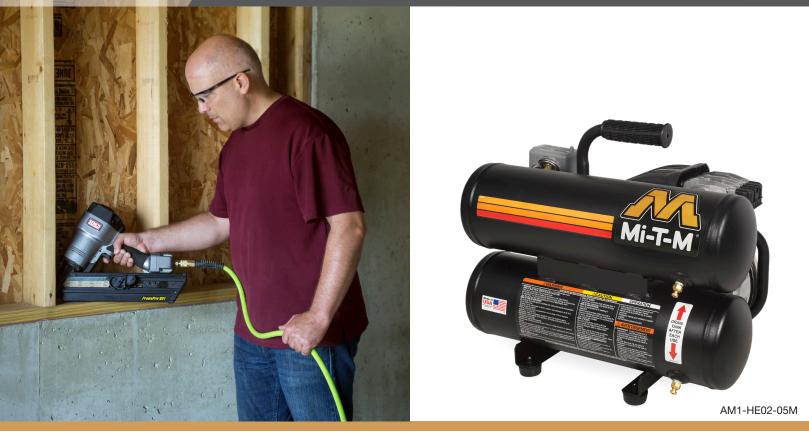

### Single Stage – Electric

The perfect tool for finishing work with enough power for nail guns and other small air tools. Because it is electric, take it inside without worry of fumes or exhaust.

#### COMPRESSOR PUMP

- Cast iron cylinder
- Oil lubricated aluminum crankcase
- Stainless-steel braided discharge hose
- Inlet air filter

#### MOTOR

• Thermal overload motor protection

#### FRAME

- · Powder coated twin tank assembly
- Protective pump/motor housing

#### COMPONENTS

- Regulator and two gauges for tank and outlet pressure
- Drain and pressure relief valves
- Industrial interchange quick connect fittings
- Start/stop control set at 95 to 125-PSI