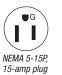

#### COMPRESSOR PUMP

- Cast iron cylinder
- Oil lubricated aluminum crankcase
- Stainless-steel braided discharge hose
- Inlet air filter

#### FRAME

- · Powder coated twin tank assembly
- Protective pump/motor housing

#### COMPONENTS

- Regulator and two gauges for tank and outlet pressure
- Drain and pressure relief valves
- Industrial interchange quick connect fittings
- Start/stop control set at 95 to 125-PSI

#### CERTIFICATION

• CSA Certified - US and Canada

| MODEL NUMBER | CFM @ PSI | HORSEPOWER/MOTOR    | PLUG TYPE  | DIMENSIONS (LxWxH) | SHIP WT. | NET WT. |
|--------------|-----------|---------------------|------------|--------------------|----------|---------|
| AM1-HE02-05M | 4.2 @ 90  | 2.0 HP, 120V, 15.0A | NEMA 5-15P | 20.5x15.5x17.5in.  | 70 lb.   | 61 lb.  |