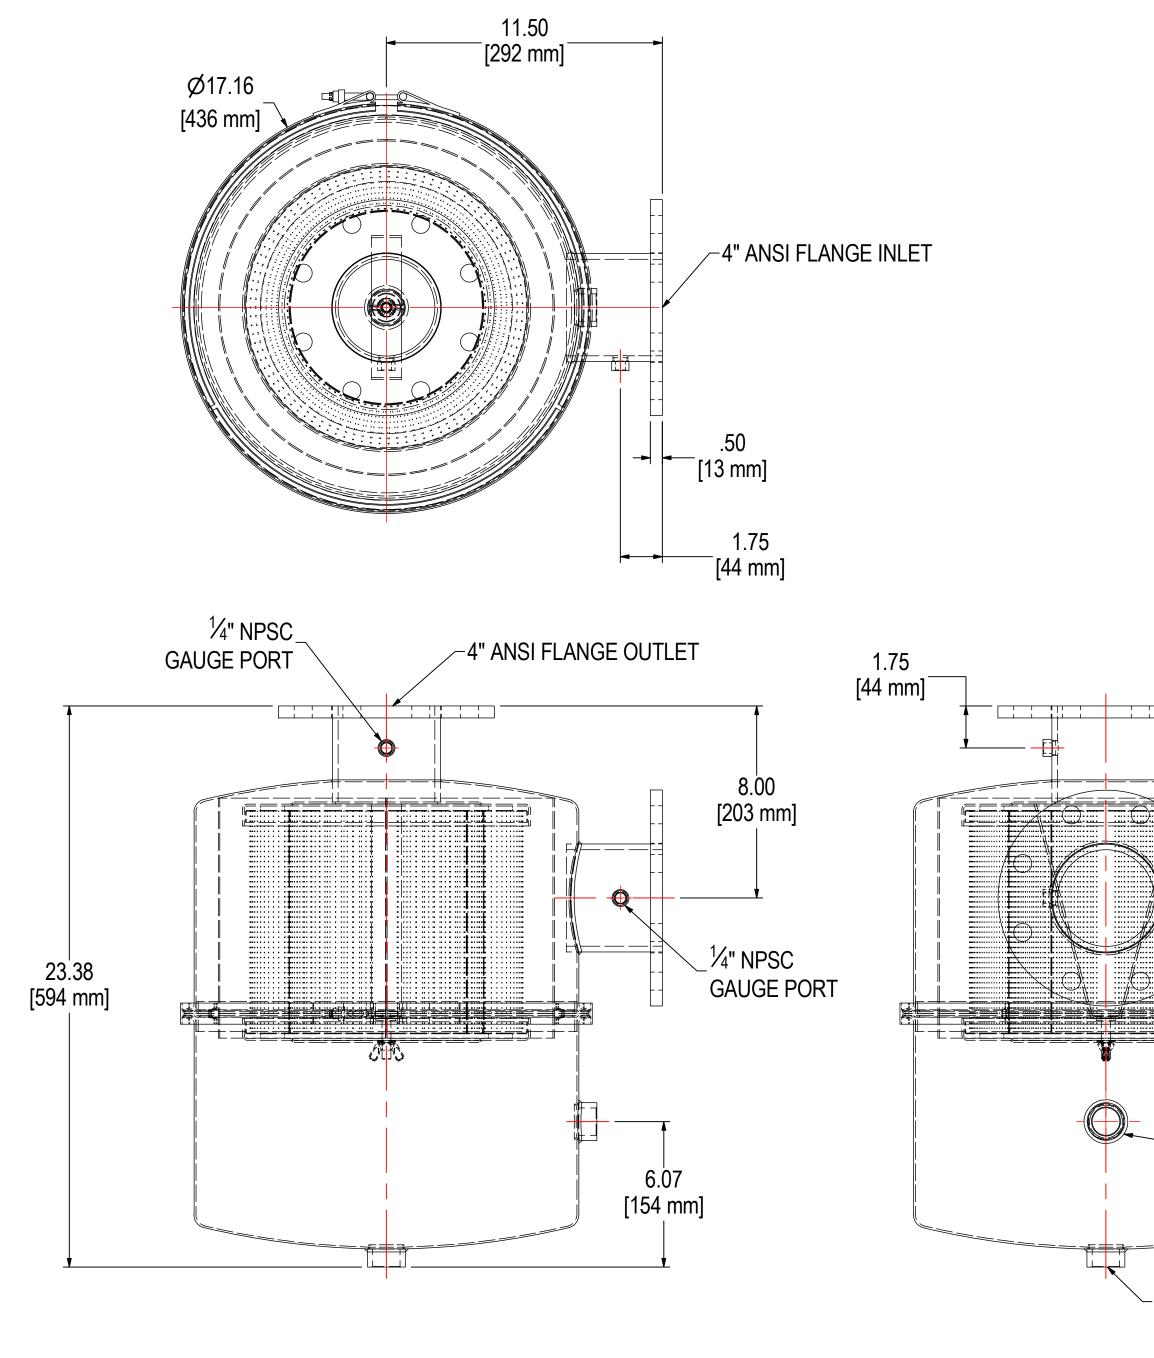

|                  |                            | REV                                    | DE             | SCRIPTION        | ECN #             | CHG BY             | DATE                  | APP'D |  |
|------------------|----------------------------|----------------------------------------|----------------|------------------|-------------------|--------------------|-----------------------|-------|--|
|                  |                            | A                                      | UPDATED FINISH |                  | 11423             | JSR                | 06/19/17              | CRW   |  |
|                  |                            |                                        |                |                  |                   |                    |                       |       |  |
|                  |                            |                                        |                |                  |                   |                    |                       |       |  |
|                  |                            |                                        |                |                  |                   |                    |                       |       |  |
|                  |                            |                                        |                |                  |                   |                    |                       |       |  |
|                  |                            |                                        |                |                  |                   |                    |                       |       |  |
|                  |                            |                                        |                |                  |                   |                    |                       |       |  |
|                  |                            |                                        |                |                  |                   |                    |                       |       |  |
|                  |                            |                                        |                |                  |                   |                    |                       |       |  |
|                  |                            |                                        |                |                  |                   |                    |                       |       |  |
|                  |                            |                                        |                |                  |                   |                    |                       |       |  |
|                  |                            |                                        |                |                  |                   |                    |                       |       |  |
|                  |                            |                                        |                |                  |                   |                    |                       |       |  |
|                  |                            |                                        |                |                  |                   |                    |                       |       |  |
|                  |                            |                                        |                |                  |                   |                    | 0                     |       |  |
|                  |                            |                                        |                |                  |                   |                    |                       |       |  |
|                  |                            |                                        |                |                  |                   |                    | 0                     |       |  |
|                  |                            |                                        |                |                  |                   |                    |                       |       |  |
|                  |                            |                                        |                |                  |                   |                    | 0/                    |       |  |
|                  |                            |                                        |                |                  |                   |                    |                       |       |  |
|                  |                            |                                        |                |                  |                   |                    |                       |       |  |
|                  |                            |                                        |                |                  |                   |                    |                       |       |  |
|                  |                            |                                        |                |                  |                   |                    |                       |       |  |
|                  | .50                        |                                        |                |                  |                   |                    |                       |       |  |
| [13 mm]          |                            |                                        |                |                  |                   |                    |                       |       |  |
|                  |                            |                                        |                |                  |                   |                    |                       |       |  |
|                  | Ť                          |                                        |                |                  |                   |                    |                       |       |  |
|                  |                            |                                        |                |                  |                   |                    |                       |       |  |
|                  |                            |                                        |                |                  |                   |                    |                       |       |  |
|                  |                            |                                        |                |                  |                   |                    |                       |       |  |
| #                |                            |                                        |                |                  |                   |                    |                       |       |  |
|                  |                            |                                        |                |                  |                   |                    |                       |       |  |
| # <b>_</b>       |                            |                                        |                |                  |                   |                    |                       |       |  |
| <i>y</i>         |                            |                                        |                |                  |                   |                    |                       |       |  |
| )                |                            |                                        |                |                  |                   |                    |                       |       |  |
|                  |                            |                                        |                |                  |                   |                    |                       |       |  |
|                  |                            |                                        |                |                  |                   |                    |                       |       |  |
|                  |                            |                                        |                |                  |                   |                    |                       |       |  |
|                  |                            |                                        |                |                  |                   |                    |                       |       |  |
|                  |                            |                                        |                |                  |                   |                    |                       |       |  |
|                  |                            | I" NPS                                 |                |                  |                   |                    |                       |       |  |
| SIGHT GLASS PORT |                            |                                        |                | PART NUMBER      | CLEIVIENT SPI     | EMENT SPECS<br>275 |                       |       |  |
|                  |                            |                                        | MATERIAL       |                  | POLYESTER         |                    |                       |       |  |
|                  |                            |                                        |                | FLOW RATE        | 1100 CFM          |                    | 1869 m <sup>3</sup> , | /hr   |  |
| _1" NPSC         |                            |                                        | SURFACE AREA   | 19.8 ft²         |                   | 1.8 m <sup>2</sup> |                       |       |  |
| DRAIN PORT       |                            |                                        |                | I.D.             | 8.00"             |                    | 203mm                 |       |  |
|                  |                            |                                        |                | O.D.             | 11.75"            |                    | 298mn                 |       |  |
|                  |                            |                                        |                | HEIGHT           | 9.68"             |                    | 246mr                 | n     |  |
|                  | MODEL #: LRS-27            |                                        |                | AL: CARBON STEEL |                   | BLUE POW           |                       | HEET: |  |
|                  | MODEL NUMBER: LRS-275-400F |                                        |                |                  |                   |                    |                       | OF 1  |  |
| GE               | DESCRIPTION: LF            | DESCRIPTION: LRS-275-400F, BLUE POWDER |                |                  |                   |                    |                       |       |  |
|                  | PROJECT:                   |                                        | DRAW           | N BY: CMA        | APPROVED BY: S.R. |                    | REV:                  |       |  |
| ER               |                            |                                        |                |                  | ATE: 5/26/2009 A  |                    |                       |       |  |
|                  |                            |                                        |                |                  |                   |                    |                       |       |  |