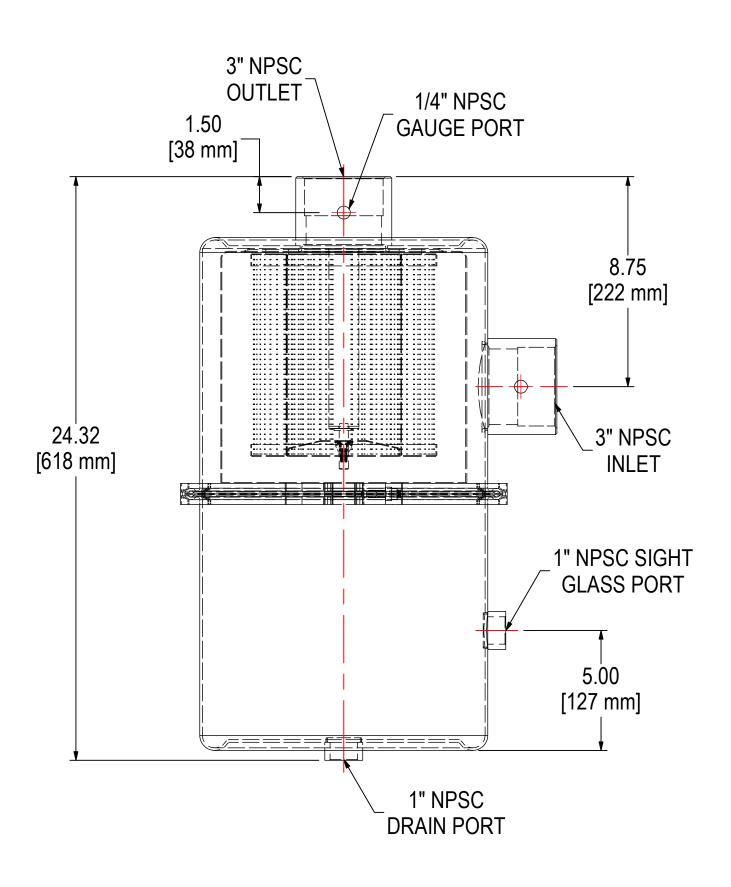

| ELEMENT SPECS |                     |                    |  |  |  |
|---------------|---------------------|--------------------|--|--|--|
| PART NUMBER   | 237                 |                    |  |  |  |
| MATERIAL      | Polyester           |                    |  |  |  |
| FLOW RATE     | 550 CFM             | 934 m³/hr          |  |  |  |
| SURFACE AREA  | 8.0 ft <sup>2</sup> | 0.7 m <sup>2</sup> |  |  |  |
| I.D.          | 4.69"               | 119mm              |  |  |  |
| O.D.          | 7.75"               | 197mm              |  |  |  |
| HEIGHT        | 8.63"               | 219mm              |  |  |  |

|                            |       | SHEET: |
|----------------------------|-------|--------|
| MODEL NUMBER: LRS-237-300C |       | 1 OF 1 |
|                            | <br>· |        |

MATERIAL: CARBON STEEL

**DESCRIPTION:** LRS-237-300C, BLUE POWDER

**MODEL #:** LRS-237-300C

| PROJECT: | DRAWN BY: EZR            | APPROVED BY: CS          |
|----------|--------------------------|--------------------------|
|          | <b>DATE</b> : 10/15/2014 | <b>DATE</b> : 10/15/2014 |