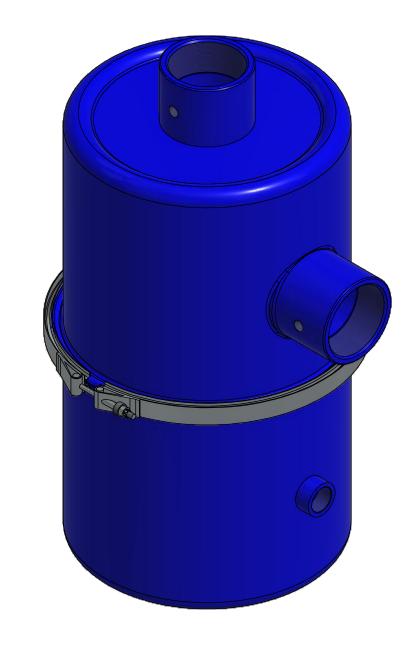

FINISH: BLUE POWDER

REV:

SOLBERG®
Filtration • Separation • Silencing
630.773.1363 • www.solbergmfg.com

THE INFORMATION CONTAINED HEREIN IS CONFIDENTIAL AND THE PROPERTY OF SOLBERG MANUFACTURING INC. AND IT IS FURNISHED TO YOU WITH THE EXPRESS UNDERSTANDING THAT IT WILL NOT BE REPRODUCED, COPIED IN ANY MANNER, LOANED OR OTHERWISE TRANSFERRED TO OTHERS ENTIRELY OR IN PART, NOR USED FOR ANY PURPOSE OTHER THAN FOR WHICH IT WAS FURNISHED. IT WILL BE RETURNED UPON REQUEST TO SOLBERG MANUFACTURING INC. THE ABOVE RESTRICTION IS IN ADDITION TO, AND DOES NOT IN ANY WAY ALTER, ANY OTHER RESTRICTIONS WHICH MAY APPLY TO THE INFORMATION CONTAINED HEREIN.

**DESCRIPTION:** LRS-237-300C, BLUE POWDER

**MODEL #:** LRS-237-300C

| PROJECT: | DRAWN BY: EZR            | APPROVED BY: CS          |
|----------|--------------------------|--------------------------|
|          | <b>DATE</b> : 10/15/2014 | <b>DATE</b> : 10/15/2014 |