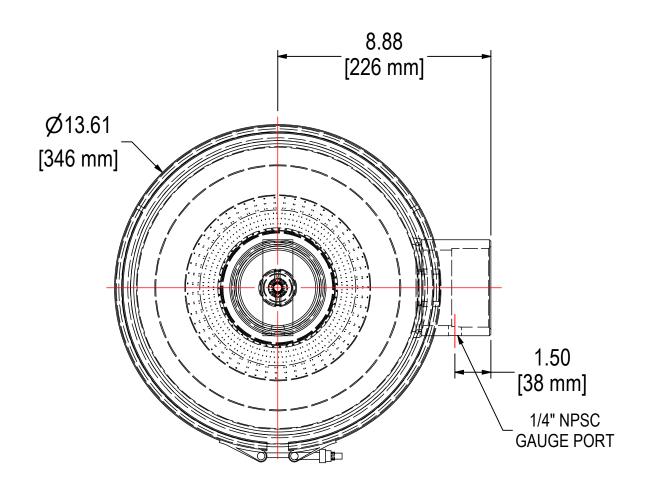

| ELEMENT SPECS |                     |                    |  |  |  |
|---------------|---------------------|--------------------|--|--|--|
| PART NUMBER   | 237                 |                    |  |  |  |
| MATERIAL      | Polyester           |                    |  |  |  |
| FLOW RATE     | 550 CFM             | 934 m³/hr          |  |  |  |
| SURFACE AREA  | 8.0 ft <sup>2</sup> | 0.7 m <sup>2</sup> |  |  |  |
| I.D.          | 4.69"               | 119mm              |  |  |  |
| O.D.          | 7.75"               | 197mm              |  |  |  |
| HEIGHT        | 8.63"               | 219mm              |  |  |  |

|                            |       | SHEET: |
|----------------------------|-------|--------|
| MODEL NUMBER: LRS-237-300C |       | 1 OF 1 |
|                            | <br>· |        |

MATERIAL: CARBON STEEL

**DESCRIPTION:** LRS-237-300C, BLUE POWDER

**MODEL #:** LRS-237-300C

| PROJECT: | DRAWN BY: EZR            | APPROVED BY: CS          |
|----------|--------------------------|--------------------------|
|          | <b>DATE</b> : 10/15/2014 | <b>DATE</b> : 10/15/2014 |