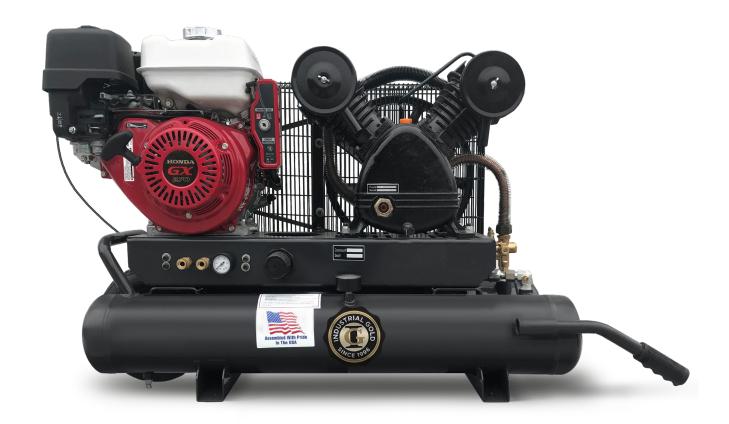

## Portable 8.5 HP Gasoline Driven Compressor

16 cfm @ 125 psi 22 cfm @ 40 psi Free air cfm 24

## **Features**

- Dual control operation
- Industrial grade electric motor
- Fully enclosed belt guard
- Heavy-duty air filter
- Heavy-duty solid cast iron pump
- Heavy-duty lifting handles
- Heavy-duty solid rubber tires
- Low-profile design
- Low rpm pump

- Swedish steel valve components
- UL electrical controls
- Vibration isolation mounts
- 1/2" regulator system
- 2-piece base tank design
- 2-piece quick air connections

| Model        | НР  | Tank      | Max PSI | Length | Width | Height |
|--------------|-----|-----------|---------|--------|-------|--------|
| P8HG20-LDV80 | 8.5 | 20 Gallon | 135     | 48.5   | 20    | 29.5   |