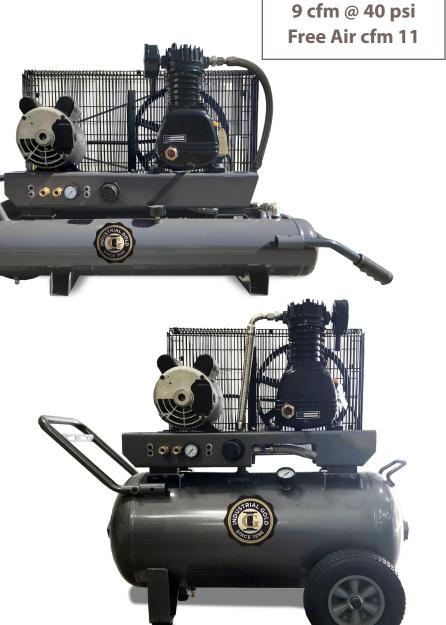

## **Portable 2 HP Electric**

## Features

- Heavy duty solid cast iron pump
- Swedish steel valve components
- Low rpm pump
- Heavy duty solid rubber tires
- Industrial grade electric motor
- Fully enclosed belt guard
- Heavy duty air filter
- All UL electrical controls
- Heavy duty lifting handles
- Low profile design
- Automatic start and stop
- Dual control operation
- Vibration isolation mounts
- 2-piece base tank design
- 1/2" regulator system
- 2-piece quick air connections
- Stainless steel discharge air line



7 cfm @ 125 psi

| Model  | НР | Voltage | Tank      | Max PSI | Length | Width | Height | Weight |
|--------|----|---------|-----------|---------|--------|-------|--------|--------|
| P21H20 | 2  | 115/120 | 20 Gallon | 135     | 48.5   | 20    | 26     | 175    |
| P21H10 | 2  | 115/120 | 10 Gallon | 135     | 44     | 18.5  | 24     | 150    |

## **Industrial Gold** Quality Air Compressor at a Great Price.

industrialgold.com = 1-800-531-9656 = Fax 972-352-6364 © Industrial Gold 5-2018