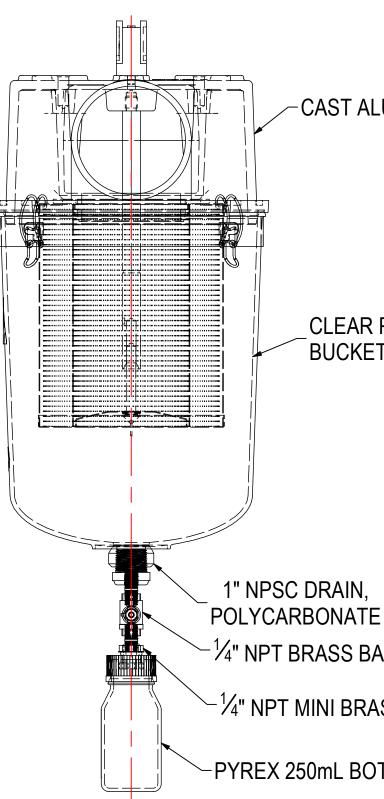

ELEMENT SDECS

-CAST ALUMINUM CASTING

CLEAR POLYCARBONATE BUCKET W/ DRAIN

## 1" NPSC DRAIN, <sup>-1</sup>/<sub>4</sub>" NPT BRASS BALL VALVE

| -     |                                                             |       |              | ELEIVIEN I SPECS                        |                                                                                                                                                               |        |  |
|-------|-------------------------------------------------------------|-------|--------------|-----------------------------------------|---------------------------------------------------------------------------------------------------------------------------------------------------------------|--------|--|
|       |                                                             |       | PART NUMBER  | UL                                      | 234/2G                                                                                                                                                        |        |  |
| MINI  | BRASS FITTING                                               |       | MATERIAL     |                                         | UL234/2G<br>ULPA<br>217 CFM 369 m <sup>3</sup> /hr<br>22.1 ft <sup>2</sup> 2.1 m <sup>2</sup><br>4.75" 121mm<br>7.75" 197mm<br>9.51" 242mm<br>FINISH: VARIOUS |        |  |
|       |                                                             |       | FLOW RATE    | 217 CFM                                 | .FM 369 m <sup>3</sup> /                                                                                                                                      |        |  |
| 250ml | BOTTLE                                                      |       | SURFACE AREA | 22.1 ft <sup>2</sup> 2.1 m <sup>2</sup> |                                                                                                                                                               |        |  |
|       |                                                             |       | I.D.         | 4.75"                                   | 121mm                                                                                                                                                         |        |  |
|       |                                                             |       | O.D.         | 7.75"                                   | 197                                                                                                                                                           | /mm    |  |
|       |                                                             |       | HEIGHT       | 9.51"                                   | 242                                                                                                                                                           | 2mm    |  |
|       | MODEL #: HV-UL234/2G-400C                                   | MATER | IAL: VARIOUS | FINISH: VARIOUS                         |                                                                                                                                                               |        |  |
|       | MODEL NUMBER: HV-UL234/2G-40                                | 00    |              |                                         |                                                                                                                                                               | SHEET: |  |
|       |                                                             |       |              |                                         |                                                                                                                                                               |        |  |
| GE    | DESCRIPTION: HV-UL234/2G-400C, BOTTLE, BALL VALVE, PD GAUGE |       |              |                                         |                                                                                                                                                               |        |  |
|       |                                                             |       |              |                                         |                                                                                                                                                               |        |  |
|       |                                                             |       |              |                                         |                                                                                                                                                               |        |  |