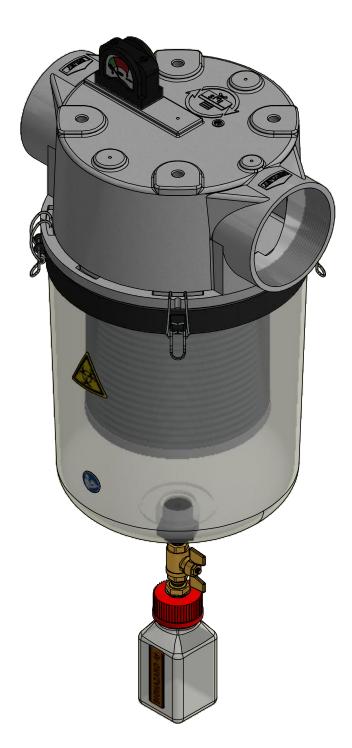

ELEMENT SDECS

-CAST ALUMINUM CASTING

CLEAR POLYCARBONATE BUCKET W/ DRAIN

## 1" NPSC DRAIN, <sup>-1</sup>/<sub>4</sub>" NPT BRASS BALL VALVE

| -     |                                                             |       |              | ELEIVIEN I SPECS                        |                                                                                                                                                               |        |  |
|-------|-------------------------------------------------------------|-------|--------------|-----------------------------------------|---------------------------------------------------------------------------------------------------------------------------------------------------------------|--------|--|
|       |                                                             |       | PART NUMBER  | UL                                      | 234/2G                                                                                                                                                        |        |  |
| MINI  | BRASS FITTING                                               |       | MATERIAL     |                                         | UL234/2G<br>ULPA<br>217 CFM 369 m <sup>3</sup> /hr<br>22.1 ft <sup>2</sup> 2.1 m <sup>2</sup><br>4.75" 121mm<br>7.75" 197mm<br>9.51" 242mm<br>FINISH: VARIOUS |        |  |
|       |                                                             |       | FLOW RATE    | 217 CFM                                 | .FM 369 m <sup>3</sup> /                                                                                                                                      |        |  |
| 250ml | BOTTLE                                                      |       | SURFACE AREA | 22.1 ft <sup>2</sup> 2.1 m <sup>2</sup> |                                                                                                                                                               |        |  |
|       |                                                             |       | I.D.         | 4.75"                                   | 121mm                                                                                                                                                         |        |  |
|       |                                                             |       | O.D.         | 7.75"                                   | 197                                                                                                                                                           | /mm    |  |
|       |                                                             |       | HEIGHT       | 9.51"                                   | 242                                                                                                                                                           | 2mm    |  |
|       | MODEL #: HV-UL234/2G-400C                                   | MATER | IAL: VARIOUS | FINISH: VARIOUS                         |                                                                                                                                                               |        |  |
|       | MODEL NUMBER: HV-UL234/2G-40                                | 00    |              |                                         |                                                                                                                                                               | SHEET: |  |
|       |                                                             |       |              |                                         |                                                                                                                                                               |        |  |
| GE    | DESCRIPTION: HV-UL234/2G-400C, BOTTLE, BALL VALVE, PD GAUGE |       |              |                                         |                                                                                                                                                               |        |  |
|       |                                                             |       |              |                                         |                                                                                                                                                               |        |  |
|       |                                                             |       |              |                                         |                                                                                                                                                               |        |  |