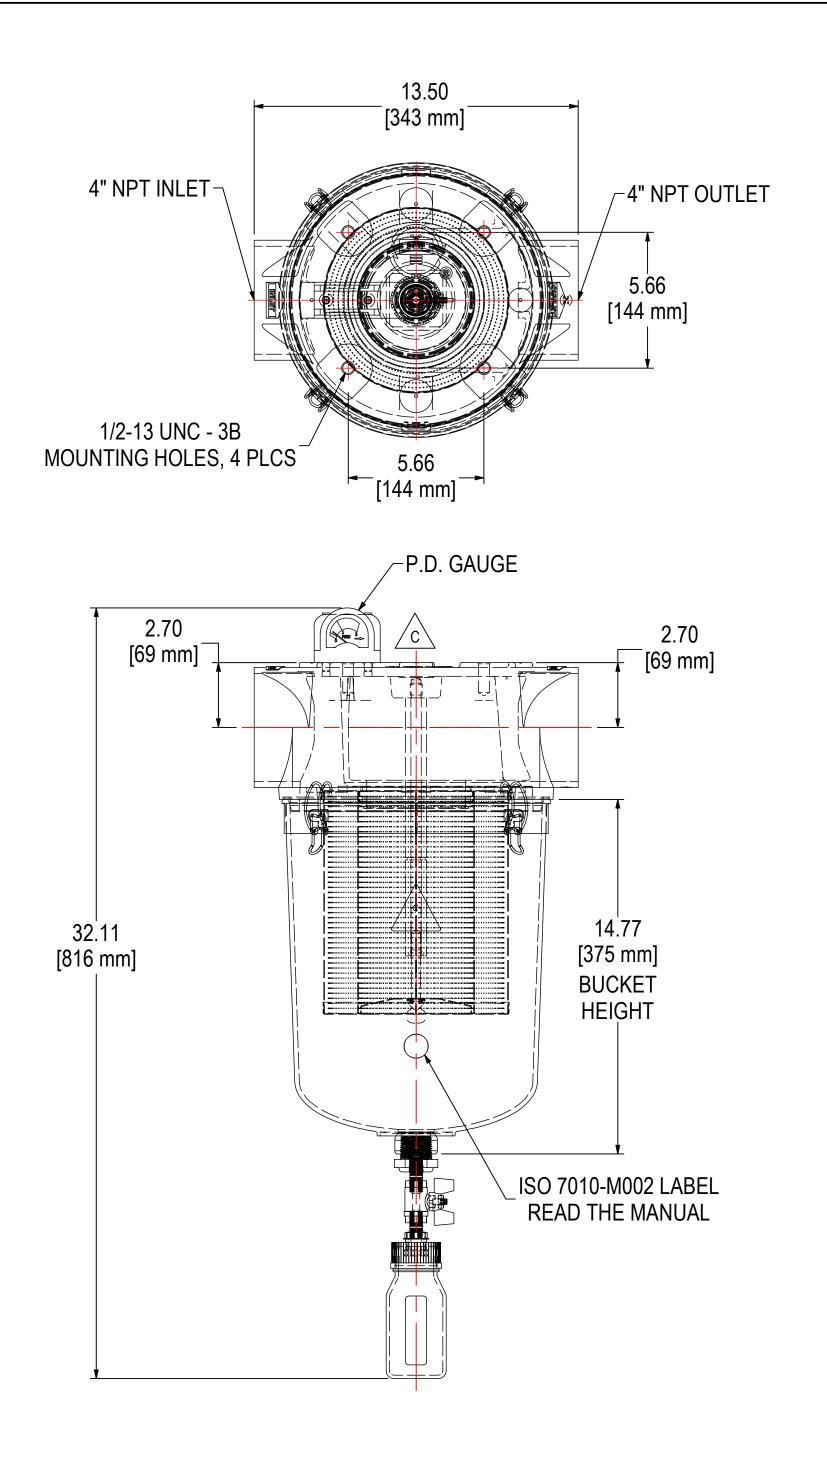

ELEMENT SDECS

-CAST ALUMINUM CASTING

CLEAR POLYCARBONATE BUCKET W/ DRAIN

## 1" NPSC DRAIN, <sup>-1</sup>/<sub>4</sub>" NPT BRASS BALL VALVE

| -     |                                                             |       |              | ELEIVIEN I SPECS                        |                                                                                                                                                               |        |  |
|-------|-------------------------------------------------------------|-------|--------------|-----------------------------------------|---------------------------------------------------------------------------------------------------------------------------------------------------------------|--------|--|
|       |                                                             |       | PART NUMBER  | UL                                      | 234/2G                                                                                                                                                        |        |  |
| MINI  | BRASS FITTING                                               |       | MATERIAL     |                                         | UL234/2G<br>ULPA<br>217 CFM 369 m <sup>3</sup> /hr<br>22.1 ft <sup>2</sup> 2.1 m <sup>2</sup><br>4.75" 121mm<br>7.75" 197mm<br>9.51" 242mm<br>FINISH: VARIOUS |        |  |
|       |                                                             |       | FLOW RATE    | 217 CFM                                 | .FM 369 m <sup>3</sup> /                                                                                                                                      |        |  |
| 250ml | BOTTLE                                                      |       | SURFACE AREA | 22.1 ft <sup>2</sup> 2.1 m <sup>2</sup> |                                                                                                                                                               |        |  |
|       |                                                             |       | I.D.         | 4.75"                                   | 121mm                                                                                                                                                         |        |  |
|       |                                                             |       | O.D.         | 7.75"                                   | 197                                                                                                                                                           | /mm    |  |
|       |                                                             |       | HEIGHT       | 9.51"                                   | 242                                                                                                                                                           | 2mm    |  |
|       | MODEL #: HV-UL234/2G-400C                                   | MATER | IAL: VARIOUS | FINISH: VARIOUS                         |                                                                                                                                                               |        |  |
|       | MODEL NUMBER: HV-UL234/2G-40                                | 00    |              |                                         |                                                                                                                                                               | SHEET: |  |
|       |                                                             |       |              |                                         |                                                                                                                                                               |        |  |
| GE    | DESCRIPTION: HV-UL234/2G-400C, BOTTLE, BALL VALVE, PD GAUGE |       |              |                                         |                                                                                                                                                               |        |  |
|       |                                                             |       |              |                                         |                                                                                                                                                               |        |  |
|       |                                                             |       |              |                                         |                                                                                                                                                               |        |  |