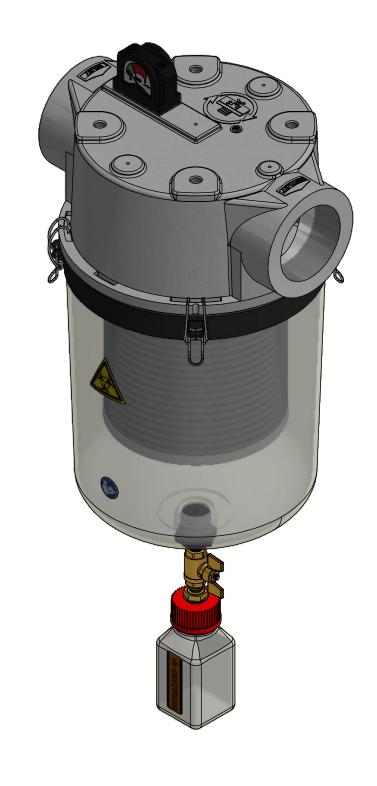

**SOLBERG®** 

Filtration • Separation • Silencing

630.773.1363 • www.solbergmfg.com

| ELEMENT SPECS |          |                    |
|---------------|----------|--------------------|
| PART NUMBER   | UL234/2G |                    |
| MATERIAL      | ULPA     |                    |
| FLOW RATE     | 217 CFM  | 369 m³/hr          |
| SURFACE AREA  | 22.1 ft² | 2.1 m <sup>2</sup> |
| I.D.          | 4.75"    | 121mm              |
| O.D.          | 7.75"    | 197mm              |
| HEIGHT        | 9.51"    | 242mm              |

| MODEL NUMBER: | HV-I II 234/2G_300C |
|---------------|---------------------|
| MODEL NUMBER. | HV-UL234/2G-300C    |

1 OF 1 DESCRIPTION: HV-UL234/2G-300C, BOTTLE, BALL VALVE, PD GAUGE

MATERIAL: VARIOUS