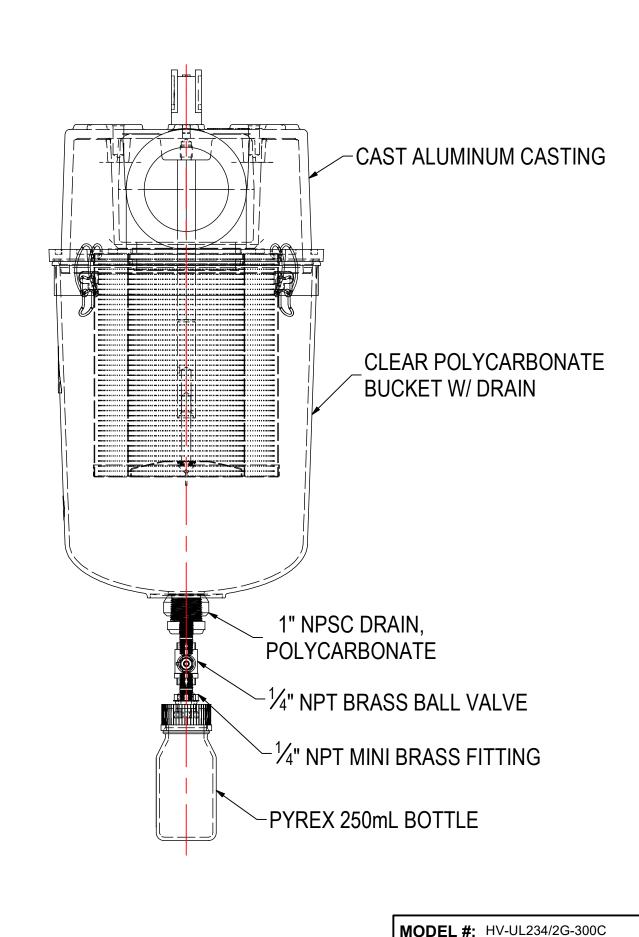

| MODEL NUMBER: | HV-I II 234/2G_300C |
|---------------|---------------------|
| MODEL NUMBER. | HV-UL234/2G-300C    |

1 OF 1 DESCRIPTION: HV-UL234/2G-300C, BOTTLE, BALL VALVE, PD GAUGE

MATERIAL: VARIOUS