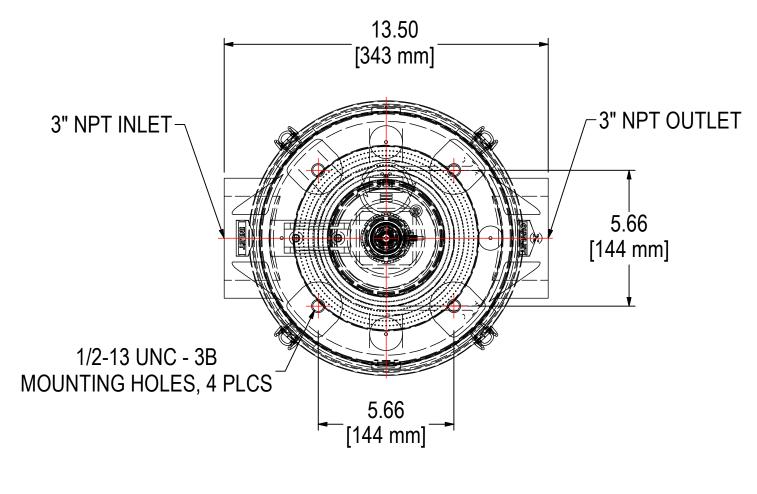

**SOLBERG®** 

Filtration • Separation • Silencing

630.773.1363 • www.solbergmfg.com

| ELEMENT SPECS |          |                    |
|---------------|----------|--------------------|
| PART NUMBER   | UL234/2G |                    |
| MATERIAL      | ULPA     |                    |
| FLOW RATE     | 217 CFM  | 369 m³/hr          |
| SURFACE AREA  | 22.1 ft² | 2.1 m <sup>2</sup> |
| I.D.          | 4.75"    | 121mm              |
| O.D.          | 7.75"    | 197mm              |
| HEIGHT        | 9.51"    | 242mm              |