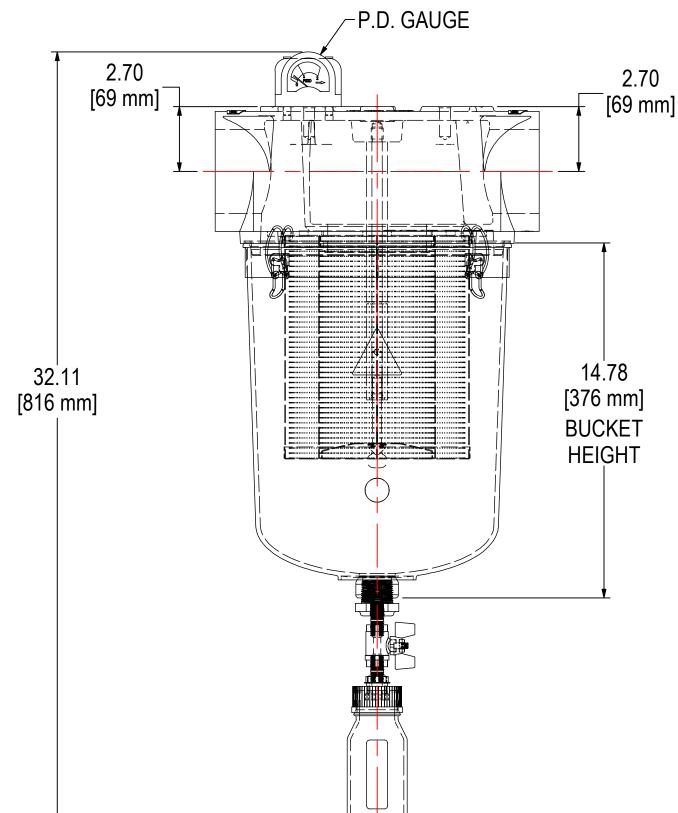

| MODEL NUMBER: | HV-I II 234/2G_300C |
|---------------|---------------------|
| MODEL NUMBER. | HV-UL234/2G-300C    |

1 OF 1 DESCRIPTION: HV-UL234/2G-300C, BOTTLE, BALL VALVE, PD GAUGE

MATERIAL: VARIOUS