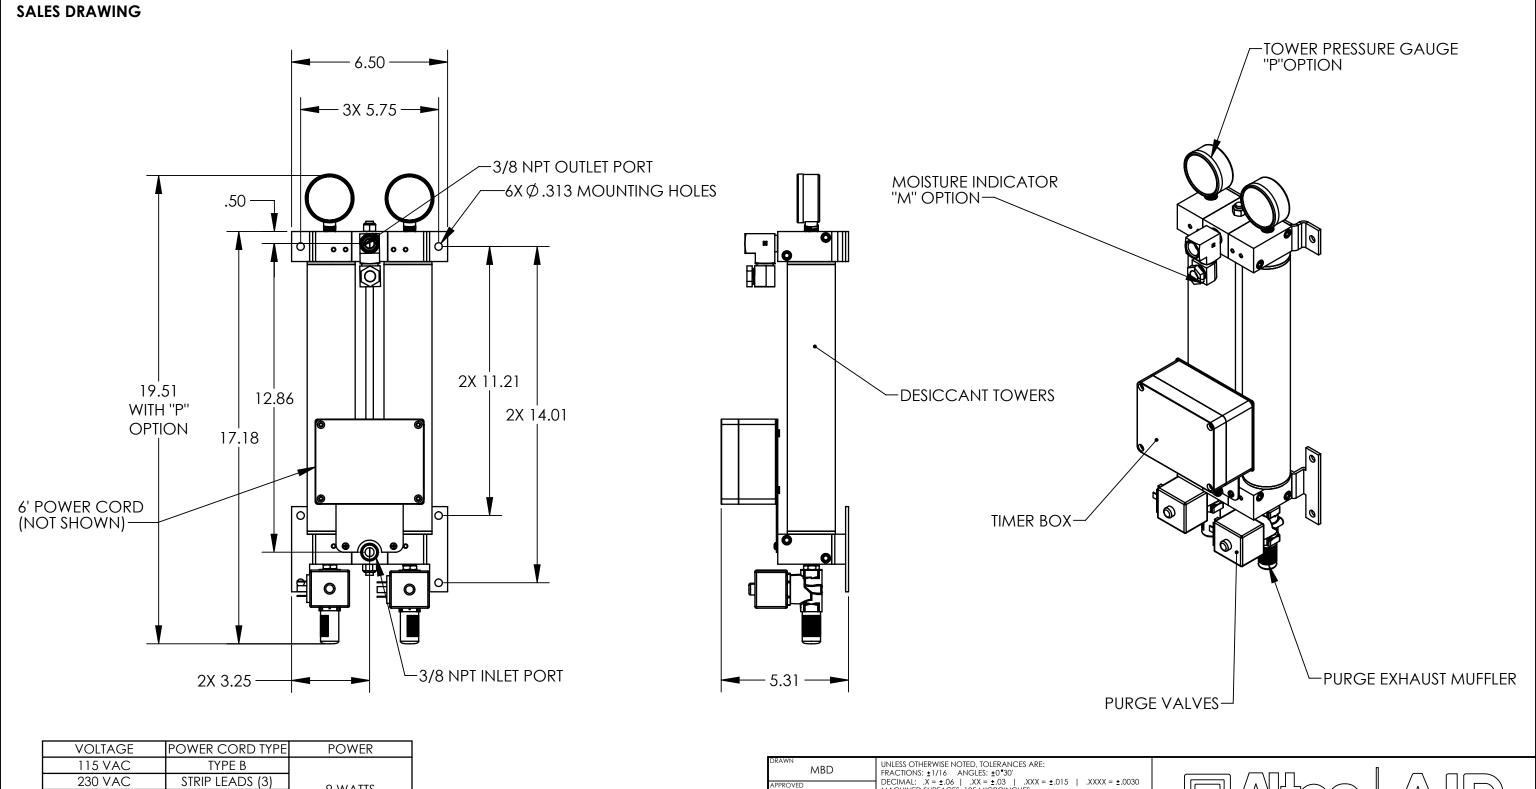

## NOTES:

- ELECTRICAL RATING: NEMA 4
   PURGE CYCLE: 33 SECOND PURGE 12 SECONDS RE-PRESSURIZING
   WEIGHT = 9 LBS

STRIP LEADS (2)

STRIP LEADS (2)

9 WATTS

12 VDC 24 VDC

| MBD APPROVED              | UNLESS OTHERWISE NOTED, TOLERANCES ARE: FRACTIONS: ±1/16 ANGLES: ±0*30'  DECIMAL: X = ±.06   .XX = ±.03   .XXX = ±.015   .XXXX = ±.0030  MACHINED SURFACES: 125 MICROINCHES THESE TOLERANCES DO NOT APPLY TO BASIC DIMENSIONS.                                                                                                                                                       | 226A COMMERCE ST, BROOMFIELD, CO 80020 |        |      |             |     |
|---------------------------|--------------------------------------------------------------------------------------------------------------------------------------------------------------------------------------------------------------------------------------------------------------------------------------------------------------------------------------------------------------------------------------|----------------------------------------|--------|------|-------------|-----|
| DATE 06/08/2020  MATERIAL | DO NOT SCALE THIS PRINT, REMOVE ALL BURRS & SHARP EDGES, ALL DIMENSIONS ARE IN INCHES. CAD SOFTWARE: SOLIDWORKS. DRAWING DIMENSIONED TO ALTEC STANDARD: CDS-0007.                                                                                                                                                                                                                    |                                        |        |      |             |     |
|                           | TITLE: HR2 SERIES                                                                                                                                                                                                                                                                                                                                                                    |                                        |        |      |             |     |
| FINISH                    |                                                                                                                                                                                                                                                                                                                                                                                      |                                        |        |      |             |     |
|                           | CONFIDENTIAL: This drawing and its contents are the proprietary and confidential information of Altec Industries, Inc. and are not to be reproduced, copied or publicly disclosed. If this                                                                                                                                                                                           | SCALE                                  | WEIGHT | SIZE | NUMBER      | REV |
|                           | drawing is provided to someone outside Altec, it is done so for the limited purpose of assisting that recipient with a technical or product issue. In receiving this drawing, the recipient agrees to maintain it in confidence and not to use it beyond the purpose previously stated. Recipient agrees not to reproduce, copy, or publicly disclose this drawing and its contents. | 1:4                                    | -      | 2    | HR2-XX-XXXX | Α   |