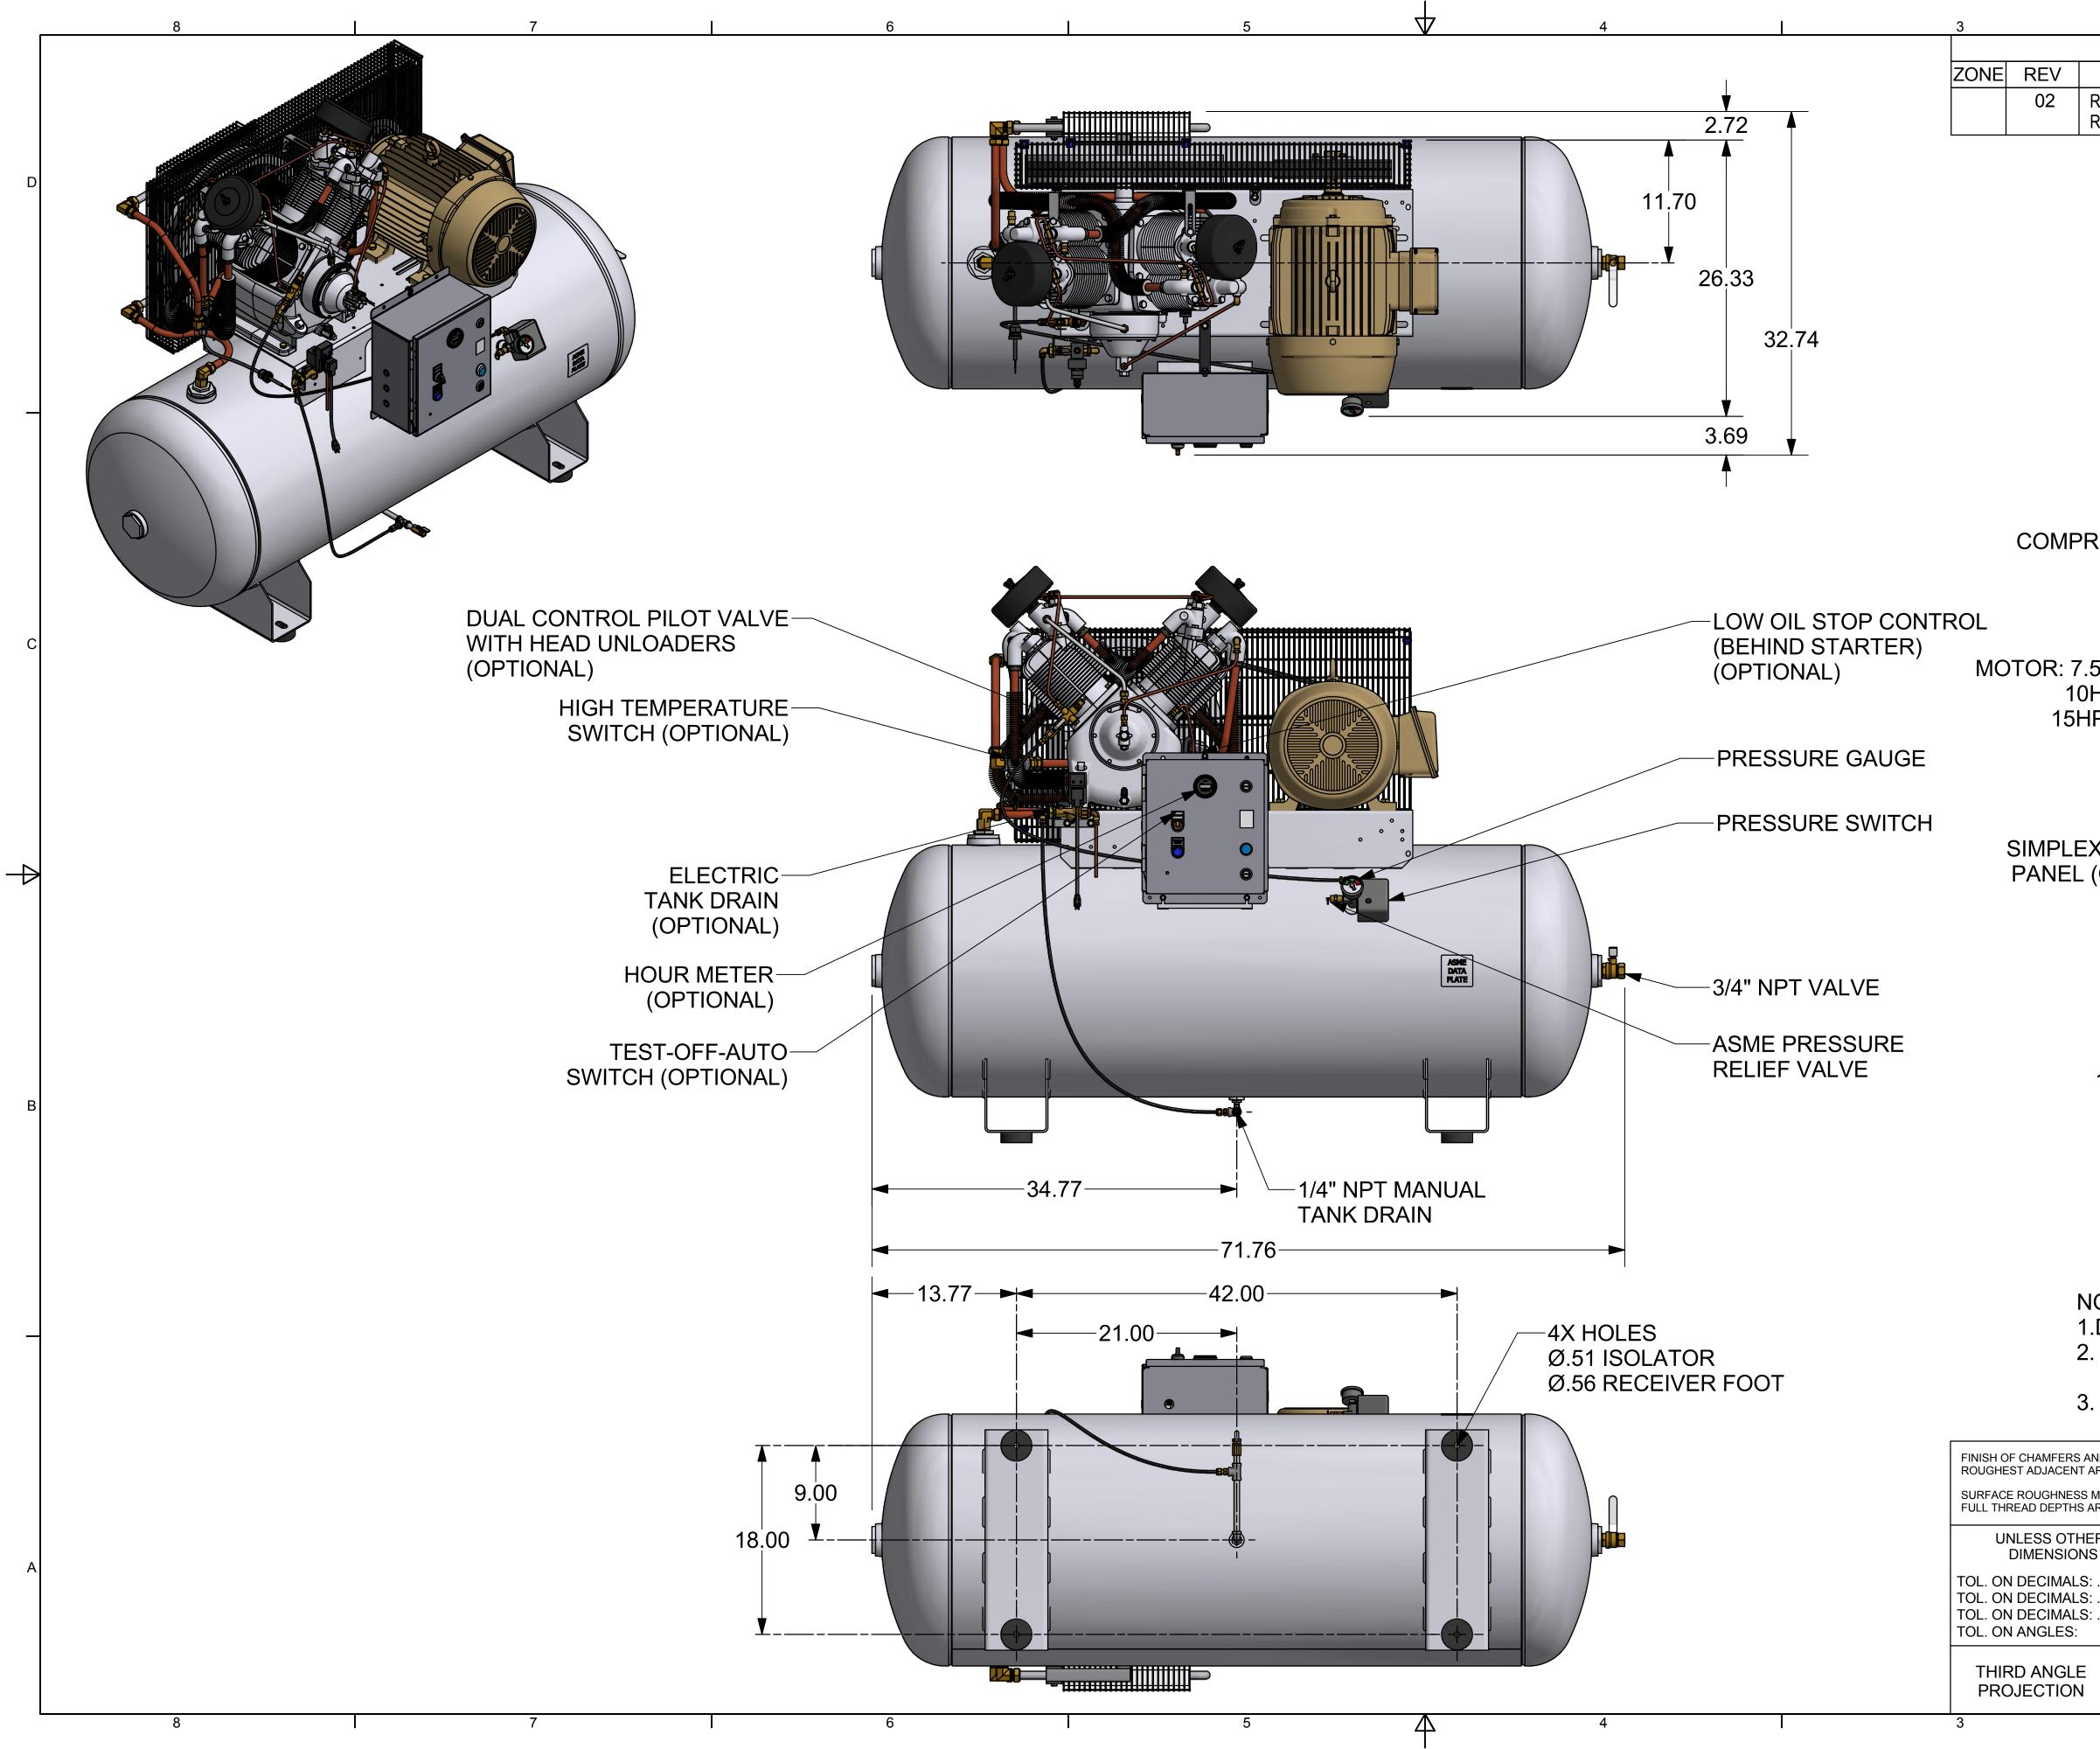

|                                                        | 2                                      |                                     |                                                                                         | 1               |                       | ٦ |
|--------------------------------------------------------|----------------------------------------|-------------------------------------|-----------------------------------------------------------------------------------------|-----------------|-----------------------|---|
| DESCRIPTIO                                             | REVISION H                             | ISTORY<br>ECN #                     | DATE                                                                                    | DWN             | СНК                   | - |
| REVISED AS PER ECN, UPD                                | ATED OLD                               | 1133227                             | 14-Apr-20                                                                               | sxd0419         | kwt0829               | 1 |
| RECEIVER FOOT WITH SAD                                 |                                        |                                     |                                                                                         |                 |                       | - |
|                                                        |                                        |                                     |                                                                                         |                 |                       | D |
|                                                        |                                        |                                     |                                                                                         |                 |                       |   |
|                                                        |                                        |                                     |                                                                                         |                 |                       |   |
|                                                        |                                        |                                     |                                                                                         |                 |                       |   |
|                                                        |                                        |                                     |                                                                                         |                 |                       |   |
|                                                        |                                        |                                     |                                                                                         |                 |                       |   |
|                                                        |                                        |                                     |                                                                                         |                 |                       |   |
|                                                        |                                        |                                     |                                                                                         |                 |                       |   |
|                                                        |                                        | AIR COO                             | 1                                                                                       |                 |                       |   |
|                                                        | AF                                     | TERCOO                              | $\backslash$                                                                            |                 |                       |   |
| RESSOR: R30                                            |                                        |                                     |                                                                                         |                 | <b>A</b>              |   |
|                                                        |                                        |                                     |                                                                                         |                 | <b>↑</b>              |   |
|                                                        |                                        |                                     |                                                                                         |                 |                       | С |
| 5HP (HR7-12)                                           |                                        |                                     |                                                                                         |                 |                       | ĺ |
| HP (HR10-12)<br>P (HR15F-12)                           |                                        |                                     |                                                                                         |                 |                       |   |
| (                                                      |                                        | •                                   |                                                                                         |                 |                       |   |
|                                                        |                                        |                                     |                                                                                         | <b>FI</b>       |                       |   |
|                                                        |                                        |                                     |                                                                                         |                 |                       |   |
| X CONTROL<br>(OPTIONAL)                                |                                        |                                     |                                                                                         |                 | 53.91                 | K |
|                                                        |                                        |                                     |                                                                                         | —Ø24.00         |                       |   |
|                                                        |                                        |                                     |                                                                                         |                 |                       |   |
|                                                        |                                        | -@                                  | ¥                                                                                       |                 |                       |   |
|                                                        |                                        |                                     |                                                                                         |                 |                       |   |
|                                                        | E.                                     |                                     |                                                                                         | 15.38           |                       |   |
| 120 GALLON<br>ASME AIR                                 |                                        |                                     |                                                                                         |                 |                       | В |
| RECEIVER                                               |                                        |                                     |                                                                                         |                 |                       |   |
| VIBRATION                                              |                                        |                                     |                                                                                         | .98             |                       |   |
| ISOLATORS<br>(OPTIONAL)                                |                                        |                                     |                                                                                         |                 |                       |   |
| (OF HONAL)                                             |                                        |                                     |                                                                                         |                 |                       |   |
|                                                        |                                        |                                     |                                                                                         |                 |                       |   |
| IOTES:<br>.DO NOT SCALE D                              | RAWING.                                |                                     |                                                                                         |                 |                       |   |
| . SPECIFICATIONS                                       | SAND DIM                               |                                     |                                                                                         | ECT TO          |                       | ſ |
| CHANGE WITHOU<br>ALL DIMENSIONS                        |                                        |                                     | IGATION.                                                                                |                 |                       |   |
|                                                        |                                        |                                     |                                                                                         |                 |                       |   |
| AREA.                                                  | ARDNER DENVER, IN<br>IFORMATION DOES I | NC. IT IS NOT FOR<br>NOT CONVEY ANY | NTAINED IN THIS DOC<br>PUBLIC DISCLOSURE.<br>RIGHT TO LOAN, SELI<br>SE OF THE INFORMATI | POSSESSION OF T | The<br>E information. |   |
| D D D D D D D D D D D D D D D D D D D                  |                                        | RETURNED TO GA                      | RDNER DENVER, INC.                                                                      |                 |                       |   |
| ERWISE SPECIFIED<br>S ARE IN INCHES                    |                                        |                                     | TOLERANCING PER<br>GING SYSTEM 21 U.C                                                   |                 | & B1.20.3             | _ |
| $X = \pm .05$<br>$X = \pm .02$                         | Gardner                                |                                     |                                                                                         |                 | CAS800                |   |
| $XXX = \pm AS \text{ SPECIFIED}$ $= \pm 0^{\circ}-30'$ | <b>Denv</b><br>Gardner Denver          | Inc.   OU I                         | LINE-BARE                                                                               | , 120GL EL      | ECTRIC                |   |
|                                                        | Quincy, IL.                            | HR7-1                               | 2, HR10-12, HR15                                                                        |                 | REV                   | - |
|                                                        | скер ву:<br>mrf0717 14-Fe              | ep-17 D I<br>eb-18 SCALE            | mrf0717 <b>4(</b>                                                                       | 05CAS800        | OF 1                  | _ |
|                                                        | 2                                      |                                     |                                                                                         | 1               |                       | - |