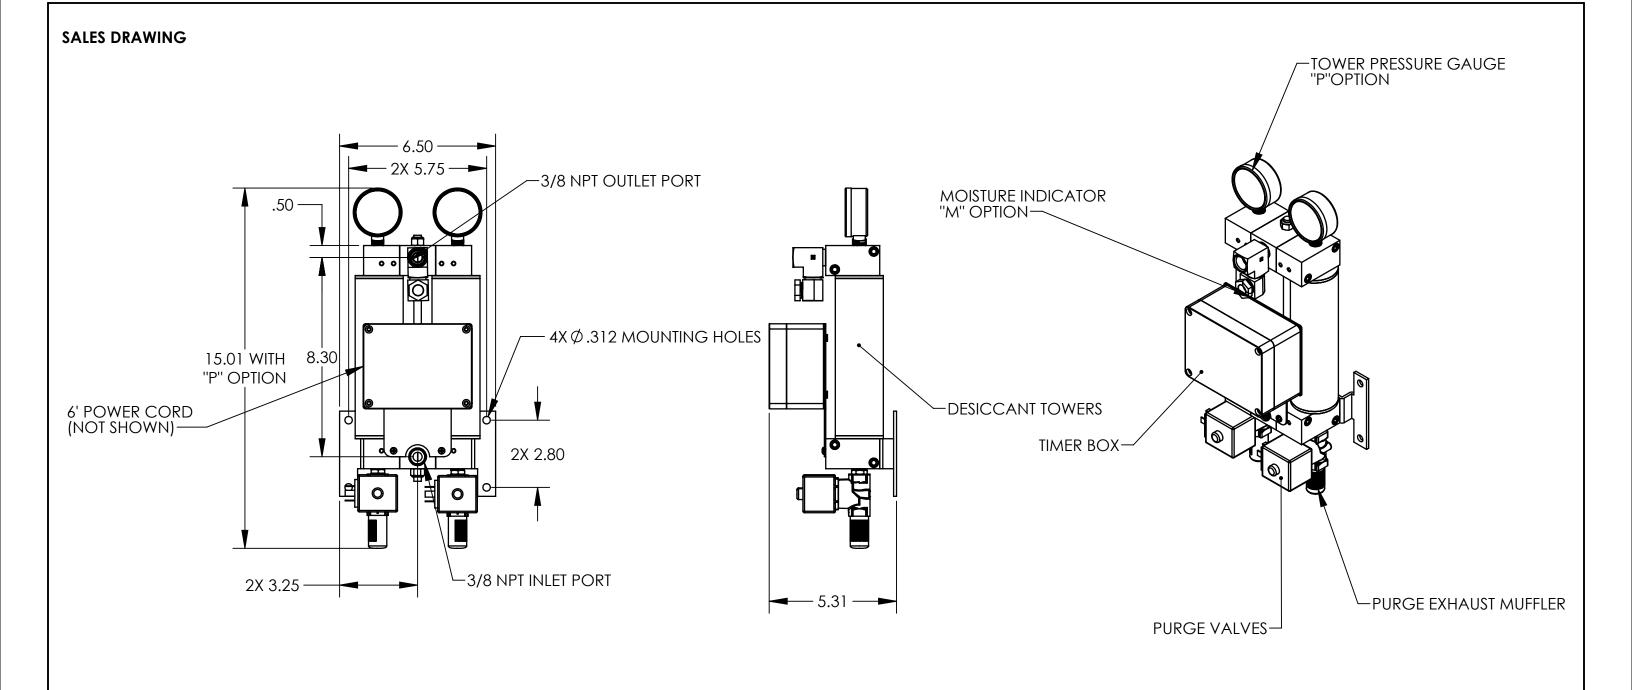

## NOTES:

- ELECTRICAL RATING: NEMA 4
   PURGE CYCLE: 33 SECOND PURGE 12 SECONDS RE-PRESSURIZING
   WEIGHT = 8 LBS

| DRAWN MBD  APPROVED - | UNLESS OTHERWISE NOTED, TOLERANCES ARE: FRACTIONS: ±1/16 ANGLES: ±0°30'  DECIMAL: .X = ±.06   .XX = ±.03   .XXX = ±.015   .XXXX = ±.0030 MACHINED SURFACES: 125 MICROINCHES THESE TOLERANCES DO NOT APPLY TO BASIC DIMENSIONS.                                                                                                                                                                                                                                                                                                                                                |                                        |        |      |             |     |  |
|-----------------------|-------------------------------------------------------------------------------------------------------------------------------------------------------------------------------------------------------------------------------------------------------------------------------------------------------------------------------------------------------------------------------------------------------------------------------------------------------------------------------------------------------------------------------------------------------------------------------|----------------------------------------|--------|------|-------------|-----|--|
| 06/08/2020 MATERIAL   | DO NOT SCALE THIS PRINT, REMOVE ALL BURRS & SHARP EDGES, ALL DIMENSIONS ARE IN INCHES.  CAD SOFTWARE: SOLIDWORKS.  DRAWING DIMENSIONED TO ALTEC STANDARD: CDS-0007.                                                                                                                                                                                                                                                                                                                                                                                                           | 226A COMMERCE ST, BROOMFIELD, CO 80020 |        |      |             |     |  |
| FINISH                | TITLE: HR1 SERIES                                                                                                                                                                                                                                                                                                                                                                                                                                                                                                                                                             |                                        |        |      |             |     |  |
|                       | CONFIDENTIAL: This drawing and its contents are the proprietary and confidential information of Altec Industries, Inc. and are not to be reproduced, copied or publicly disclosed. If this drawing is provided to someone outside Altec, it is done so for the limited purpose dissisting that recipient with a technical or product issue, In receiving this drawing, the recipient agrees to maintain it in confidence and not to use it beyond the purpose previously stated. Recipient agrees not to reproduce, copy, or publicly disclose this drawing and its contents. |                                        | WEIGHT | SIZE | NUMBER      | REV |  |
|                       |                                                                                                                                                                                                                                                                                                                                                                                                                                                                                                                                                                               |                                        | -      | 2    | HR1-XX-XXXX | Α   |  |