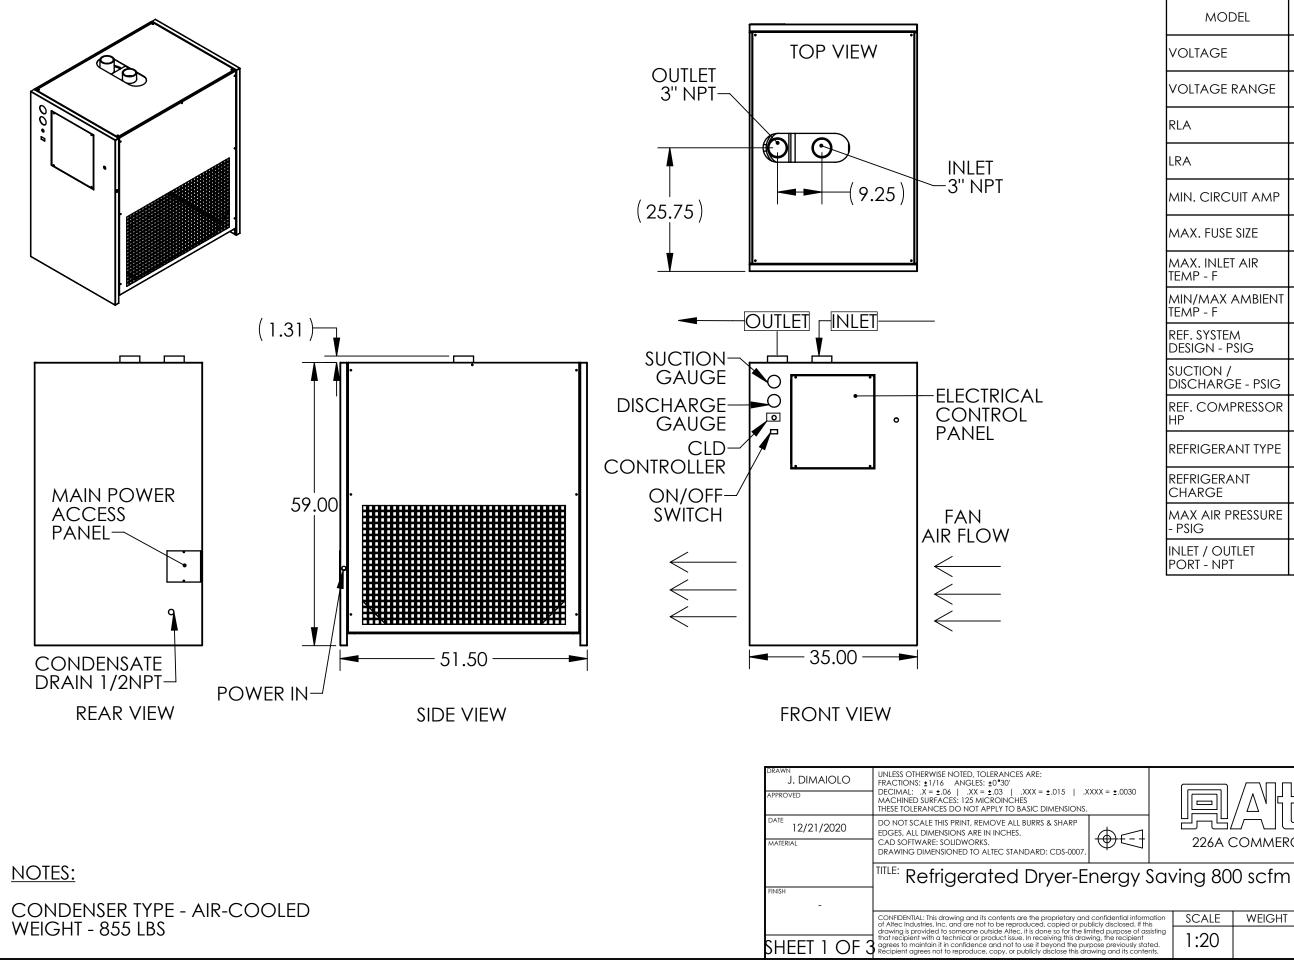

| MODEL                         | DX800A-4        | DX800A-5        |  |
|-------------------------------|-----------------|-----------------|--|
| VOLTAGE                       | 460VAC-3PH-60HZ | 575VAC-3PH-60HZ |  |
| VOLTAGE RANGE                 | 414-506         | 483-667         |  |
| RLA                           | 9.9             | 9.9             |  |
| LRA                           | 75              | 75              |  |
| MIN. CIRCUIT AMP              | 12.3            | 12.3            |  |
| MAX. FUSE SIZE                | 20              | 20              |  |
| MAX. INLET AIR<br>TEMP - F    | 110             | 110             |  |
| MIN/MAX AMBIENT<br>TEMP - F   | 45/110          | 45/110          |  |
| REF. SYSTEM<br>DESIGN - PSIG  | 181/450         | 181/450         |  |
| SUCTION /<br>DISCHARGE - PSIG | 70/225          | 70/225          |  |
| REF. COMPRESSOR<br>HP         | 4               | 4               |  |
| REFRIGERANT TYPE              | R404A           | R404A           |  |
| REFRIGERANT<br>CHARGE         | 9 LBS           | 9 LBS           |  |
| MAX AIR PRESSURE<br>- PSIG    | 232             | 232             |  |
| INLET / OUTLET<br>PORT - NPT  | 3" NPT          | 3" NPT          |  |

| mation<br>his<br>ussisting<br>ated.<br>ents. | SCALE | WEIGHT | SIZE | NUMBER   | REV |
|----------------------------------------------|-------|--------|------|----------|-----|
|                                              | 1:20  |        | 2    | DX800A-X | А   |