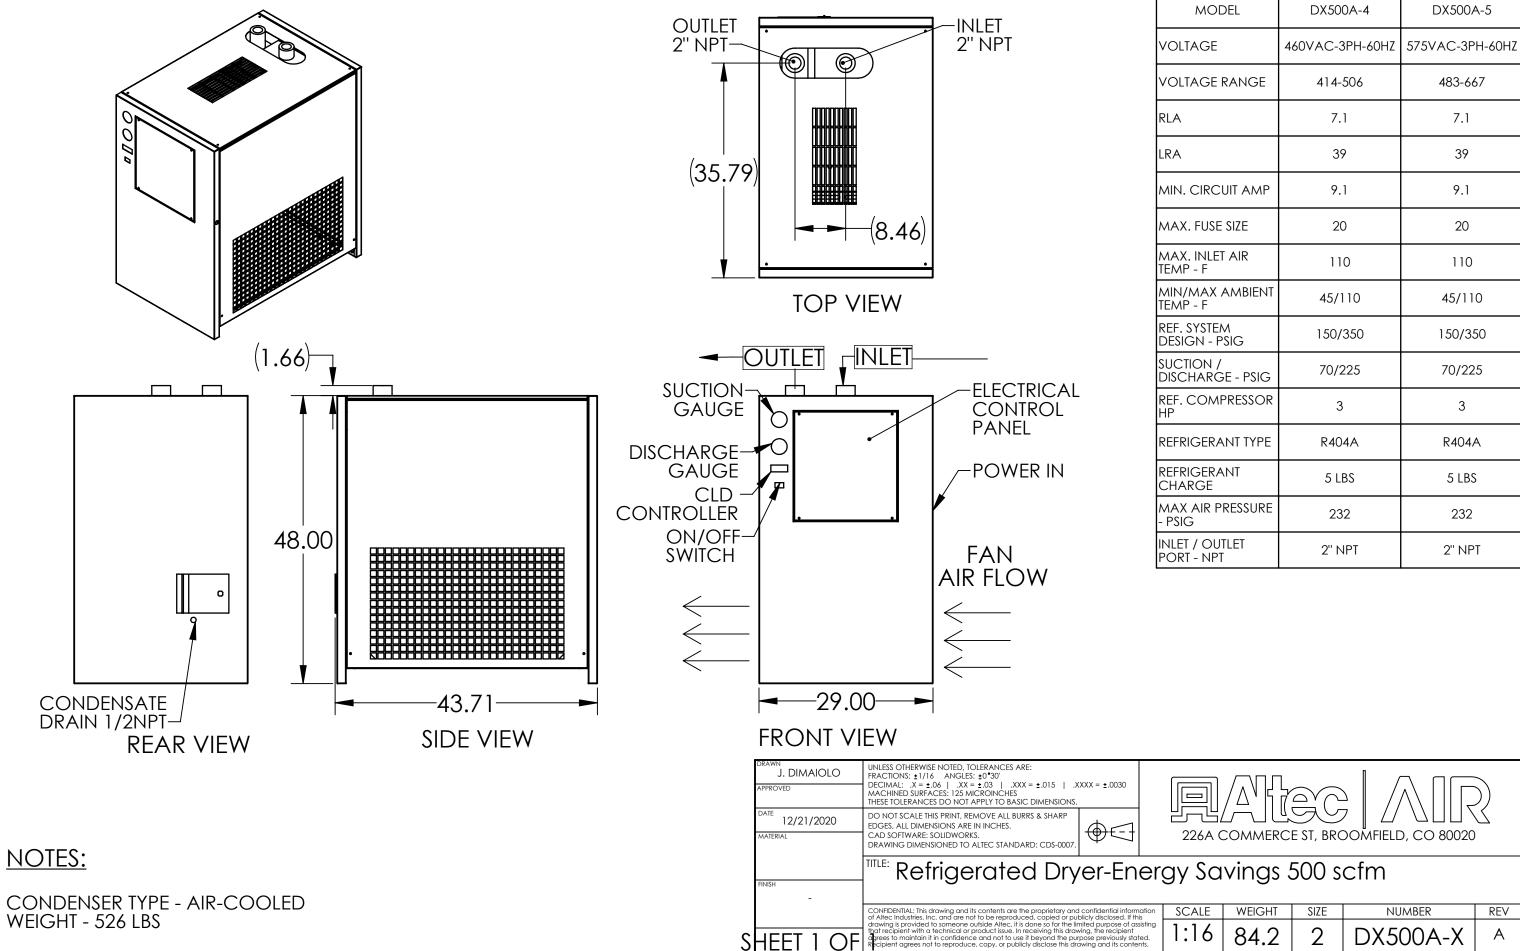

| MODEL                         | DX500A-4        | DX500A-5        |
|-------------------------------|-----------------|-----------------|
| VOLTAGE                       | 460VAC-3PH-60HZ | 575VAC-3PH-60HZ |
| VOLTAGE RANGE                 | 414-506         | 483-667         |
| RLA                           | 7.1             | 7.1             |
| LRA                           | 39              | 39              |
| MIN. CIRCUIT AMP              | 9.1             | 9.1             |
| MAX. FUSE SIZE                | 20              | 20              |
| MAX. INLET AIR<br>TEMP - F    | 110             | 110             |
| MIN/MAX AMBIENT<br>TEMP - F   | 45/110          | 45/110          |
| REF. SYSTEM<br>DESIGN - PSIG  | 150/350         | 150/350         |
| SUCTION /<br>DISCHARGE - PSIG | 70/225          | 70/225          |
| REF. COMPRESSOR<br>HP         | 3               | 3               |
| REFRIGERANT TYPE              | R404A           | R404A           |
| REFRIGERANT<br>CHARGE         | 5 LBS           | 5 LBS           |
| MAX AIR PRESSURE<br>- PSIG    | 232             | 232             |
| INLET / OUTLET<br>PORT - NPT  | 2" NPT          | 2" NPT          |