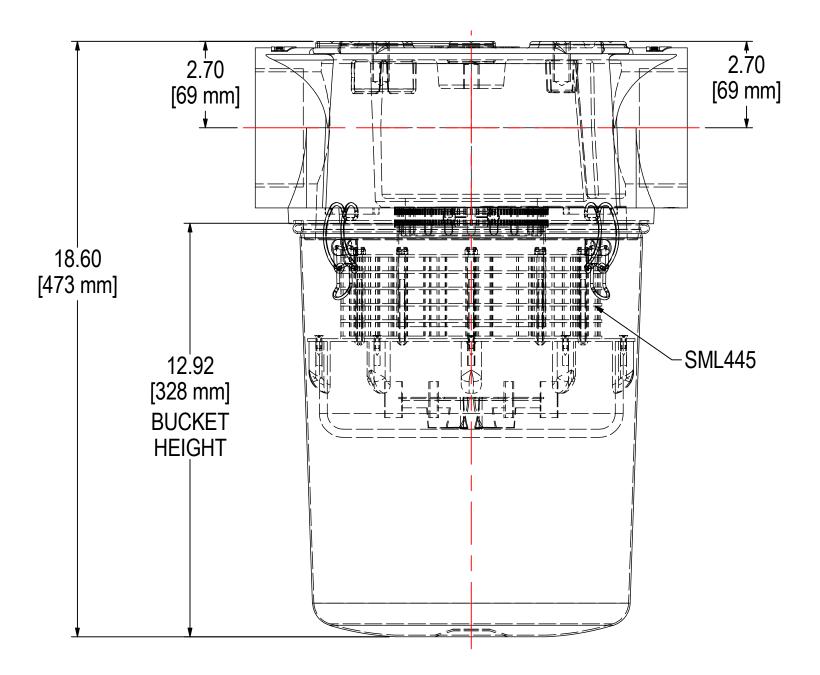

| _             |                                    |                                                               |                 |               |                         |
|---------------|------------------------------------|---------------------------------------------------------------|-----------------|---------------|-------------------------|
|               | MODEL #: CT-SML445-300C            | MATERIAL: CAST ALUMINUM/CARBON STEEL FINISH: NONE/BLACK POWDE |                 |               | ACK POWDER              |
|               | MODEL NUMBER: CT-SML445-300C       |                                                               |                 |               | <b>SHEET:</b><br>1 OF 1 |
| GE            | DESCRIPTION: CT-SML445-300C, BLACK |                                                               |                 |               |                         |
| E APPLY<br>ER | PROJECT:                           | DRAWN BY: EZR                                                 | APPROVE         | ED BY: NAD RE |                         |
|               |                                    | <b>DATE:</b> 11/22/2017                                       | <b>DATE:</b> 11 | /22/2017      |                         |