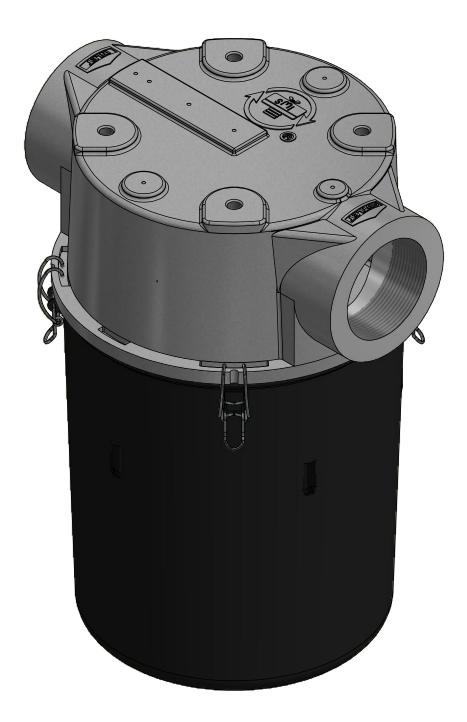

| _             |                                    |                                                               |                 |               |                         |
|---------------|------------------------------------|---------------------------------------------------------------|-----------------|---------------|-------------------------|
|               | MODEL #: CT-SML445-300C            | MATERIAL: CAST ALUMINUM/CARBON STEEL FINISH: NONE/BLACK POWDE |                 |               | ACK POWDER              |
|               | MODEL NUMBER: CT-SML445-300C       |                                                               |                 |               | <b>SHEET:</b><br>1 OF 1 |
| GE            | DESCRIPTION: CT-SML445-300C, BLACK |                                                               |                 |               |                         |
| E APPLY<br>ER | PROJECT:                           | DRAWN BY: EZR                                                 | APPROVE         | ED BY: NAD RE |                         |
|               |                                    | <b>DATE:</b> 11/22/2017                                       | <b>DATE:</b> 11 | /22/2017      |                         |