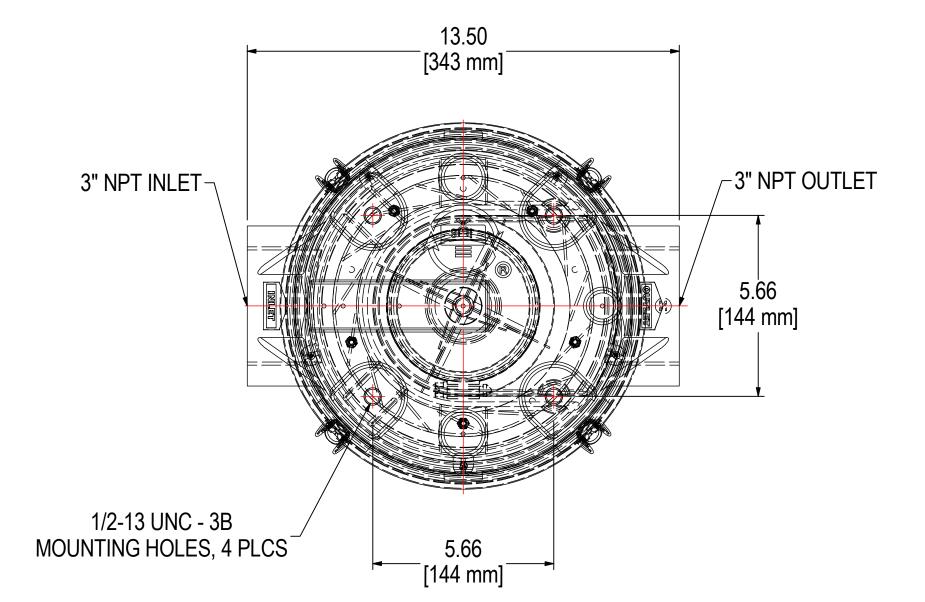

| _             |                                    |                                                               |                 |               |                         |
|---------------|------------------------------------|---------------------------------------------------------------|-----------------|---------------|-------------------------|
|               | MODEL #: CT-SML445-300C            | MATERIAL: CAST ALUMINUM/CARBON STEEL FINISH: NONE/BLACK POWDE |                 |               | ACK POWDER              |
|               | MODEL NUMBER: CT-SML445-300C       |                                                               |                 |               | <b>SHEET:</b><br>1 OF 1 |
| GE            | DESCRIPTION: CT-SML445-300C, BLACK |                                                               |                 |               |                         |
| E APPLY<br>ER | PROJECT:                           | DRAWN BY: EZR                                                 | APPROVE         | ED BY: NAD RE |                         |
|               |                                    | <b>DATE:</b> 11/22/2017                                       | <b>DATE:</b> 11 | /22/2017      |                         |