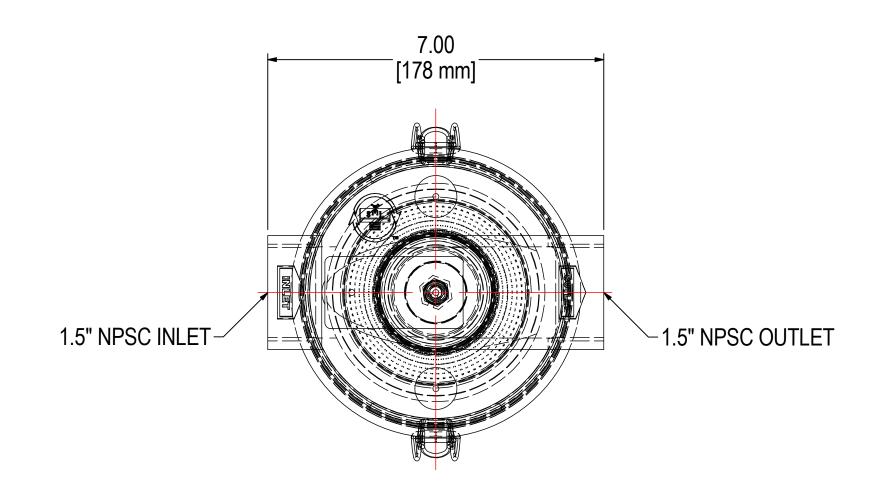

|                          | MODEL #: CT-897-150C      | MATERIAL: CAST ALUMINUM/CARBON STEEL | FINISH: NONE/BLACK POV | /DER   |
|--------------------------|---------------------------|--------------------------------------|------------------------|--------|
|                          | MODEL NUMBER: CT-897-150C |                                      |                        | SHEET: |
| WODEL NOWBER: 01-097-130 |                           |                                      |                        | 1 OF 1 |

**DESCRIPTION:** CT-897-150C, BLACK

| PROJECT: | DRAWN BY: RWK           | APPROVED BY: NAD        |
|----------|-------------------------|-------------------------|
|          | <b>DATE</b> : 10/3/2019 | <b>DATE</b> : 10/4/2019 |