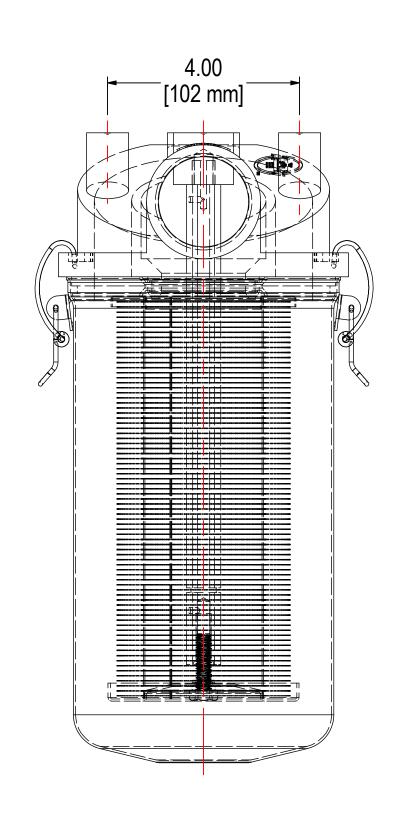

|                          | MODEL #: CT-897-150C      | MATERIAL: CAST ALUMINUM/CARBON STEEL | FINISH: NONE/BLACK POV | /DER   |
|--------------------------|---------------------------|--------------------------------------|------------------------|--------|
|                          | MODEL NUMBER: CT-897-150C |                                      |                        | SHEET: |
| WODEL NOWBER: 01-097-130 |                           |                                      |                        | 1 OF 1 |

**DESCRIPTION:** CT-897-150C, BLACK

| PROJECT: | DRAWN BY: RWK           | APPROVED BY: NAD        |
|----------|-------------------------|-------------------------|
|          | <b>DATE</b> : 10/3/2019 | <b>DATE</b> : 10/4/2019 |