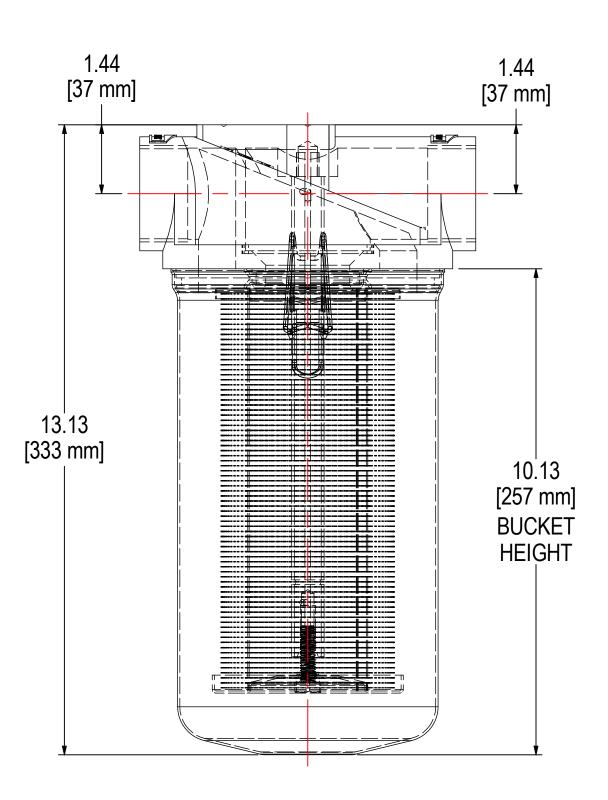

|                          | MODEL #: CT-897-150C      | MATERIAL: CAST ALUMINUM/CARBON STEEL | FINISH: NONE/BLACK POV | /DER   |
|--------------------------|---------------------------|--------------------------------------|------------------------|--------|
|                          | MODEL NUMBER: CT-897-150C |                                      |                        | SHEET: |
| WODEL NOWBER: 01-097-130 |                           |                                      |                        | 1 OF 1 |

**DESCRIPTION:** CT-897-150C, BLACK

| PROJECT: | DRAWN BY: RWK           | APPROVED BY: NAD        |
|----------|-------------------------|-------------------------|
|          | <b>DATE</b> : 10/3/2019 | <b>DATE</b> : 10/4/2019 |