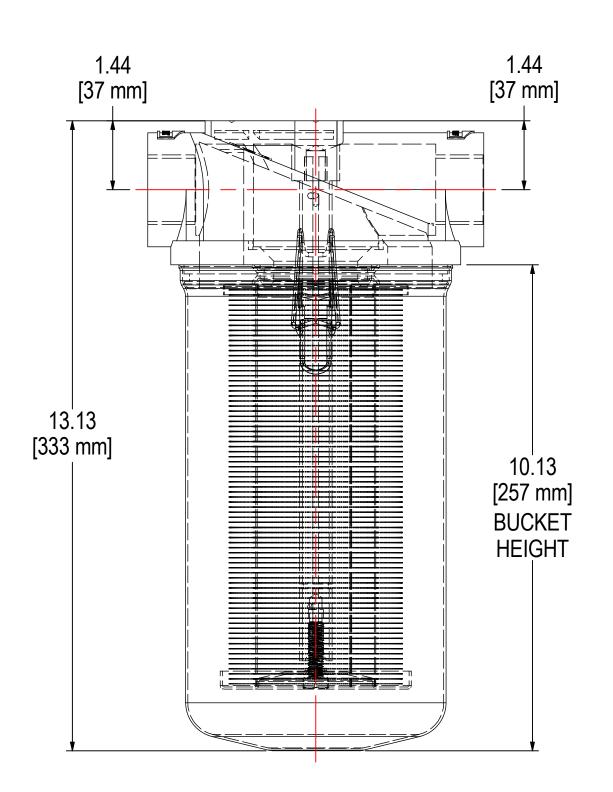

| ELEMENT SPECS |                     |                    |  |  |
|---------------|---------------------|--------------------|--|--|
| PART NUMBER   | 897                 |                    |  |  |
| MATERIAL      | Polyester           |                    |  |  |
| FLOW RATE     | 80 CFM              | 136 m³/hr          |  |  |
| SURFACE AREA  | 2.1 ft <sup>2</sup> | 0.2 m <sup>2</sup> |  |  |
| I.D.          | 2.38"               | 60mm               |  |  |
| O.D.          | 3.98"               | 101mm              |  |  |
| HEIGHT        | 8.44"               | 214mm              |  |  |