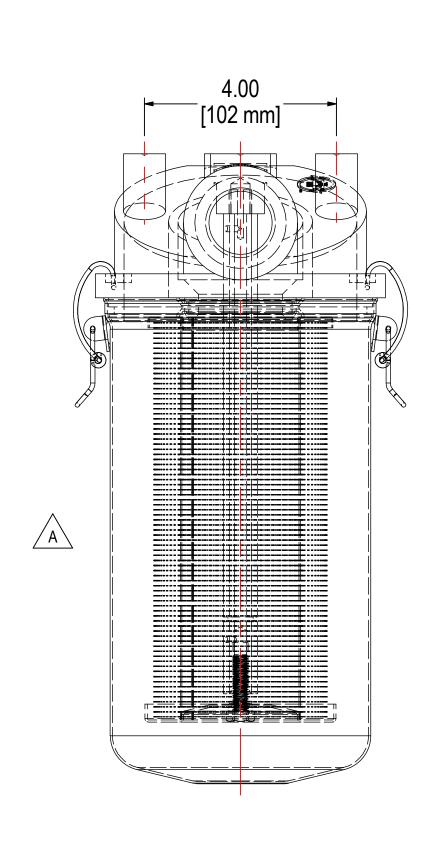

| ELEMENT SPECS |                     |                    |  |  |
|---------------|---------------------|--------------------|--|--|
| PART NUMBER   | 897                 |                    |  |  |
| MATERIAL      | Polyester           |                    |  |  |
| FLOW RATE     | 80 CFM              | 136 m³/hr          |  |  |
| SURFACE AREA  | 2.1 ft <sup>2</sup> | 0.2 m <sup>2</sup> |  |  |
| I.D.          | 2.38"               | 60mm               |  |  |
| O.D.          | 3.98"               | 101mm              |  |  |
| HEIGHT        | 8.44"               | 214mm              |  |  |