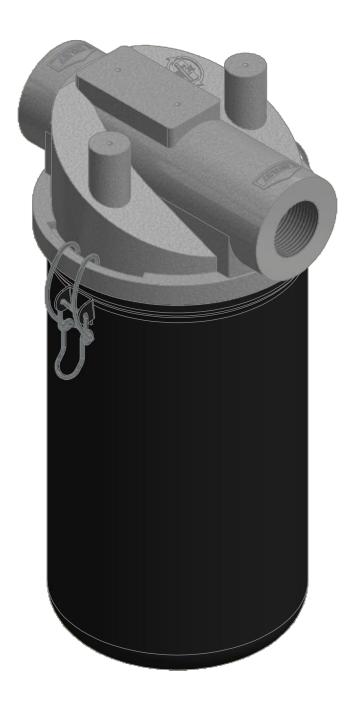

| MODEL NUMBER: CT-897-100C | SHEET:                    |        |
|---------------------------|---------------------------|--------|
|                           | WODEL NUMBER. C1-897-100C | 1 OF 1 |

**DESCRIPTION:** CT-897-100C, BLACK

**MODEL #:** CT-897-100C

| PROJECT: | DRAWN BY: CRW          | APPROVED BY: M.C.      | REV: |
|----------|------------------------|------------------------|------|
|          | <b>DATE</b> : 6/3/2015 | <b>DATE</b> : 6/3/2015 | Α    |