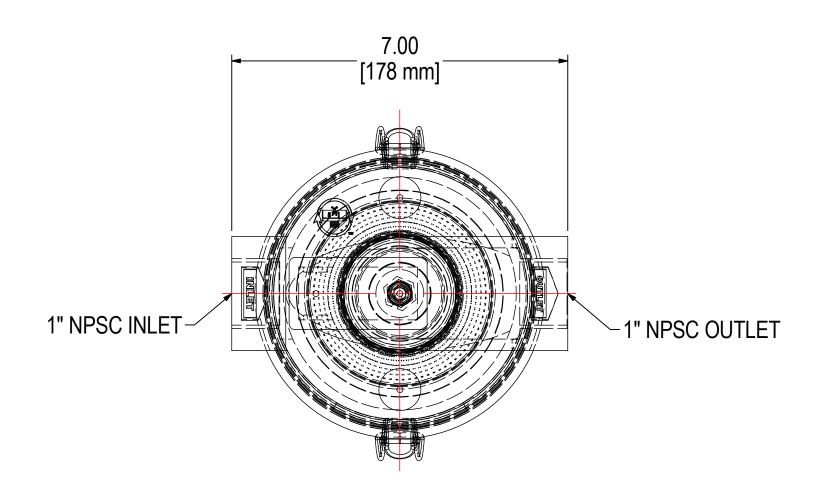

| MODEL NUMBER: CT-897-100C | SHEET:                    |        |
|---------------------------|---------------------------|--------|
|                           | WODEL NUMBER. C1-897-100C | 1 OF 1 |

**DESCRIPTION:** CT-897-100C, BLACK

**MODEL #:** CT-897-100C

| PROJECT: | DRAWN BY: CRW          | APPROVED BY: M.C.      | REV: |
|----------|------------------------|------------------------|------|
|          | <b>DATE</b> : 6/3/2015 | <b>DATE</b> : 6/3/2015 | Α    |