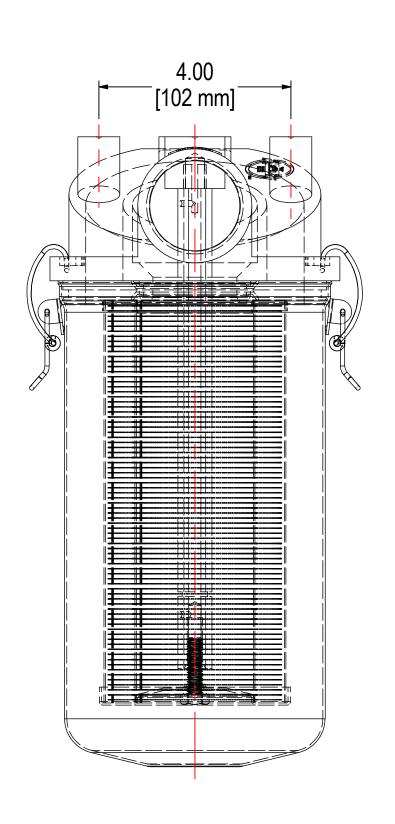

| MODEL #: CT-896-150C     | MATERIAL: CAST ALUMINUM/CARBON STEEL | FINISH: NONE/BLACK POWDER |                      |
|--------------------------|--------------------------------------|---------------------------|----------------------|
| MODEL NUMBER: CT-896-150 | OC .                                 |                           | <b>SHEET:</b> 1 OF 1 |

**DESCRIPTION:** CT-896-150C, BLACK

APPROVED BY: NAD PROJECT: **DRAWN BY:** RWK **DATE:** 10/3/2019 **DATE:** 10/4/2019