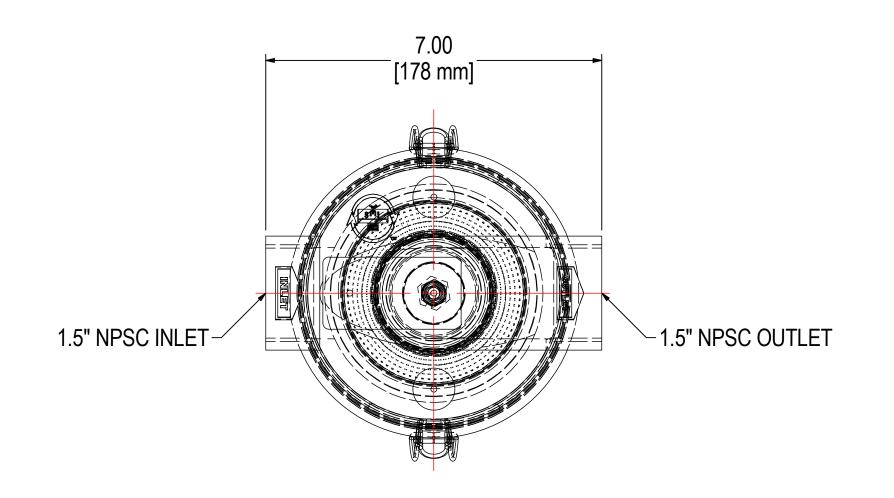

| MODEL #: CT-896-150C     | MATERIAL: CAST ALUMINUM/CARBON STEEL | FINISH: NONE/BLACK POWDER |                      |
|--------------------------|--------------------------------------|---------------------------|----------------------|
| MODEL NUMBER: CT-896-150 | OC .                                 |                           | <b>SHEET:</b> 1 OF 1 |

**DESCRIPTION:** CT-896-150C, BLACK

APPROVED BY: NAD PROJECT: **DRAWN BY:** RWK **DATE:** 10/3/2019 **DATE:** 10/4/2019