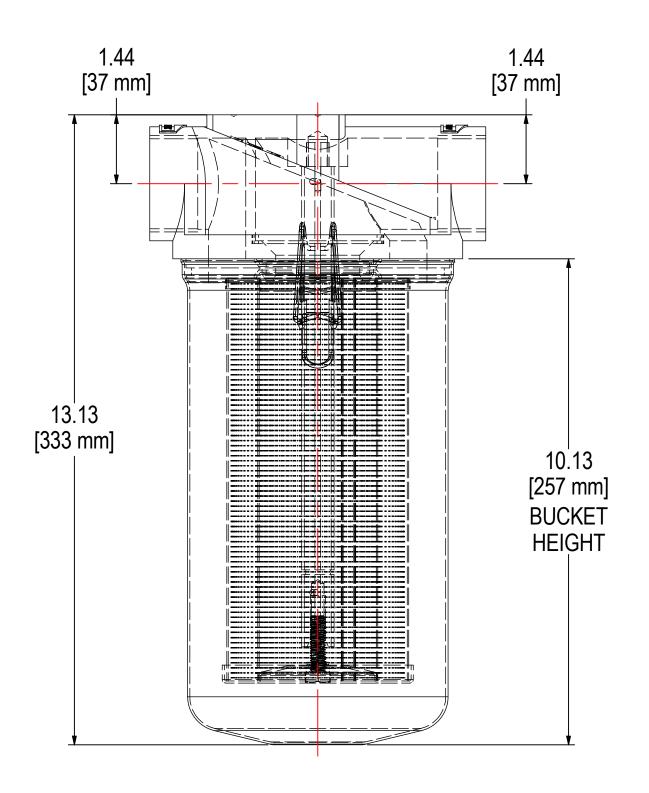

| MODEL #: CT-896-150C     | MATERIAL: CAST ALUMINUM/CARBON STEEL | FINISH: NONE/BLACK POWDER |                      |
|--------------------------|--------------------------------------|---------------------------|----------------------|
| MODEL NUMBER: CT-896-150 | OC .                                 |                           | <b>SHEET:</b> 1 OF 1 |

**DESCRIPTION:** CT-896-150C, BLACK

APPROVED BY: NAD PROJECT: **DRAWN BY:** RWK **DATE:** 10/3/2019 **DATE:** 10/4/2019