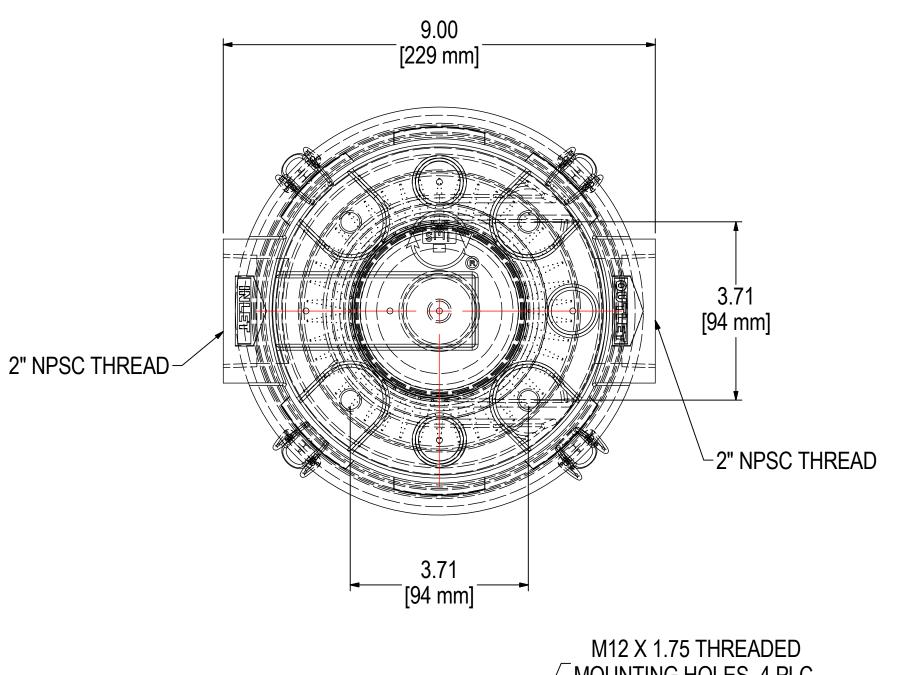

| MODEL NUMBER: CT-851-200C  |   | SHEET: |
|----------------------------|---|--------|
| WODEL NOWIBER. C1-031-200C | C | 1 OF 1 |

MATERIAL: CAST ALUMINUM/CARBON STEEL | FINISH: NONE/BLACK PAINT

**DESCRIPTION:** CT-851-200C, BLACK

**MODEL #:** CT-851-200C

**APPROVED BY:** M.C. PROJECT: **DRAWN BY:** CRW **DATE:** 6/30/2015

REV: **DATE:** 6/30/2015