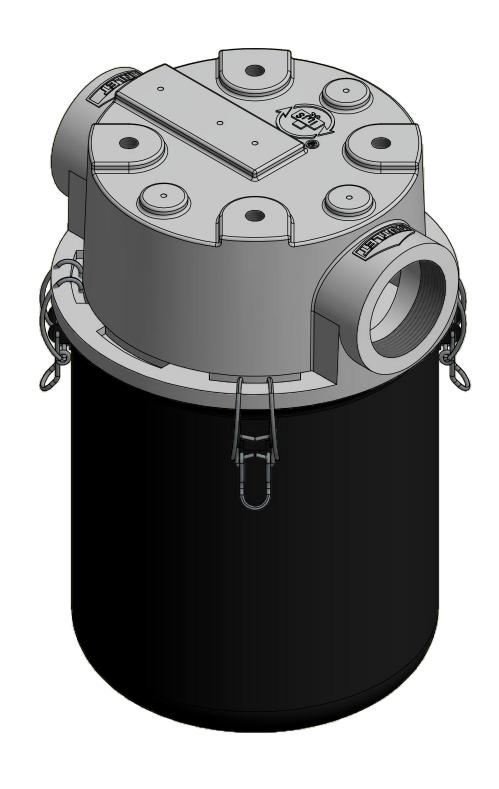

| MODEL NUMBER: CT-851-200C  |   | SHEET: |
|----------------------------|---|--------|
| WODEL NOWIBER. C1-031-200C | C | 1 OF 1 |

MATERIAL: CAST ALUMINUM/CARBON STEEL | FINISH: NONE/BLACK PAINT

**DESCRIPTION:** CT-851-200C, BLACK

**MODEL #:** CT-851-200C

**APPROVED BY:** M.C. PROJECT: **DRAWN BY:** CRW **DATE:** 6/30/2015

REV: **DATE:** 6/30/2015