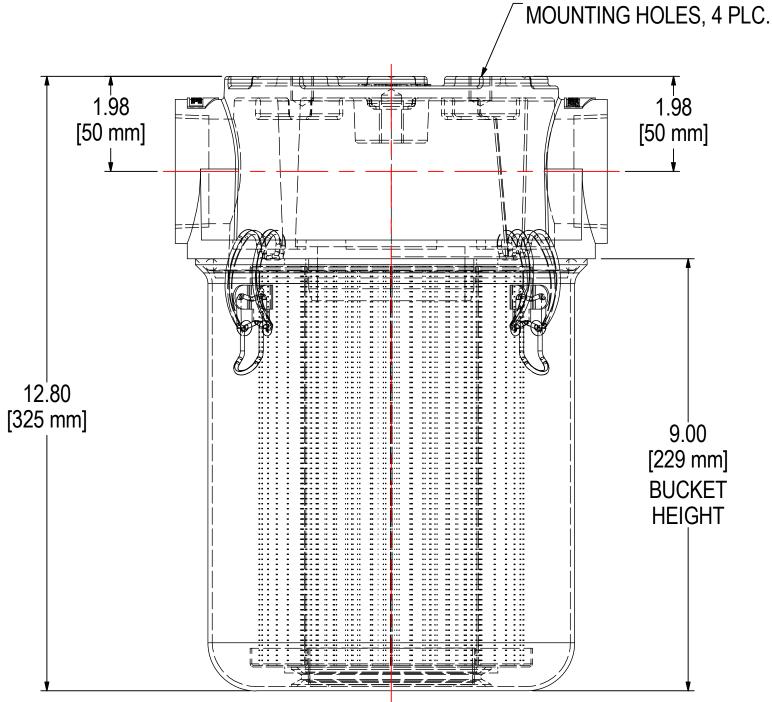

| MODEL NUMBER: CT-851-200C  |   | SHEET: |
|----------------------------|---|--------|
| WODEL NOWIBER. C1-031-200C | C | 1 OF 1 |

MATERIAL: CAST ALUMINUM/CARBON STEEL | FINISH: NONE/BLACK PAINT

**DESCRIPTION:** CT-851-200C, BLACK

**MODEL #:** CT-851-200C

**APPROVED BY:** M.C. PROJECT: **DRAWN BY:** CRW **DATE:** 6/30/2015

REV: **DATE:** 6/30/2015