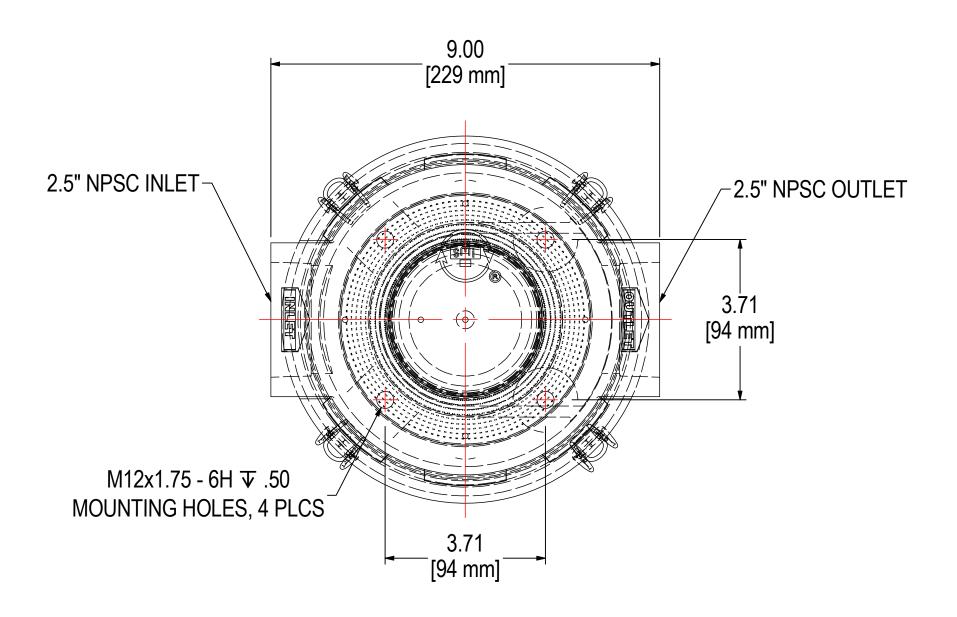

| MODEL NUMBER: CT-850-250C |   | SHEET: |        |
|---------------------------|---|--------|--------|
|                           | 6 |        | 1 OF 2 |
|                           | · | ·      | •      |

MATERIAL: CARBON STEEL/CAST ALUMINUM | FINISH: BLACK PAINT/NONE

**DESCRIPTION:** CT-850-250C, BLACK

MODEL #: CT-850-250C

PROJECT: **APPROVED BY:** M.C. **DRAWN BY:** CRW **DATE:** 5/13/2015 **DATE:** 5/13/2015