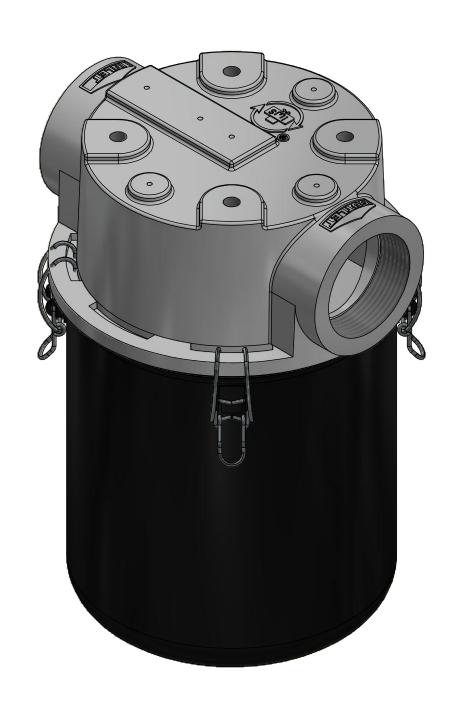

| MODEL NUMBER: CT-850-250C |   | SHEET: |        |
|---------------------------|---|--------|--------|
|                           | 6 |        | 1 OF 2 |
|                           | · | ·      | •      |

MATERIAL: CARBON STEEL/CAST ALUMINUM | FINISH: BLACK PAINT/NONE

**DESCRIPTION:** CT-850-250C, BLACK

MODEL #: CT-850-250C

PROJECT: **APPROVED BY:** M.C. **DRAWN BY:** CRW **DATE:** 5/13/2015 **DATE:** 5/13/2015