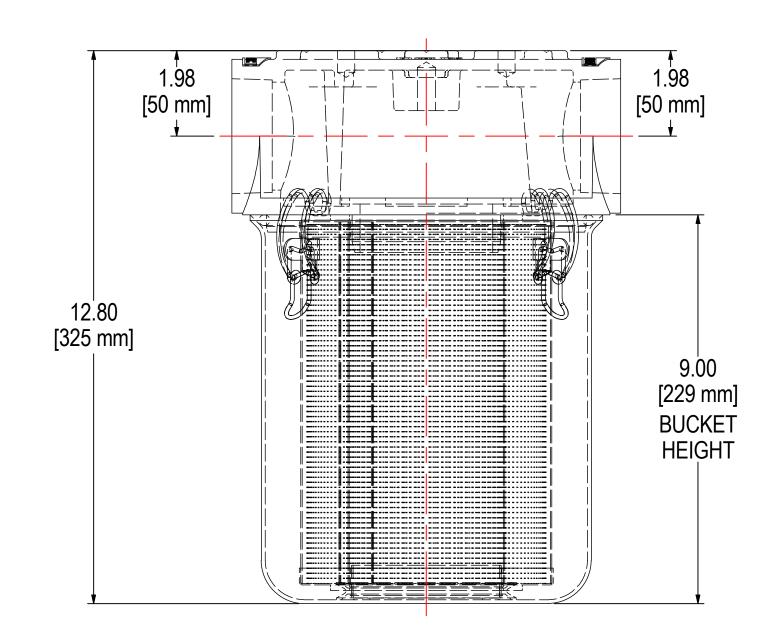

| MODEL NUMBER: CT-850-250C |   | SHEET: |        |
|---------------------------|---|--------|--------|
|                           | 6 |        | 1 OF 2 |
|                           | · | ·      | •      |

MATERIAL: CARBON STEEL/CAST ALUMINUM | FINISH: BLACK PAINT/NONE

**DESCRIPTION:** CT-850-250C, BLACK

MODEL #: CT-850-250C

PROJECT: **APPROVED BY:** M.C. **DRAWN BY:** CRW **DATE:** 5/13/2015 **DATE:** 5/13/2015