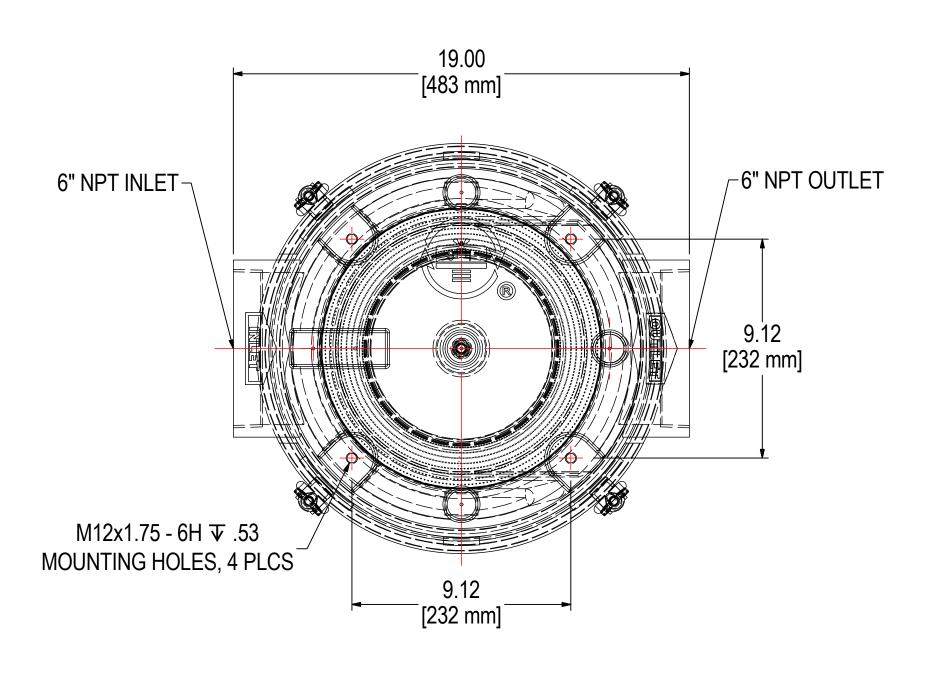

|              | ELEMENT SPECS        |                    |  |
|--------------|----------------------|--------------------|--|
| PART NUMBER  | 274P                 |                    |  |
| MATERIAL     | Paper                |                    |  |
| FLOW RATE    | 1100 CFM             | 1869 m³/hr         |  |
| SURFACE AREA | 45.4 ft <sup>2</sup> | 4.2 m <sup>2</sup> |  |
| I.D.         | 8.00"                | 203mm              |  |
| O.D.         | 11.75"               | 298mm              |  |
| HEIGHT       | 9.63"                | 244mm              |  |

**DESCRIPTION:** CT-274P-600C, BLACK

MODEL #: CT-274P-600C

| PROJECT: | DRAWN BY: WZL            | APPROVED BY: TAS         | RE\ |
|----------|--------------------------|--------------------------|-----|
|          | <b>DATE</b> : 12/27/2018 | <b>DATE</b> : 12/27/2018 | Α   |