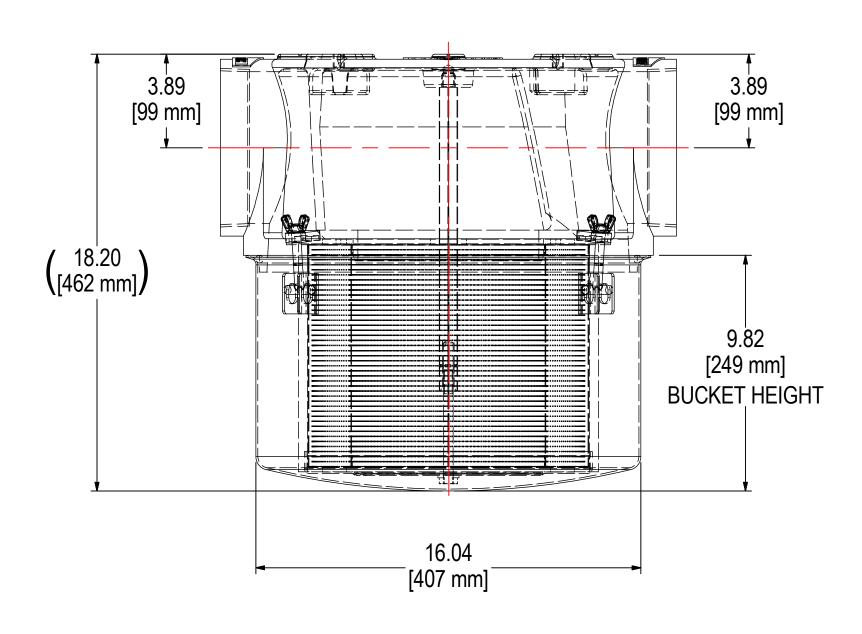

|              | ELEMENT SPECS        |                    |  |
|--------------|----------------------|--------------------|--|
| PART NUMBER  | 274P                 |                    |  |
| MATERIAL     | Paper                |                    |  |
| FLOW RATE    | 1100 CFM             | 1869 m³/hr         |  |
| SURFACE AREA | 45.4 ft <sup>2</sup> | 4.2 m <sup>2</sup> |  |
| I.D.         | 8.00"                | 203mm              |  |
| O.D.         | 11.75"               | 298mm              |  |
| HEIGHT       | 9.63"                | 244mm              |  |

**DESCRIPTION:** CT-274P-600C, BLACK

MODEL #: CT-274P-600C

| PROJECT: | DRAWN BY: WZL            | APPROVED BY: TAS         | RE\ |
|----------|--------------------------|--------------------------|-----|
|          | <b>DATE</b> : 12/27/2018 | <b>DATE</b> : 12/27/2018 | Α   |