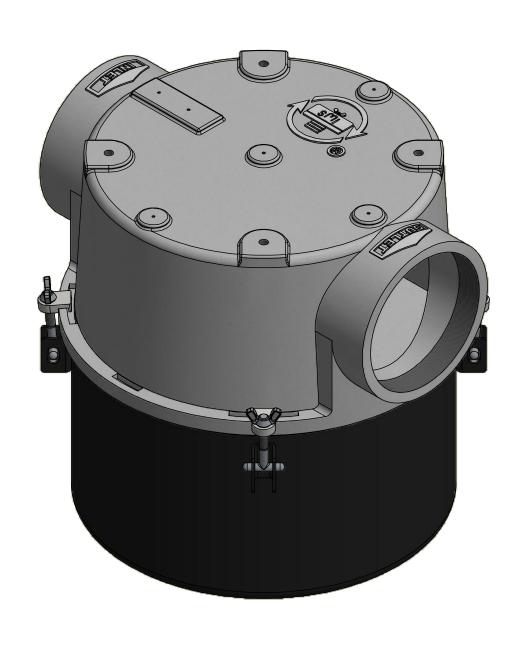

**DESCRIPTION:** CT-274P-600C, BLACK

MODEL #: CT-274P-600C

| PROJECT: | DRAWN BY: WZL            | APPROVED BY: TAS         | RE\ |
|----------|--------------------------|--------------------------|-----|
|          | <b>DATE</b> : 12/27/2018 | <b>DATE</b> : 12/27/2018 | Α   |