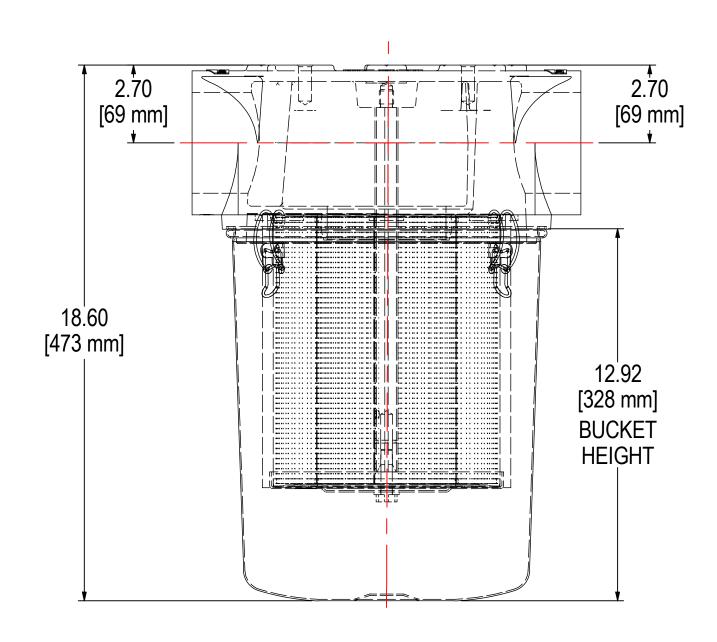

| ELEMENT SPECS |                     |                    |  |  |
|---------------|---------------------|--------------------|--|--|
| PART NUMBER   | 235P                |                    |  |  |
| MATERIAL      | Polyester           |                    |  |  |
| FLOW RATE     | 570 CFM             | 968 m³/hr          |  |  |
| SURFACE AREA  | 8.3 ft <sup>2</sup> | 0.8 m <sup>2</sup> |  |  |
| I.D.          | 4.75"               | 121mm              |  |  |
| O.D.          | 7.88"               | 200mm              |  |  |
| HEIGHT        | 9.63"               | 244mm              |  |  |

## **TOLERANCES**

DIMENSIONS ARE FOR REFERENCE ONLY. ALL DIMENSIONS ARE SUBJECT TO CHANGE **UPON PRODUCTION.** 

UNLESS OTHERWISE SPECIFIED:
-DIMENSIONS ARE IN INCHES
-REF: APPROXIMATE DIMENSIONS, NO TOLERANCES APPLY
-FINISH: BREAK EDGES TO .005-.020 RADIUS/CHAMFER

| MODEL NUMBER: CT-235P-300C |  | SHEET             |
|----------------------------|--|-------------------|
|                            |  | 1 OF <sup>-</sup> |
|                            |  |                   |

**DESCRIPTION:** CT-235P-300C, BLACK

**MODEL #:** CT-235P-300C

| ROJECT: | DRAWN BY: CRW          | APPROVED BY: M.C.       | RE |
|---------|------------------------|-------------------------|----|
|         | <b>DATE:</b> 5/15/2015 | <b>DATE</b> : 5/15/2015 |    |