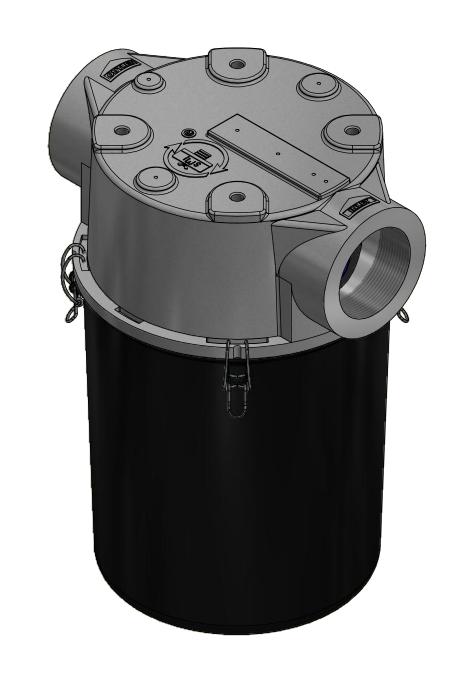

| MODEL NUMBER: CT-235P-300C |  | SHEET             |
|----------------------------|--|-------------------|
|                            |  | 1 OF <sup>-</sup> |
|                            |  |                   |

**DESCRIPTION:** CT-235P-300C, BLACK

**MODEL #:** CT-235P-300C

| ROJECT: | DRAWN BY: CRW          | APPROVED BY: M.C.       | RE |
|---------|------------------------|-------------------------|----|
|         | <b>DATE:</b> 5/15/2015 | <b>DATE</b> : 5/15/2015 |    |