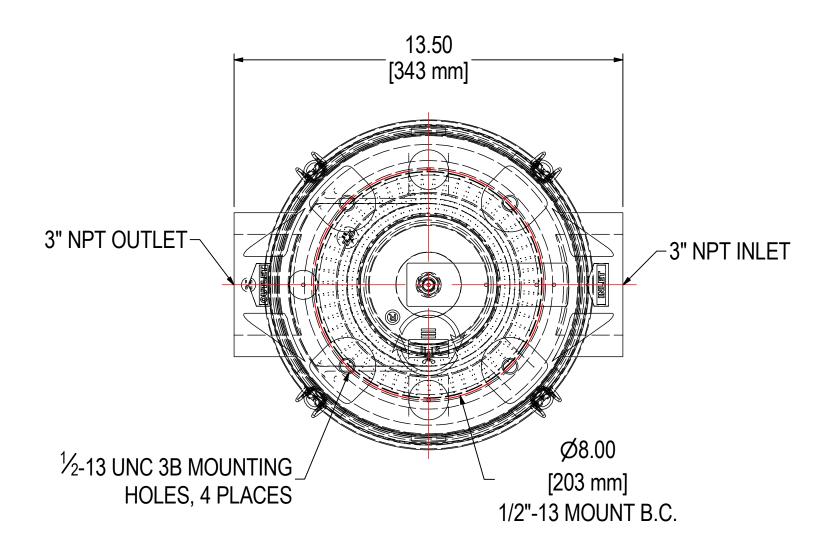

## **TOLERANCES**

DIMENSIONS ARE FOR REFERENCE ONLY. ALL DIMENSIONS ARE SUBJECT TO CHANGE **UPON PRODUCTION.** 

UNLESS OTHERWISE SPECIFIED:
-DIMENSIONS ARE IN INCHES
-REF: APPROXIMATE DIMENSIONS, NO TOLERANCES APPLY
-FINISH: BREAK EDGES TO .005-.020 RADIUS/CHAMFER

| MODEL NUMBER: CT-235P-300C |  | SHEET             |
|----------------------------|--|-------------------|
|                            |  | 1 OF <sup>-</sup> |
|                            |  |                   |

**DESCRIPTION:** CT-235P-300C, BLACK

**MODEL #:** CT-235P-300C

| ROJECT: | DRAWN BY: CRW          | APPROVED BY: M.C.       | RE |
|---------|------------------------|-------------------------|----|
|         | <b>DATE:</b> 5/15/2015 | <b>DATE</b> : 5/15/2015 |    |