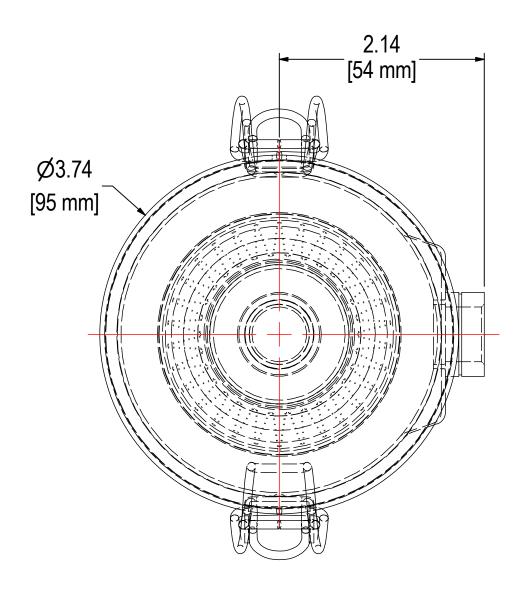

|   | A CONVERTED TO                   | 0.30                   |              | I      | -                    | EZR U                             | 04/25/10              | NAD   |
|---|----------------------------------|------------------------|--------------|--------|----------------------|-----------------------------------|-----------------------|-------|
|   |                                  |                        |              |        |                      |                                   |                       |       |
|   |                                  |                        |              |        |                      |                                   |                       |       |
|   |                                  |                        |              |        |                      |                                   |                       |       |
|   |                                  |                        |              |        |                      |                                   |                       |       |
|   |                                  |                        |              |        |                      |                                   |                       |       |
|   |                                  |                        |              |        |                      |                                   |                       |       |
|   |                                  |                        |              |        |                      |                                   |                       |       |
|   |                                  |                        |              |        |                      |                                   |                       |       |
|   |                                  |                        |              |        |                      |                                   |                       |       |
|   |                                  |                        |              |        |                      |                                   |                       |       |
|   |                                  |                        |              |        |                      |                                   |                       |       |
|   |                                  |                        |              |        |                      |                                   |                       |       |
|   |                                  |                        |              |        |                      |                                   |                       |       |
|   |                                  |                        |              |        |                      |                                   |                       |       |
|   |                                  |                        |              |        |                      |                                   |                       |       |
|   |                                  |                        |              |        |                      |                                   |                       |       |
|   |                                  |                        |              |        |                      |                                   |                       |       |
|   |                                  |                        |              |        |                      |                                   |                       |       |
|   |                                  |                        |              |        |                      |                                   |                       |       |
|   |                                  |                        |              |        |                      |                                   |                       |       |
|   |                                  |                        |              |        |                      |                                   |                       |       |
|   |                                  |                        |              |        |                      |                                   |                       |       |
|   |                                  |                        |              |        |                      |                                   |                       |       |
|   |                                  |                        |              |        |                      |                                   |                       |       |
|   |                                  |                        |              |        |                      |                                   |                       |       |
|   |                                  |                        |              |        |                      |                                   |                       |       |
|   |                                  |                        |              |        |                      |                                   |                       |       |
|   |                                  |                        |              |        |                      |                                   |                       |       |
|   |                                  |                        |              |        |                      |                                   |                       |       |
|   |                                  |                        |              |        |                      |                                   |                       |       |
|   |                                  |                        |              |        |                      |                                   |                       |       |
|   |                                  |                        |              |        |                      |                                   |                       |       |
|   |                                  |                        |              |        |                      |                                   |                       |       |
|   |                                  |                        |              |        |                      |                                   |                       |       |
|   |                                  |                        |              |        |                      |                                   |                       |       |
|   |                                  |                        |              |        |                      |                                   |                       |       |
|   |                                  |                        |              |        |                      |                                   |                       |       |
|   |                                  |                        |              |        |                      |                                   |                       |       |
|   |                                  |                        |              |        |                      |                                   |                       |       |
|   |                                  |                        |              |        |                      |                                   |                       |       |
|   |                                  |                        |              |        |                      |                                   |                       |       |
|   |                                  |                        |              |        |                      |                                   |                       |       |
|   |                                  | ELEMENT SPECS          |              |        |                      |                                   |                       |       |
|   |                                  | PART NUMBER            |              |        |                      | 825                               |                       |       |
|   |                                  |                        | MATERIAL     |        | 825<br>Polyester     |                                   |                       |       |
|   |                                  |                        | FLOW RATE    | 25 CFM |                      | 0iyester<br>42 m <sup>3</sup> /hr |                       |       |
|   |                                  |                        | SURFACE AREA |        | ft <sup>2</sup>      |                                   | 42 m <sup>2</sup> /hr |       |
|   |                                  |                        | I.D.         |        | 50"                  |                                   | <u> </u>              |       |
|   |                                  |                        | 0.D.         |        | 50"                  | _                                 | 64mm                  |       |
|   |                                  |                        | HEIGHT       |        | 59"                  |                                   | 68mm                  |       |
|   | MODEL #: CSL-825-039HCB          | MATERIAL: CARBON STEEL |              |        | FINISH: BLACK POWDER |                                   |                       |       |
|   | MODEL NUMBER: CSL-825-039HCB     |                        |              |        |                      |                                   | S                     | HEET: |
|   |                                  |                        |              |        |                      |                                   | 1                     | OF 1  |
|   | DESCRIPTION: CSL-825-039HCB, BLA | (CK                    |              |        |                      |                                   |                       |       |
|   | PROJECT:                         | DRAWN                  | BY: SR       | APPR   | OVED BY              | ′ <b>:</b>                        |                       | REV:  |
| - | SD15174                          |                        | 12/23/2009   | DATE:  |                      |                                   |                       | A     |
| - |                                  | <u></u>                |              |        |                      |                                   |                       |       |