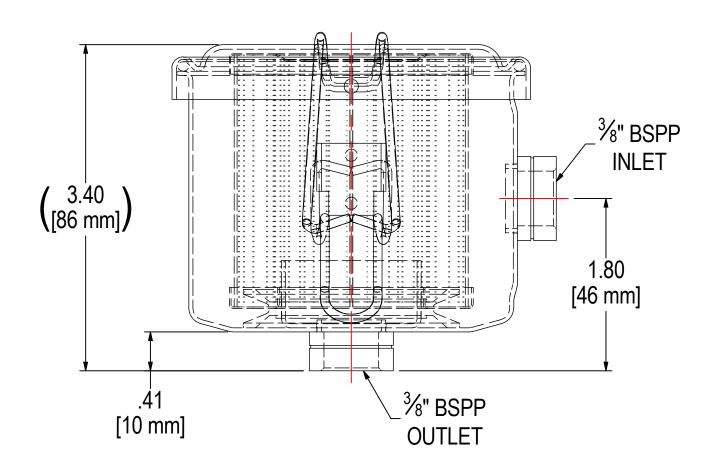

|   | A CONVERTED TO                   | 0.30                   |              | I      | -                    | EZR U                             | 04/25/10              | NAD   |
|---|----------------------------------|------------------------|--------------|--------|----------------------|-----------------------------------|-----------------------|-------|
|   |                                  |                        |              |        |                      |                                   |                       |       |
|   |                                  |                        |              |        |                      |                                   |                       |       |
|   |                                  |                        |              |        |                      |                                   |                       |       |
|   |                                  |                        |              |        |                      |                                   |                       |       |
|   |                                  |                        |              |        |                      |                                   |                       |       |
|   |                                  |                        |              |        |                      |                                   |                       |       |
|   |                                  |                        |              |        |                      |                                   |                       |       |
|   |                                  |                        |              |        |                      |                                   |                       |       |
|   |                                  |                        |              |        |                      |                                   |                       |       |
|   |                                  |                        |              |        |                      |                                   |                       |       |
|   |                                  |                        |              |        |                      |                                   |                       |       |
|   |                                  |                        |              |        |                      |                                   |                       |       |
|   |                                  |                        |              |        |                      |                                   |                       |       |
|   |                                  |                        |              |        |                      |                                   |                       |       |
|   |                                  |                        |              |        |                      |                                   |                       |       |
|   |                                  |                        |              |        |                      |                                   |                       |       |
|   |                                  |                        |              |        |                      |                                   |                       |       |
|   |                                  |                        |              |        |                      |                                   |                       |       |
|   |                                  |                        |              |        |                      |                                   |                       |       |
|   |                                  |                        |              |        |                      |                                   |                       |       |
|   |                                  |                        |              |        |                      |                                   |                       |       |
|   |                                  |                        |              |        |                      |                                   |                       |       |
|   |                                  |                        |              |        |                      |                                   |                       |       |
|   |                                  |                        |              |        |                      |                                   |                       |       |
|   |                                  |                        |              |        |                      |                                   |                       |       |
|   |                                  |                        |              |        |                      |                                   |                       |       |
|   |                                  |                        |              |        |                      |                                   |                       |       |
|   |                                  |                        |              |        |                      |                                   |                       |       |
|   |                                  |                        |              |        |                      |                                   |                       |       |
|   |                                  |                        |              |        |                      |                                   |                       |       |
|   |                                  |                        |              |        |                      |                                   |                       |       |
|   |                                  |                        |              |        |                      |                                   |                       |       |
|   |                                  |                        |              |        |                      |                                   |                       |       |
|   |                                  |                        |              |        |                      |                                   |                       |       |
|   |                                  |                        |              |        |                      |                                   |                       |       |
|   |                                  |                        |              |        |                      |                                   |                       |       |
|   |                                  |                        |              |        |                      |                                   |                       |       |
|   |                                  |                        |              |        |                      |                                   |                       |       |
|   |                                  |                        |              |        |                      |                                   |                       |       |
|   |                                  |                        |              |        |                      |                                   |                       |       |
|   |                                  |                        |              |        |                      |                                   |                       |       |
|   |                                  |                        |              |        |                      |                                   |                       |       |
|   |                                  | ELEMENT SPECS          |              |        |                      |                                   |                       |       |
|   |                                  | PART NUMBER            |              |        |                      | 825                               |                       |       |
|   |                                  |                        | MATERIAL     |        | 825<br>Polyester     |                                   |                       |       |
|   |                                  |                        | FLOW RATE    | 25 CFM |                      | 0iyester<br>42 m <sup>3</sup> /hr |                       |       |
|   |                                  |                        | SURFACE AREA |        | ft <sup>2</sup>      |                                   | 42 m <sup>2</sup> /hr |       |
|   |                                  |                        | I.D.         |        | 50"                  |                                   | <u> </u>              |       |
|   |                                  |                        | 0.D.         |        | 50"                  | _                                 | 64mm                  |       |
|   |                                  |                        | HEIGHT       |        | 59"                  |                                   | 68mm                  |       |
|   | MODEL #: CSL-825-039HCB          | MATERIAL: CARBON STEEL |              |        | FINISH: BLACK POWDER |                                   |                       |       |
|   | MODEL NUMBER: CSL-825-039HCB     |                        |              |        |                      |                                   | S                     | HEET: |
|   |                                  |                        |              |        |                      |                                   | 1                     | OF 1  |
|   | DESCRIPTION: CSL-825-039HCB, BLA | (CK                    |              |        |                      |                                   |                       |       |
|   | PROJECT:                         | DRAWN                  | BY: SR       | APPR   | OVED BY              | ′ <b>:</b>                        |                       | REV:  |
| - | SD15174                          |                        | 12/23/2009   | DATE:  |                      |                                   |                       | A     |
| - |                                  | <u></u>                |              |        |                      |                                   |                       |       |