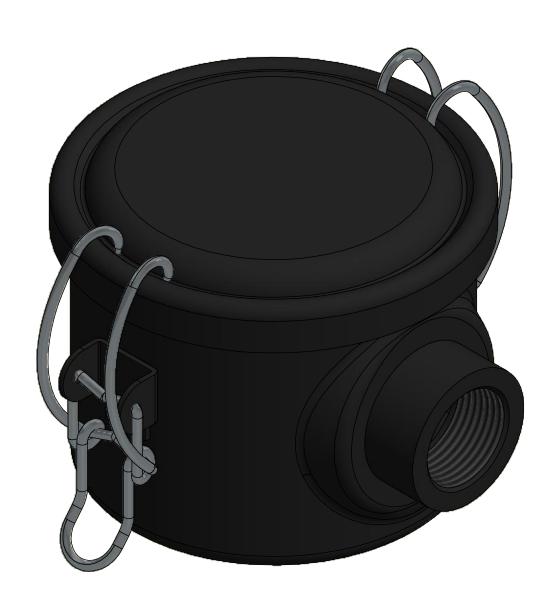

| MODEL NUMBER: CSL-824-075HCB | SHEET: |
|------------------------------|--------|
| WODEL NUMBER: CSL-024-075HCB | 1 OF 2 |

MATERIAL: CARBON STEEL

**DESCRIPTION**: CSL-824-050HC, BLACK

**MODEL #:** CSL-824-075HCB