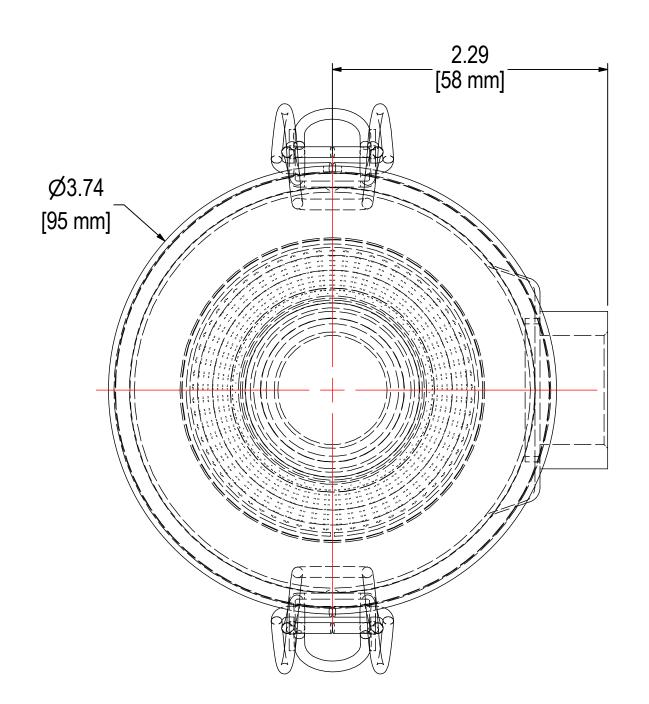

| (3.58 [91 mm])<br>.56 [14 mm] | 3/4" NPSC THREAD OUTLET | 3/4" NPSC THREAD INLET  1.95 [50 mm] |
|-------------------------------|-------------------------|--------------------------------------|
|                               | <del></del> -           |                                      |