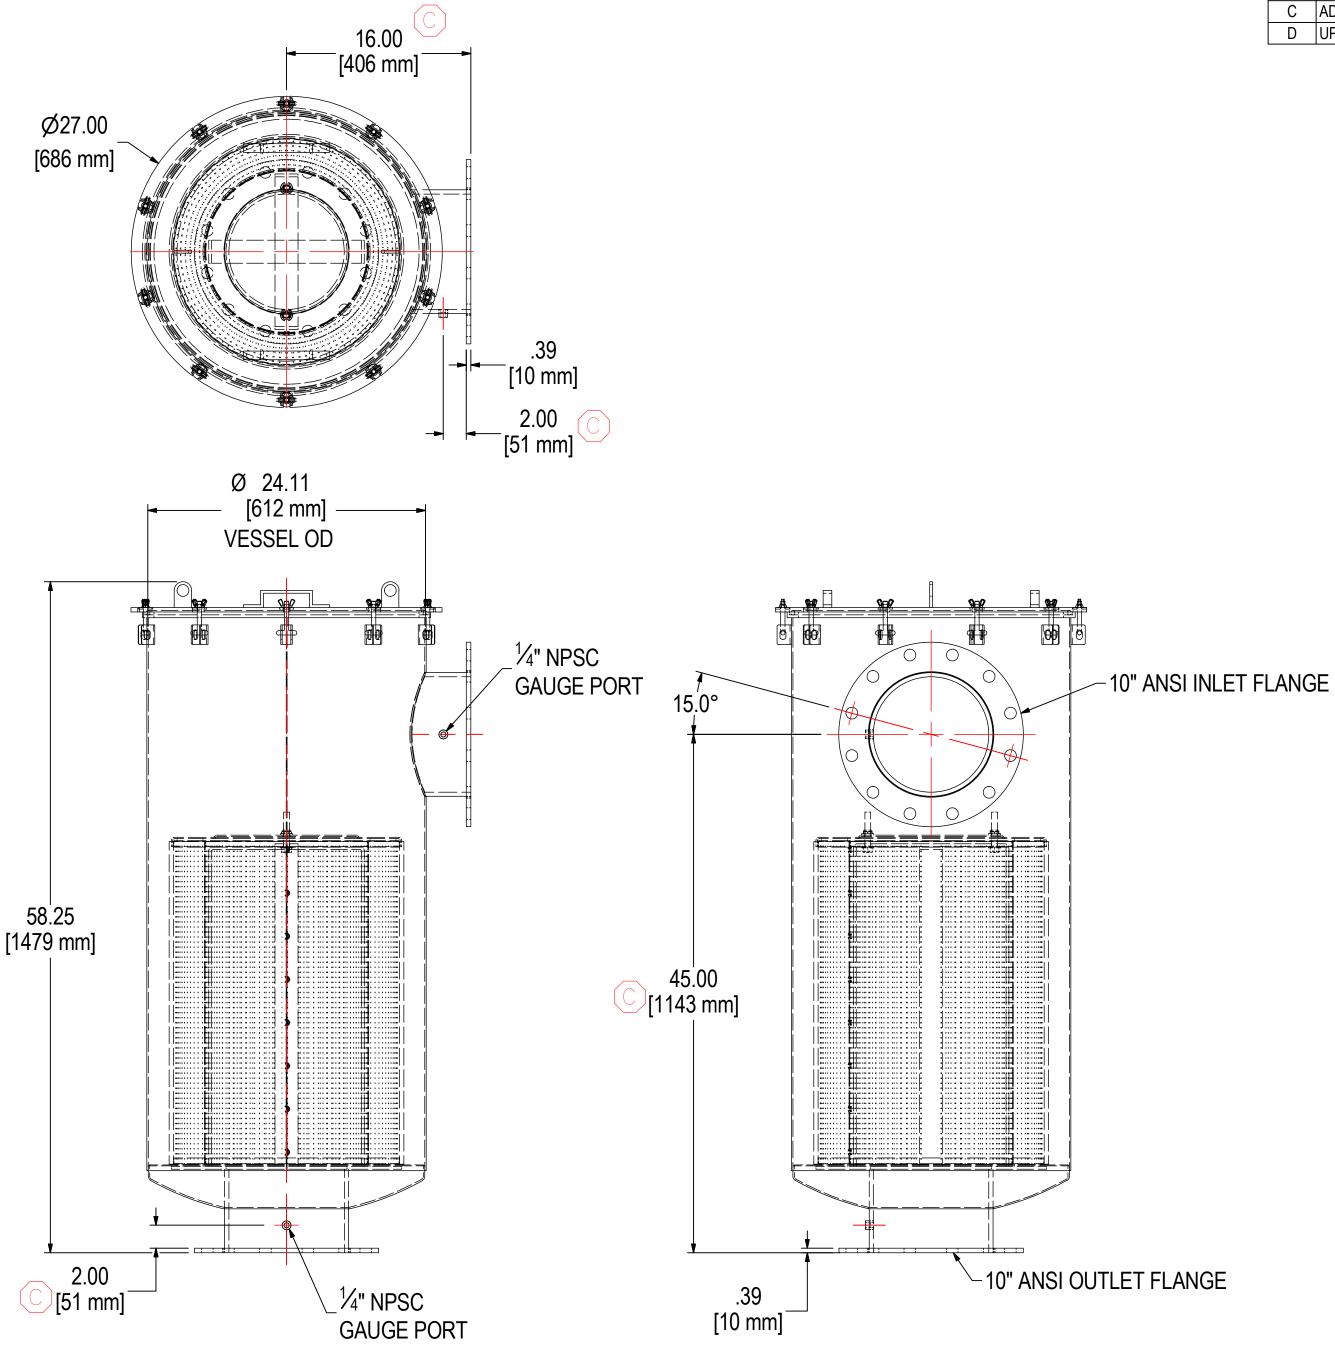

NOTE: DIMENSIONS WITH MUST BE MAINTAINED REGARDLESS OF FLANGE TOLERANCE ALLOWANCE. CRITICAL!!

| ELEMENT SPECS |                       |                    |  |  |  |  |  |  |
|---------------|-----------------------|--------------------|--|--|--|--|--|--|
| PART NUMBER   | 685P                  |                    |  |  |  |  |  |  |
| MATERIAL      | Polyester             |                    |  |  |  |  |  |  |
| FLOW RATE     | 6600 CFM              | 11213 m³/hr        |  |  |  |  |  |  |
| SURFACE AREA  | 100.0 ft <sup>2</sup> | 9.3 m <sup>2</sup> |  |  |  |  |  |  |
| I.D.          | 14.00"                | 356mm              |  |  |  |  |  |  |
| O.D.          | 19.63"                | 498mm              |  |  |  |  |  |  |
| HEIGHT        | 28.50"                | 724mm              |  |  |  |  |  |  |

MATERIAL: CARBON STEEL

MODEL #: CSL-685P-1000F

MODEL NUMBER: CSL-685P-1000F

FINISH: SEMI-GLOSS BLACK RAL9005

SHEET:

1 OF 1

REV:

D

**DESCRIPTION:** CSL-685P-1000F, SEMI-GLOSS BLACK RAL9005

PROJECT:

**DRAWN BY:** NAR **APPROVED BY:** M.C. **DATE:** 5/23/2013 **DATE:** 5/23/2013

THE INFORMATION CONTAINED HEREIN IS CONFIDENTIAL AND THE PROPERTY OF SOLBERG MANUFACTURING INC. AND IT IS FURNISHED TO YOU WITH THE EXPRESS UNDERSTANDING THAT IT WILL NOT BE REPRODUCED, COPIED IN ANY MANNER, LOANED OR OTHERWISE TRANSFERRED TO OTHERS ENTIRELY OR IN PART, NOR USED FOR ANY PURPOSE OTHER THAN FOR WHICH IT WAS FURNISHED. IT WILL BE RETURNED UPON REQUEST TO SOLBERG MANUFACTURING INC. THE ABOVE RESTRICTION IS IN ADDITION TO, AND DOES NOT IN ANY WAY ALTER, ANY OTHER RESTRICTIONS WHICH MAY APPLY TO THE INFORMATION CONTAINED HEREIN.