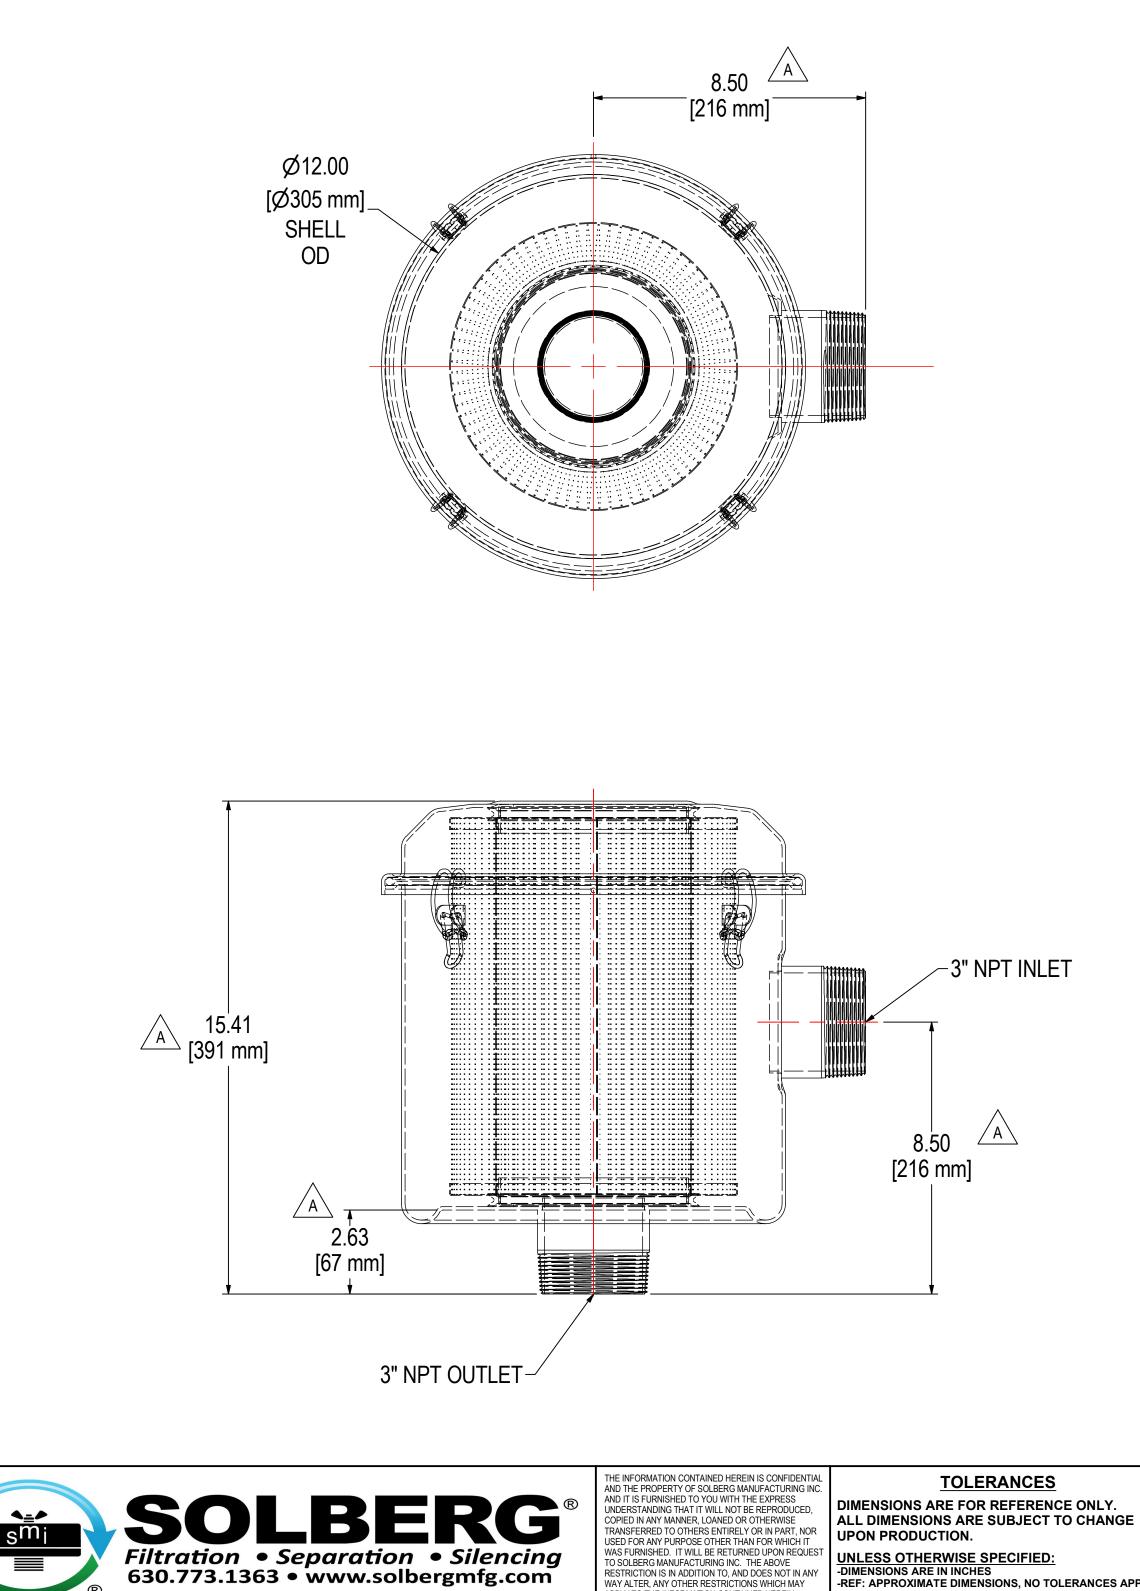

|      |                                                                   | -            |                      |                               |                    |           |        |      |  |  |
|------|-------------------------------------------------------------------|--------------|----------------------|-------------------------------|--------------------|-----------|--------|------|--|--|
|      |                                                                   |              | ELEMENT SPECS        |                               |                    |           |        |      |  |  |
|      |                                                                   |              | PART NUMBER          | 2541                          |                    |           |        |      |  |  |
|      |                                                                   |              | MATERIAL             | Polyester                     |                    |           |        |      |  |  |
|      |                                                                   |              | FLOW RATE            | 800 CFM 1360 m <sup>3</sup> / |                    |           | ո³/hr  |      |  |  |
|      |                                                                   | SURFACE AREA | 15.1 ft <sup>2</sup> |                               | 1.4 m <sup>2</sup> |           |        |      |  |  |
|      |                                                                   | I.D.         | 6.00"                |                               | 152mm              |           |        |      |  |  |
|      |                                                                   |              | 0.D.                 | 9.00"                         |                    | 229mm     |        |      |  |  |
|      |                                                                   | HEIGHT       |                      | 11.81"                        | 300mm              |           |        |      |  |  |
|      | MODEL #: CSL-2541-300B                                            | MATER        | RIAL: CARBON STEEL   |                               | FINISH: BLAG       | CK POWDER |        |      |  |  |
|      | MODEL NUMBER: CSL-2541-300B                                       |              |                      |                               |                    | SHE       | ET:    |      |  |  |
| _    |                                                                   |              |                      |                               |                    |           | 1 OF 1 |      |  |  |
| E    | DESCRIPTION: CSL-2541-300B, DOMED TOP, 3" PIPE W/ SHOULDER, BLACK |              |                      |                               |                    |           |        |      |  |  |
|      |                                                                   |              |                      |                               |                    |           |        |      |  |  |
| PPLY | PROJECT:                                                          | DRAW         | VN BY: TAS           | APPROVED BY: JSR              |                    | JSR       |        | REV: |  |  |
|      |                                                                   | DATE         | : 8/8/2018           | <b>DATE:</b> 8/9/2018         |                    |           |        | A    |  |  |