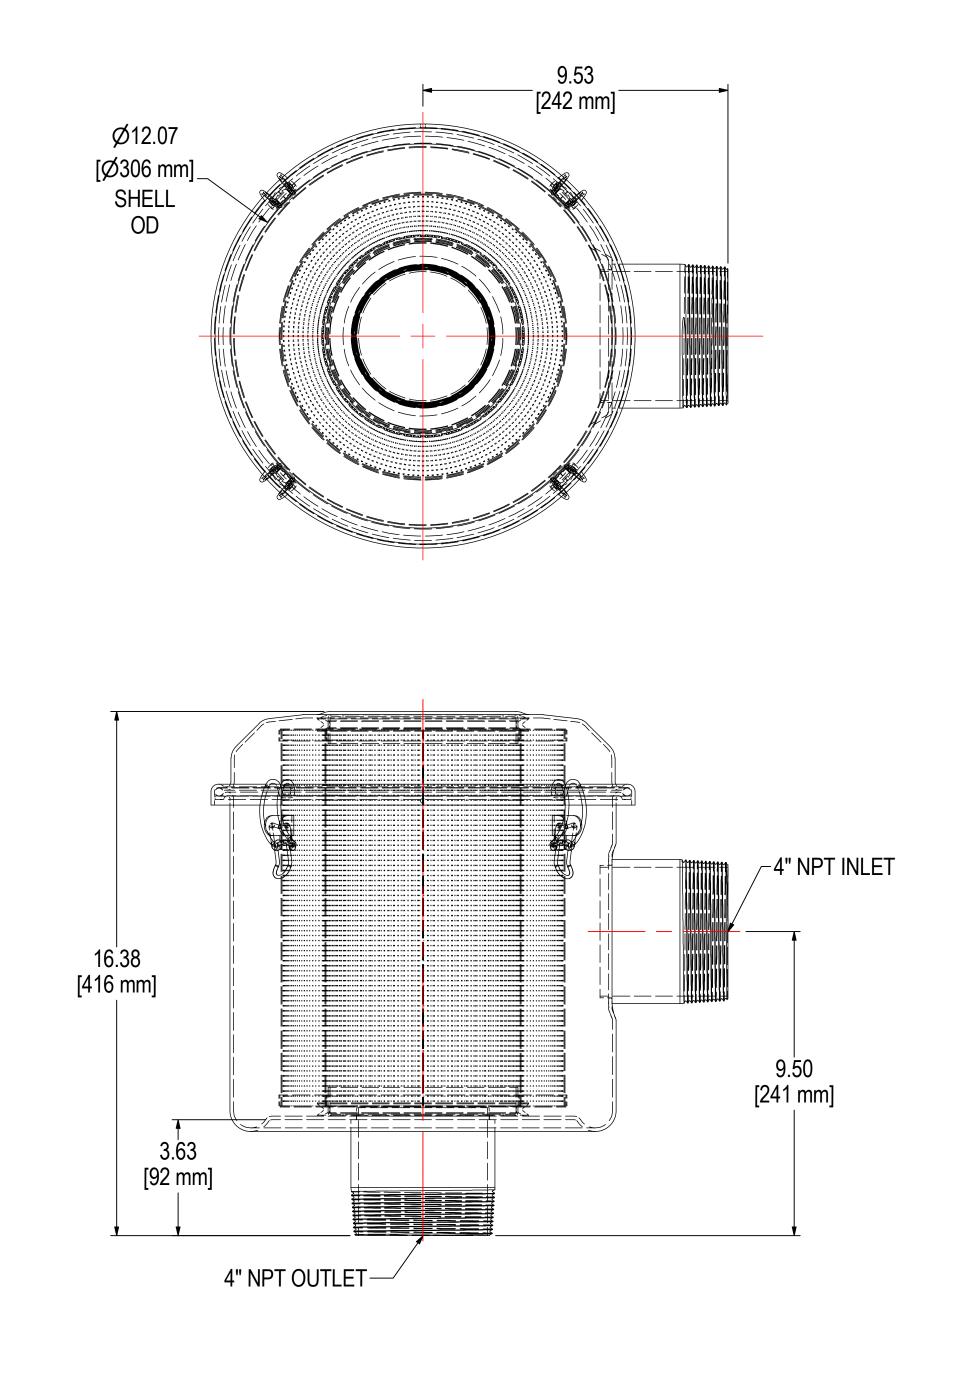

|       |                                                                   |                                                 | ELEMENT SPECS        |                  |                      |                |        |  |  |  |  |
|-------|-------------------------------------------------------------------|-------------------------------------------------|----------------------|------------------|----------------------|----------------|--------|--|--|--|--|
|       |                                                                   |                                                 | PART NUMBER          | IUMBER 2540      |                      |                |        |  |  |  |  |
|       | MATERIAL                                                          |                                                 |                      |                  | Paper                |                |        |  |  |  |  |
|       |                                                                   | FLOW RATE                                       | 800 CFM              | 1360             | 1360 m³/hr           |                |        |  |  |  |  |
|       |                                                                   | SURFACE AREA                                    | 35.1 ft <sup>2</sup> |                  | 3.3 m <sup>2</sup>   |                |        |  |  |  |  |
|       |                                                                   |                                                 | I.D.                 | 6.00" 15         |                      | 2mm            |        |  |  |  |  |
|       |                                                                   |                                                 | 0.D.                 | 9.00" 2          |                      | 229mm<br>300mm |        |  |  |  |  |
|       |                                                                   |                                                 | HEIGHT               | 300              |                      |                |        |  |  |  |  |
|       | MODEL #: CSL-2540-400B                                            | MATER                                           | IAL: CARBON STEEL    | FINISH: BLA      | FINISH: BLACK POWDER |                |        |  |  |  |  |
|       | MODEL NUMBER: CSL-2540-400B                                       |                                                 |                      |                  | SHE                  | EET:           |        |  |  |  |  |
|       |                                                                   |                                                 |                      |                  |                      |                | 1 OF 1 |  |  |  |  |
| iΕ    | DESCRIPTION: CSL-2540-400B, DOMED TOP, 4" PIPE W/ SHOULDER, BLACK |                                                 |                      |                  |                      |                |        |  |  |  |  |
| APPLY | PROJECT:                                                          | DRAW                                            | NBY: ARL             | APPROVED BY: JSR |                      |                | REV:   |  |  |  |  |
| R1    |                                                                   | <b>DATE:</b> 10/25/2018 <b>DATE:</b> 10/25/2018 |                      | 18               |                      | Α              |        |  |  |  |  |