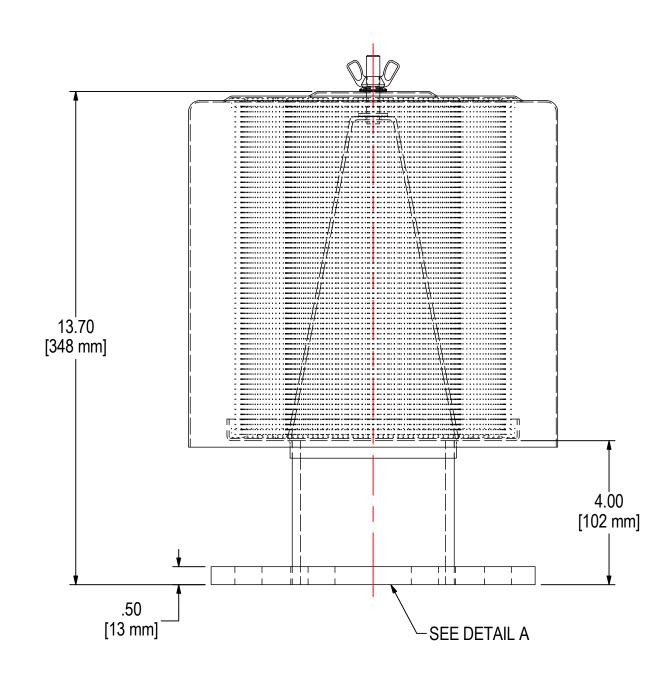

## **TOLERANCES**

DIMENSIONS ARE FOR REFERENCE ONLY. ALL DIMENSIONS ARE SUBJECT TO CHANGE **UPON PRODUCTION.** 

UNLESS OTHERWISE SPECIFIED:
-DIMENSIONS ARE IN INCHES
-REF: APPROXIMATE DIMENSIONS, NO TOLERANCES APPLY
-FINISH: BREAK EDGES TO .005-.020 RADIUS/CHAMFER