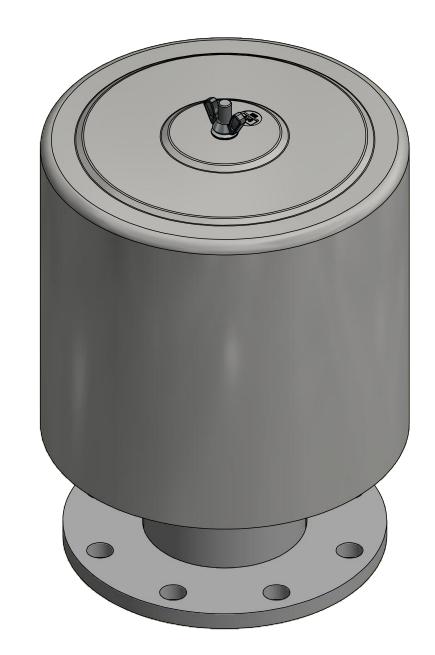

**MODEL #:** F-234P-400F MATERIAL: CARBON STEEL **FINISH:** GRAY PAINT

| SOLBERG® Filtration • Separation • Silencing 630.773.1363 • www.solbergmfg.com |
|--------------------------------------------------------------------------------|
|--------------------------------------------------------------------------------|

| MODEL | NUMBER: | F-234P-400F |
|-------|---------|-------------|
|       |         |             |

**DESCRIPTION:** F-234P-400F, GRAY

PROJECT: **DRAWN BY:** ABL **APPROVED BY:** CRW SD12867 **DATE:** 7/11/2007 **DATE:** 9/9/2014