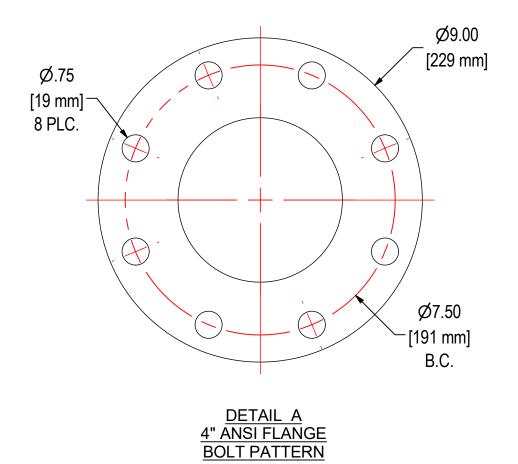

| MODEL | NUMBER: | F-234P-400F |
|-------|---------|-------------|
|       |         |             |

**DESCRIPTION:** F-234P-400F, GRAY

PROJECT: **DRAWN BY:** ABL **APPROVED BY:** CRW SD12867 **DATE:** 7/11/2007 **DATE:** 9/9/2014