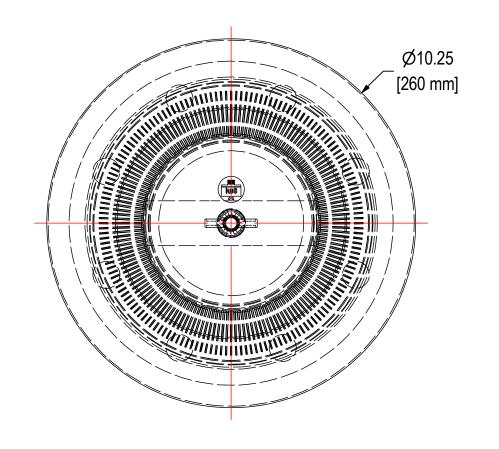

| ELEMENT SPECS |                      |                    |  |  |
|---------------|----------------------|--------------------|--|--|
| PART NUMBER   | 234P                 |                    |  |  |
| MATERIAL      | Paper                |                    |  |  |
| FLOW RATE     | 570 CFM              | 968 m³/hr          |  |  |
| SURFACE AREA  | 22.8 ft <sup>2</sup> | 2.1 m <sup>2</sup> |  |  |
| I.D.<br>O.D.  | 4.75"                | 121mm              |  |  |
|               | 7.88"                | 200mm              |  |  |
| HEIGHT        | 9.63"                | 244mm              |  |  |
|               |                      |                    |  |  |