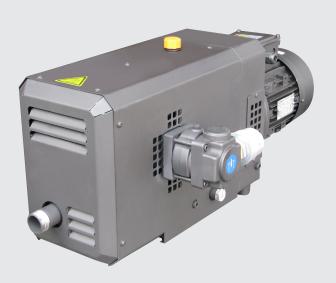

## **FEATURES**

- o Non-contact design
- o Dry (oil-free) pumping chamber
- o Air-cooled & direct driven
- o Simple, Modular Construction
- o Suitable for Variable Speed Applications

The Airtech VCX positive displacement rotary claw design is air cooled, dry-running and noncontacting. These features, along with quality construction results in a vacuum pump that is extremely high in reliability and a long service life. The non-contact design eliminates internal wear and maintenance. No water levels to check due to air-cooled operation and no sealing or lubricating oil is needed in the pumping chamber.

The claw shaped rotors inside the pump housing rotate in opposite directions, compressing the air and discharging through a silencer to the atmosphere. The anti-suck back valve in the inlet flange prevents back flow into the pumping chamber. The two rotors are synchronized by gears that are oil lubricated to facilitate a long gear life.