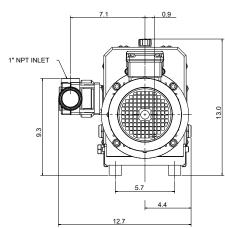

## **DIMENSIONS (INCHES)**

| PERFORMANCE DATA                       |             |
|----------------------------------------|-------------|
| Model                                  | VCX 60      |
| Capacity [CFM]                         | 40          |
| Ultimate vacuum (in. Hg)               | 28.44       |
| Ultimate vacuum (continuous operation) | 27          |
| Motor Rating (HP)                      | 2           |
| Speed (RPM)                            | 3450        |
| Voltage                                | 208-230/460 |
| Full load amperage                     | 8.1-7.6/3.8 |
| Oil capacity (qt.)                     | 0.6         |
| Average noise level (dB[A])            | 80          |
| Inlet/outlet connections               | 1″          |
| Weight (lbs)*                          | 132         |