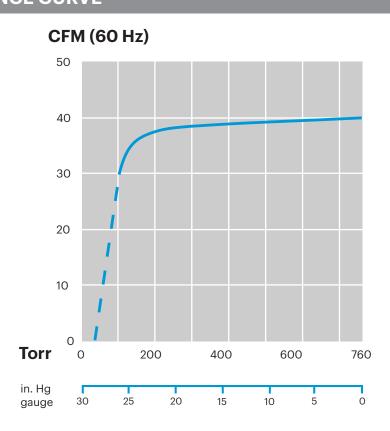

## **PERFORMANCE CURVE**

VCX 60
ROTARY CLAW
VACUUM PUMPS

Specifications are subject to change without notice. Please contact factory for specification updates.

## **DIMENSIONS (INCHES)**

| PERFORMANCE DATA                       |             |
|----------------------------------------|-------------|
| Model                                  | VCX 60      |
| Capacity [CFM]                         | 40          |
| Ultimate vacuum (in. Hg)               | 28.44       |
| Ultimate vacuum (continuous operation) | 27          |
| Motor Rating (HP)                      | 2           |
| Speed (RPM)                            | 3450        |
| Voltage                                | 208-230/460 |
| Full load amperage                     | 8.1-7.6/3.8 |
| Oil capacity (qt.)                     | 0.6         |
| Average noise level (dB[A])            | 80          |
| Inlet/outlet connections               | 1″          |
| Weight (lbs)*                          | 132         |