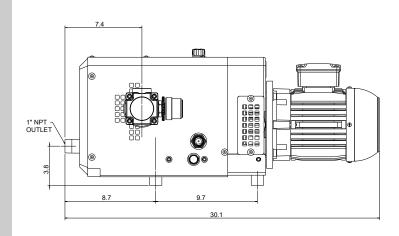

## **DIMENSIONS (INCHES)**

| PERFORMANCE DATA                       |             |
|----------------------------------------|-------------|
| Model                                  | VCX 60      |
| Capacity [CFM]                         | 40          |
| Ultimate vacuum (in. Hg)               | 28.44       |
| Ultimate vacuum (continuous operation) | 27          |
| Motor Rating (HP)                      | 2           |
| Speed (RPM)                            | 3450        |
| Voltage                                | 208-230/460 |
| Full load amperage                     | 8.1-7.6/3.8 |
| Oil capacity (qt.)                     | 0.6         |
| Average noise level (dB[A])            | 80          |
| Inlet/outlet connections               | 1″          |
| Weight (lbs)*                          | 132         |