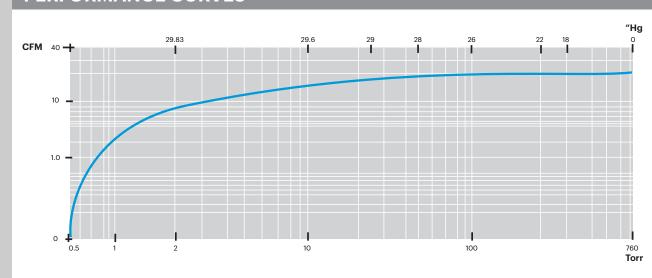

### **PERFORMANCE CURVES**

Airtech's L-Series rotary vane oil-flooded vacuum pump is a real workhorse. Reliability and durability are ensured by its simple design. Our L-Series Pump has integral exhaust filters, vibration isolators, and composite vane material which promotes longevity. The Airtech pump has an operating capacity range of 7-460 CFM while obtaining an end vacuum of 0.5 Torr.