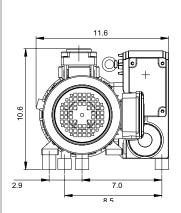

### **DIMENSIONS (INCHES)**

Specifications are subject to change without notice. Please contact factory for specification updates.

| PERFORMANCE DATA            |      |
|-----------------------------|------|
| Model                       | L 25 |
| Free Air Displacement [CFM] | 21   |
| Motor Capacity (HP)         | 1.5  |
| Speed (RPM)                 | 1725 |
| Sound Level [dB (A)]        | 67   |
| End Vacuum (Torr)           | 0.5  |
| Weight with motor (lbs.)    | 108  |
| Oil Quantity (Qts.)         | 1    |