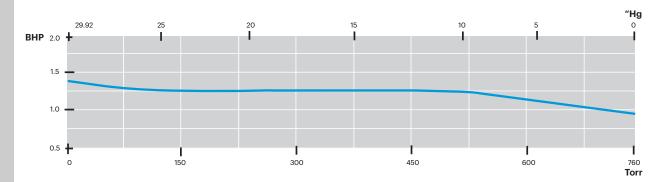

# L 25 ROTARY VANE VACUUM PUMPS

#### **FEATURES**

- o Composite vane material for long life
- o Oil level sight glass
- o Vibraton isolators
- o Anti-suck back valve
- o Integral exhaust filters
- o TEFC high-efficiency tri-voltage motor (208-230-460V 50/60)
- o Wire mesh inlet screen



Airtech's L-Series rotary vane oil-flooded vacuum pump is a real workhorse. Reliability and durability are ensured by its simple design. Our L-Series Pump has integral exhaust filters, vibration isolators, and composite vane material which promotes longevity. The Airtech pump has an operating capacity range of 7-460 CFM while obtaining an end vacuum of 0.5 Torr.

### **PERFORMANCE CURVES**



#### **POWER CONSUMPTION**



## AIRTECH, INC. RUTHERFORD, NJ 07070 WWW.AIRTECHUSA.COM TEL: (888) 222-9940 FAX: (201) 569-1696



# L 25 ROTARY VANE VACUUM PUMPS

### **DIMENSIONS (INCHES)**

Specifications are subject to change without notice. Please contact factory for specification updates.





| PERFORMANCE DATA            |      |
|-----------------------------|------|
| Model                       | L 25 |
| Free Air Displacement [CFM] | 21   |
| Motor Capacity (HP)         | 1.5  |
| Speed (RPM)                 | 1725 |
| Sound Level [dB (A)]        | 67   |
| End Vacuum (Torr)           | 0.5  |
| Weight with motor (lbs.)    | 108  |
| Oil Quantity (Qts.)         | 1    |

#### AIRTECH, INC.

RUTHERFORD, NJ 07070 WWW.AIRTECHUSA.COM TEL: (888) 222-9940 FAX: (201) 569-1696