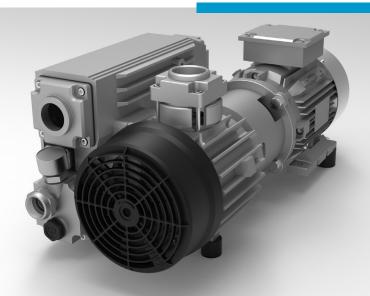

Airtech's L-Series rotary vane oil-flooded vacuum pump is a real workhorse. Reliability and durability are ensured by its simple design. Our L-Series Pump has integral exhaust filters, vibration isolators, and composite vane material which promotes longevity. The Airtech pump has an operating capacity range of 7-460 CFM while obtaining an end vacuum of 0.5 Torr.

#### **FEATURES**

- o Composite vane material for long life
- o Oil level sight glass
- o Vibraton isolators
- o Anti-suck back valve
- o Integral exhaust filters
- o TEFC high-efficiency tri-voltage motor (208-230-460V 50/60)
- o Wire mesh inlet screen