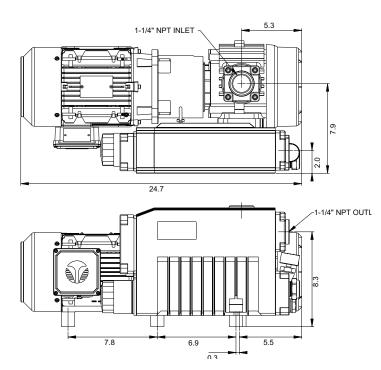

### **DIMENSIONS (INCHES)**

Specifications are subject to change without notice. Please contact factory for specification updates.

| PERFORMANCE DATA            |      |
|-----------------------------|------|
| Model                       | L 25 |
| Free Air Displacement [CFM] | 21   |
| Motor Capacity (HP)         | 1.5  |
| Speed (RPM)                 | 1725 |
| Sound Level [dB (A)]        | 67   |
| End Vacuum (Torr)           | 0.5  |
| Weight with motor (lbs.)    | 108  |
| Oil Quantity (Qts.)         | 1    |