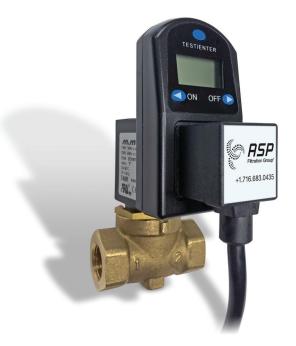

# *d*DVT720 Drain with Digital Timer Module for Drain Valve Control

### Introduction

The new dDVT720 drain incorporates a digital timer designed with an easy to read LED display with backlight, ON and OFF buttons for accurate programming, indicator lights to show valve open and valved closed program status, and a compact durable housing.

To save the new settings, press the TEST/ENTER button.

The new dDVT720 drain contains the same high quality diaphragm style valve as the original DVT720 but with digital interface for programming exact open and close valve settings.