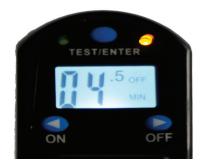

#### Programming Valve Closed Time

To set the valve closed time, press and hold the OFF button for three seconds until the last programmed time flashes. OFF and MIN or HOUR will show on the right of the display to indicate the valve closed settings will be programmed in minutes or hours.

When the valve closed time is between 0.5 and 9.5 minutes, pressing the ON button will increase and pressing the OFF button will decrease the setting in 0.5 minute intervals.

When the valve closed time is between 10 minutes and 60 minutes pressing the ON button will increase and pressing the OFF button will decrease the setting in one minute intervals.