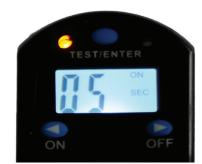

## Programming Valve Open Time

To set the valve open time, press and hold the ON button for three seconds until the last programmed time flashes. ON and SEC will show on the right of the display to indicate the valve open settings will be programmed in seconds.

When the valve open time is between 0.5 and 9.5 seconds, pressing the ON button will increase and pressing the OFF button will decrease the setting in 0.5 seconds intervals.

When the valve open time is between 10 and 99 seconds, pressing the ON button will increase and pressing the OFF button will decrease the setting in 1 second intervals.