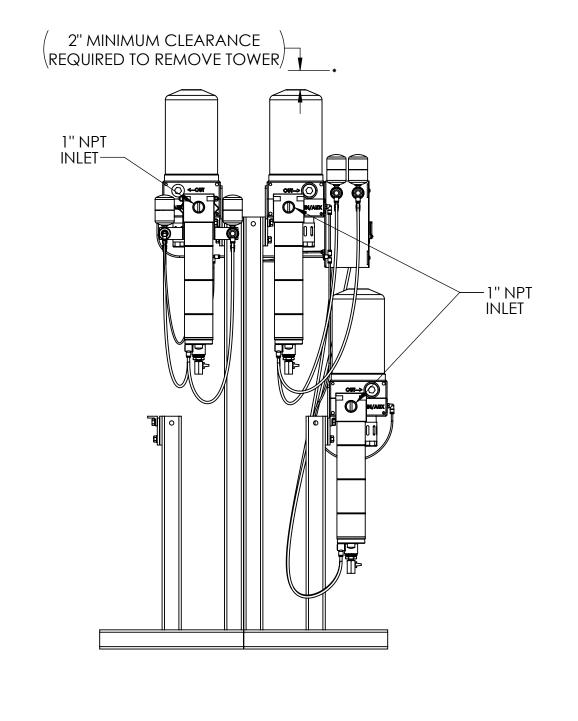

Regenerative Drying
System - Rail Mounted

DWG. NO. REV 21999-0755 02 SIZE: B SCALE: 1:10 WEIGHT: SHEET 1 OF 1