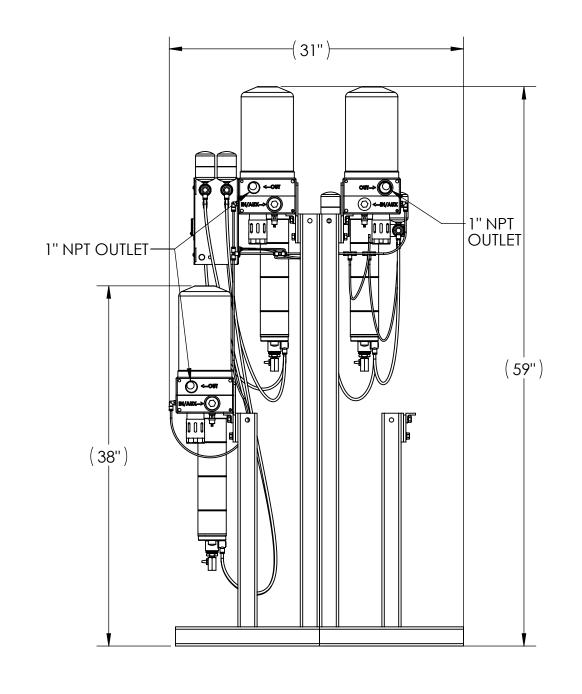

Regenerative Drying
System - Rail Mounted

DWG. NO. REV 21999-0755 02 SIZE: B SCALE: 1:10 WEIGHT: SHEET 1 OF 1