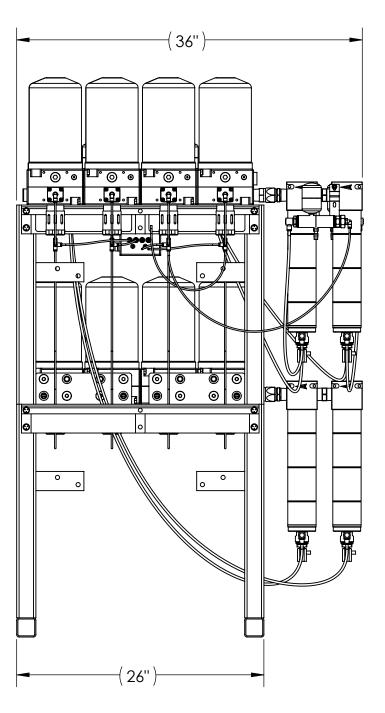

Regenerative Drying
System - Rail Mounted

DWG. NO. REV 21999-0755 02 SIZE: B SCALE: 1:10 WEIGHT: SHEET 1 OF 1