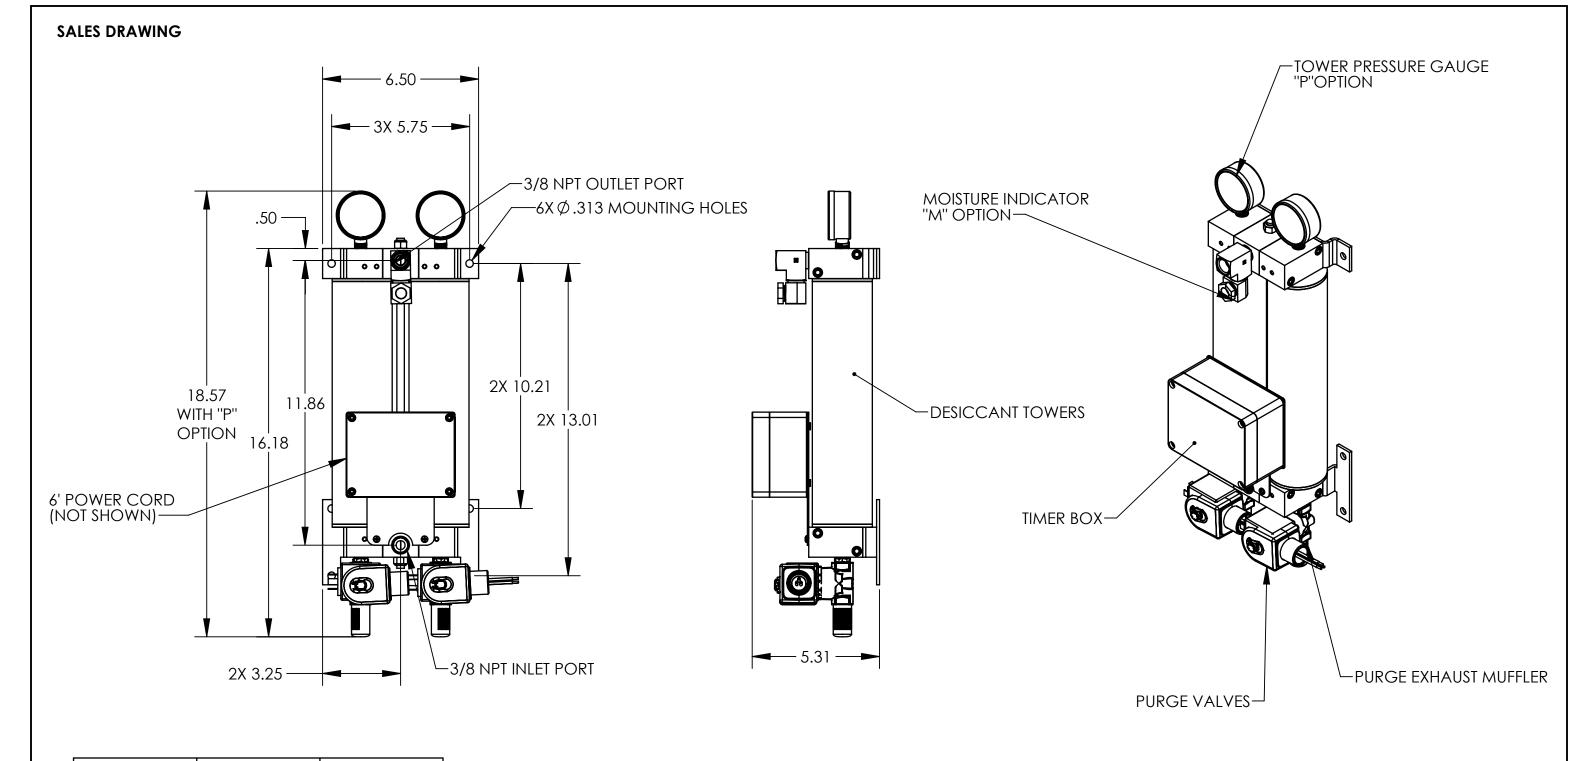

|   | VOLTAGE | POWER CORD TYPE | POWER   |
|---|---------|-----------------|---------|
| ſ | 115 VAC | TYPE B          |         |
|   | 230 VAC | STRIP LEADS (3) | 9 WATTS |
|   | 12 VDC  | STRIP LEADS (2) | 7 WAII3 |
|   | 24 VDC  | STRIP LEADS (2) |         |

## NOTES:

- ELECTRICAL RATING: NEMA 4
   PURGE CYCLE: 33 SECOND PURGE 12 SECONDS RE-PRESSURIZING
   WEIGHT = 10 LBS

| MBD APPROVED              | UNLESS OTHERWISE NOTED, TOLERANCES ARE: FRACTIONS: $\pm 1/16$ ANGLES: $\pm 0.30$ ' DECIMAL: $X = \pm .06$ . $XX = \pm .03$ ] . $XXX = \pm .015$ ] . $XXXX = \pm .0030$ MACHINED SURFACES: 125 MICROINCHES THESE TOLERANCES DO NOT APPLY TO BASIC DIMENSIONS.                                                                                                                         |       |        |      |             |     |  |  |
|---------------------------|--------------------------------------------------------------------------------------------------------------------------------------------------------------------------------------------------------------------------------------------------------------------------------------------------------------------------------------------------------------------------------------|-------|--------|------|-------------|-----|--|--|
| DATE 06/08/2020  MATERIAL | 226A COMMERCE ST, BROOMFIELD, CO 80020                                                                                                                                                                                                                                                                                                                                               |       |        |      |             |     |  |  |
|                           | TITLE: HR3 SERIES                                                                                                                                                                                                                                                                                                                                                                    |       |        |      |             |     |  |  |
| FINISH FINISH             |                                                                                                                                                                                                                                                                                                                                                                                      |       |        |      |             |     |  |  |
|                           | CONFIDENTIAL: This drawing and its contents are the proprietary and confidential information of Altec Industries, Inc. and are not to be reproduced, copied or publicly disclosed. If this                                                                                                                                                                                           | SCALE | WEIGHT | SIZE | NUMBER      | REV |  |  |
|                           | drawing is provided to someone outside Altec, it is done so for the limited purpose of assisting that recipient with a technical or product issue. In receiving this drawing, the recipient agrees to maintain it in confidence and not to use it beyond the purpose previously stated. Recipient agrees not to reproduce, copy, or publicly disclose this drawing and its contents. |       | -      | 2    | HR3-XX-XXXX | Α   |  |  |